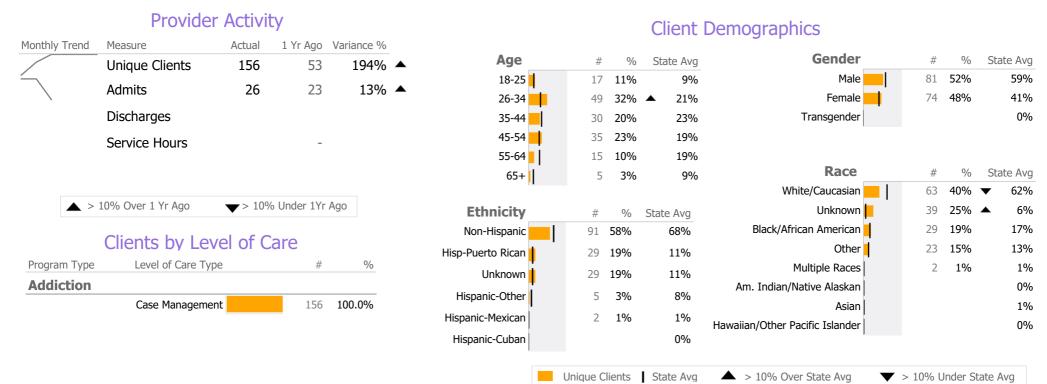

## **Program Activity**

| Measure        | Actual | 1 Yr Ago | Variance % |   |
|----------------|--------|----------|------------|---|
| Unique Clients | 156    | 53       | 194%       | • |
| Admits         | 26     | 23       | 13%        | • |
| Discharges     | -      | -        |            |   |
| Service Hours  | _      | _        |            |   |