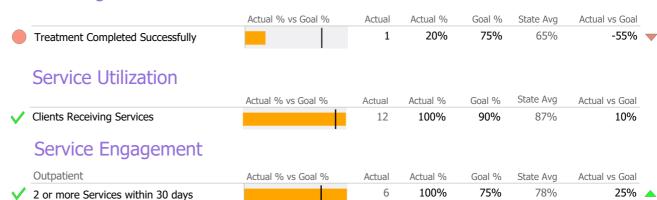

#### **Discharge Outcomes**

# **Discharge Outcomes**

<sup>\*</sup> State Avg based on 4 Active SA Intensive Residential - Enhanced Programs

Reporting Period: July 2021 - December 2021 (Data as of Apr 18, 2022)

#### Discharge Outcomes

<sup>\*</sup> State Avg based on 107 Active Standard Outpatient Programs

Reporting Period: July 2021 - December 2021 (Data as of Apr 18, 2022)

#### Discharge Outcomes

<sup>\*</sup> State Avg based on 26 Active Intermediate/Long Term Res.Tx 3.5 Programs