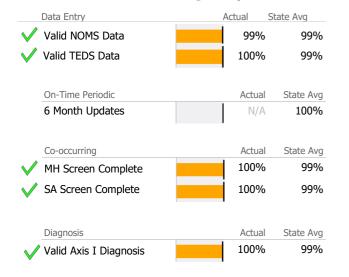

# **Data Submission Quality**



#### **Discharge Outcomes**



#### Data Submitted to DMHAS by Month





<sup>\*</sup> State Avg based on 7 Active Gambling Outpatient Programs

Connecticut Dept of Mental Health and Addiction Services Program Quality Dashboard

Reporting Period: July 2021 - December 2021 (Data as of Apr 18, 2022)

Addiction - Residential Services - SA Intensive Residential - Enhanced

# **Program Activity**

| Measure        | Actual | 1 Yr Ago | Variance % |   |
|----------------|--------|----------|------------|---|
| Unique Clients | 80     | 64       | 25%        | • |
| Admits         | 71     | 58       | 22%        | • |
| Discharges     | 70     | 57       | 23%        | • |
| Bed Days       | 2,857  | 2,311    | 24%        | • |

# **Data Submission Quality**



#### Data Submitted to DMHAS by Month



# **Discharge Outcomes**





<sup>\*</sup> State Avg based on 4 Active SA Intensive Residential - Enhanced Programs

Reporting Period: July 2021 - December 2021 (Data as of Apr 18, 2022)

# **Program Activity**

| Measure        | Actual | 1 Yr Ago | Variance % |   |
|----------------|--------|----------|------------|---|
| Unique Clients | 66     | 93       | -29%       | • |
| Admits         | 2      | 34       | -94%       | • |
| Discharges     | 5      | 36       | -86%       | • |
| Service Hours  | 55     | 320      | -83%       | • |

# **Data Submission Quality**



#### Discharge Outcomes









<sup>\*</sup> State Avg based on 107 Active Standard Outpatient Programs

Reporting Period: July 2021 - December 2021 (Data as of Apr 18, 202