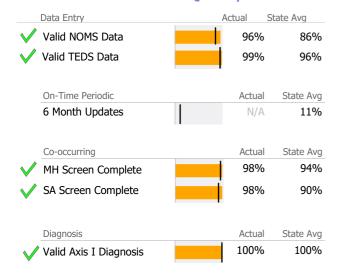

|                    |



<sup>\*</sup> State Avg based on 16 Active Pre-trial Intervention Programs Programs

#### Renaissance West-CSSD 301700

Connecticut Renaissance Inc.

Addiction - Residential Services - Intermediate/Long Term Res.Tx 3.5

# Connecticut Dept of Mental Health and Addiction Services Program Quality Dashboard

Reporting Period: July 2021 - December 2021 (Data as of Apr 18, 2022)

# **Program Activity**

| Measure        | Actual | 1 Yr Ago | Variance % |   |
|----------------|--------|----------|------------|---|
| Unique Clients | 99     | 52       | 90%        | • |
| Admits         | 77     | 43       | 79%        | • |
| Discharges     | 72     | 34       | 112%       | • |
| Bed Days       | 19,620 | 10,444   | 88%        | • |

# **Data Submission Quality**



#### Data Submitted to DMHAS by Month

| Date       | a S | Jul<br>Jul | Aug       | Sep    | Oct       | Nov   |   | % Months Submitted |
|------------|-----|------------|-----------|--------|-----------|-------|---|--------------------|
| Admissions | 5   |            |           |        |           |       |   | 100%               |
| Discharges | 5   |            |           |        |           |       |   | 100%               |
|            |     | 1 or mo    | re Record | ds Sub | mitted to | DMHAS | 5 |                    |

#### Discharge Outcomes





<sup>\*</sup> State Avg based on 26 Active Intermediate/Long Term Res.Tx 3.5 Programs