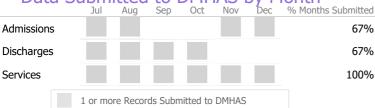

#### Data Submitted to DMHAS by Month

<sup>\*</sup> State Avg based on 7 Active Gambling Outpatient Programs

Connecticut Dept of Mental Health and Addiction Services Program Quality Dashboard

Reporting Period: July 2021 - December 2021 (Data as of Apr 18, 2022)

#### Data Submitted to DMHAS by Month

Data Submitted to DMHAS by Month

|                                      | Jul | Aug | Sep | Oct | Nov | Dec | % Months Submitted |
|--------------------------------------|-----|-----|-----|-----|-----|-----|--------------------|
| Admissions                           |     |     |     |     |     |     | 100%               |
| Discharges                           |     |     |     |     |     |     | 100%               |
| 1 or more Records Submitted to DMHAS |     |     |     |     |     |     |                    |

#### Data Submitted to DMHAS by Month

| Date       | a S | Jul<br>Jul | Aug       | Sep    | Oct       | Nov   |   | % Months Submitted |
|------------|-----|------------|-----------|--------|-----------|-------|---|--------------------|
| Admissions | 5   |            |           |        |           |       |   | 100%               |
| Discharges | 5   |            |           |        |           |       |   | 100%               |
|            |     | 1 or mo    | re Record | ds Sub | mitted to | DMHAS | 5 |                    |