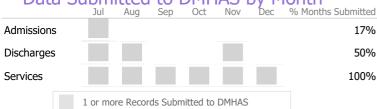

#### Data Submitted to DMHAS by Month

<sup>\*</sup> State Avg based on 7 Active Gambling Outpatient Programs

Connecticut Dept of Mental Health and Addiction Services Program Quality Dashboard

Reporting Period: July 2021 - December 2021 (Data as of Apr 18, 2022)

#### Data Submitted to DMHAS by Month

Data Submitted to DMHAS by Month

|                                      | Jul | Aug | Sep | Oct | Nov | Dec | % Months Submitted |
|--------------------------------------|-----|-----|-----|-----|-----|-----|--------------------|
| Admissions                           |     |     |     |     |     |     | 100%               |
| Discharges                           |     |     |     |     |     |     | 100%               |
| 1 or more Records Submitted to DMHAS |     |     |     |     |     |     |                    |

#### Data Submitted to DMHAS by Month

| Date       | a S | Jul<br>Jul | Aug       | Sep    | Oct       | Nov   |   | % Months Submitted |
|------------|-----|------------|-----------|--------|-----------|-------|---|--------------------|
| Admissions | 5   |            |           |        |           |       |   | 100%               |
| Discharges | 5   |            |           |        |           |       |   | 100%               |
|            |     | 1 or mo    | re Record | ds Sub | mitted to | DMHAS | 5 |                    |