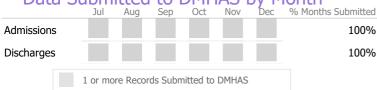

#### Data Submitted to DMHAS by Month

<sup>\*</sup> State Avg based on 7 Active Gambling Outpatient Programs

Connecticut Dept of Mental Health and Addiction Services Program Quality Dashboard

Reporting Period: July 2021 - December 2021 (Data as of Apr 18, 2022)

Data Submitted to DMHAS by Month

|                                      | Jul | Aug | Sep | Oct | Nov | Dec | % Months Submitted |
|--------------------------------------|-----|-----|-----|-----|-----|-----|--------------------|
| Admissions                           |     |     |     |     |     |     | 100%               |
| Discharges                           |     |     |     |     |     |     | 100%               |
| 1 or more Records Submitted to DMHAS |     |     |     |     |     |     |                    |