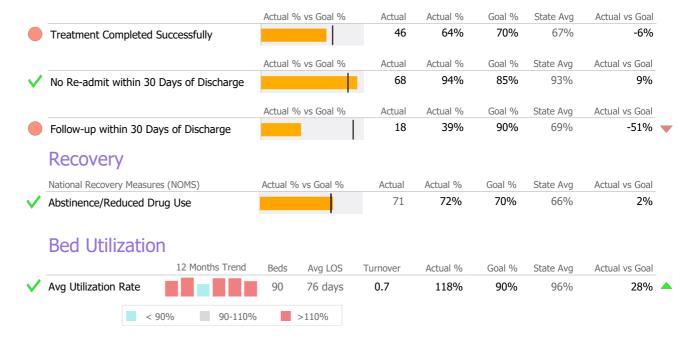

#### **Discharge Outcomes**

# **Discharge Outcomes**

<sup>\*</sup> State Avg based on 4 Active SA Intensive Residential - Enhanced Programs

Reporting Period: July 2021 - December 2021 (Data as of Apr 18, 2022)

#### Discharge Outcomes

<sup>\*</sup> State Avg based on 26 Active Intermediate/Long Term Res.Tx 3.5 Programs