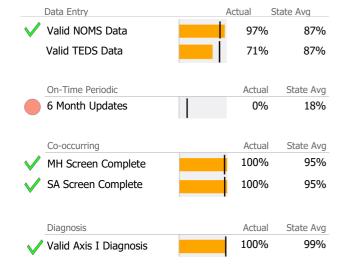

| 58       | 22%        | • |
| Discharges     | 70     | 57       | 23%        | • |
| Bed Days       | 2,857  | 2,311    | 24%        | • |

# **Data Submission Quality**



#### Data Submitted to DMHAS by Month



# **Discharge Outcomes**





<sup>\*</sup> State Avg based on 4 Active SA Intensive Residential - Enhanced Programs

Reporting Period: July 2021 - December 2021 (Data as of Apr 18, 2022)

# **Program Activity**

| Measure        | Actual | 1 Yr Ago | Variance % |   |
|----------------|--------|----------|------------|---|
| Unique Clients | 66     | 93       | -29%       | • |
| Admits         | 2      | 34       | -94%       | • |
| Discharges     | 5      | 36       | -86%       | • |
| Service Hours  | 55     | 320      | -83%       | • |

# **Data Submission Quality**



#### Discharge Outcomes









<sup>\*</sup> State Avg based on 107 Active Standard Outpatient Programs

Reporting Period: July 2021 - December 2021 (Data as of Apr 18, 2022)

#### **Program Activity**

| Measure        | Actual | 1 Yr Ago | Variance % |   |
|----------------|--------|----------|------------|---|
| Unique Clients | 962    | 598      | 61%        | • |
| Admits         | 481    | 138      | 249%       | • |
| Discharges     | 486    | 190      | 156%       | • |

Data Submitted to DMHAS by Month

|                                      | Jul | Aug | Sep | Oct | Nov | Dec | % Months Submitted |
|--------------------------------------|-----|-----|-----|-----|-----|-----|--------------------|
| Admissions                           |     |     |     |     |     |     | 100%