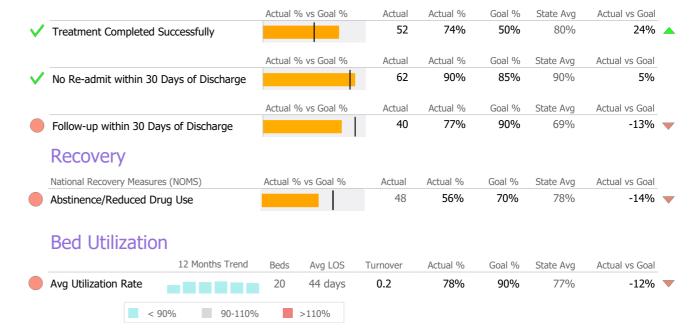

#### **Discharge Outcomes**

# **Discharge Outcomes**

<sup>\*</sup> State Avg based on 4 Active SA Intensive Residential - Enhanced Programs

Reporting Period: July 2021 - December 2021 (Data as of Apr 18, 2022)

#### Discharge Outcomes

<sup>\*</sup> State Avg based on 107 Active Standard Outpatient Programs

Reporting Period: July 2021 - December 2021 (Data as of Apr 18, 2022)

#### Discharge Outcomes

<sup>\*</sup> State Avg based on 26 Active Intermediate/Long Term Res.Tx 3.5 Programs