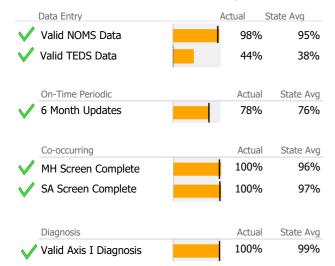

Reporting Period: July 2021 - December 2021 (Data as of Apr 18, 2022)

▲ > 10% Over State Avg

▼ > 10% Under State Avg



Unique Clients | State Avg

#### **CTR - Bettor Choice**

Connecticut Renaissance Inc.

Addiction - Outpatient - Gambling Outpatient

# Connecticut Dept of Mental Health and Addiction Services Program Quality Dashboard

Reporting Period: July 2021 - December 2021 (Data as of Apr 18, 2022)

#### **Program Activity**

| Measure        | Actual | 1 Yr Ago | Variance % |
|----------------|--------|----------|------------|
| Unique Clients | 17     | 17       | 0%         |
| Admits         | 6      | 6        | 0%         |
| Discharges     | 5      | 5        | 0%         |
| Service Hours  | 116    | 93       | 25% 🔺      |

# **Data Submission Quality**



#### **Discharge Outcomes**



#### Data Submitted to DMHAS by Month





<sup>\*</sup> State Avg based on 7 Active Gambling Outpatient Programs

Connecticut Dept of Mental Health and Addiction Services Program Quality Dashboard

Reporting Period: July 2021 - December 2021 (Data as of Apr 18, 2022)

Addiction - Residential Services - SA Intensive Residential - Enhanced

# **Program Activity**

| Measure        | Actual | 1 Yr Ago | Variance % |   |
|----------------|--------|----------|------------|---|
| Unique Clients | 80     | 64       | 25%        | • |
| Admits         | 71     | 58       | 22%        | • |
| Discharges     | 70     | 57       | 23%        | • |
| Bed Days       | 2,857  | 2,311    | 24%        | • |

# **Data Submission Quality**



#### Data Submitted to DMHAS by