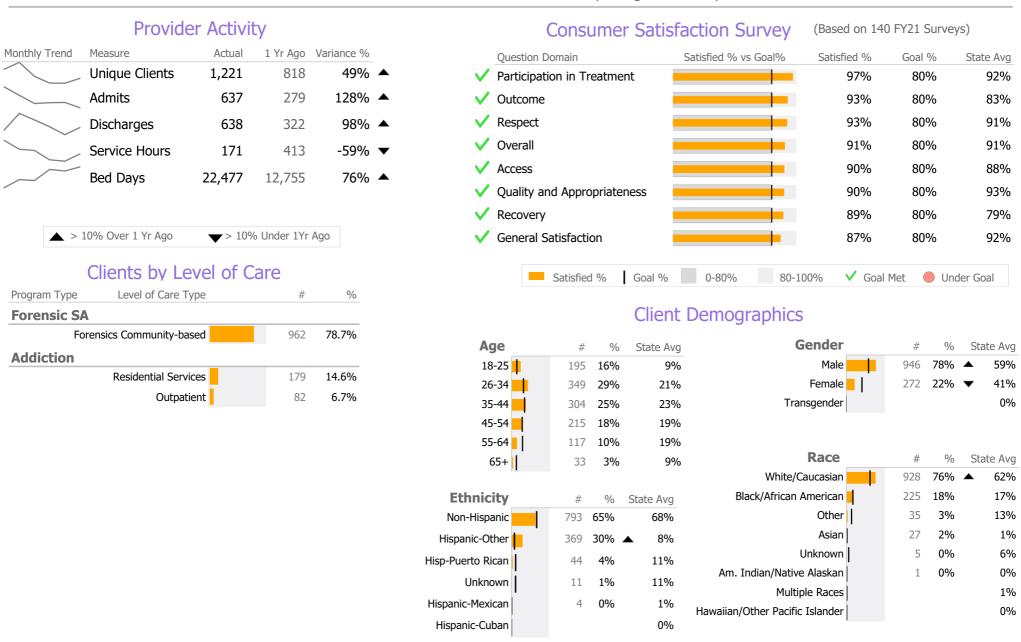

# Connecticut Dept of Mental Health and Addiction Services Program Quality Dashboard

Reporting Period: July 2021 - December 2021 (Data as of Apr 18, 2022)

#### **Program Activity**

| Measure        | Actual | 1 Yr Ago | Variance % |   |
|----------------|--------|----------|------------|---|
| Unique Clients | 962    | 598      | 61%        | • |
| Admits         | 481    | 138      | 249%       | • |
| Discharges     | 486    | 190      | 156%       | • |