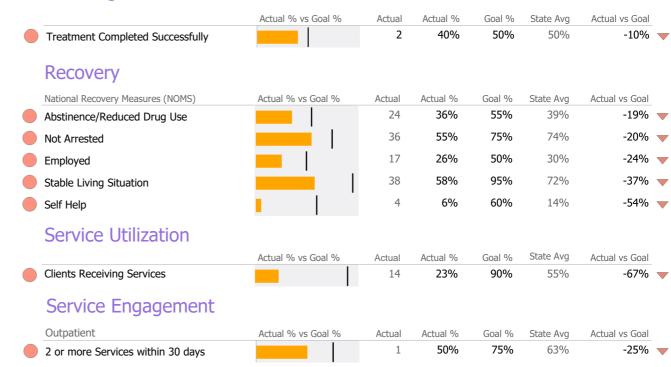

#### **Discharge Outcomes**

# **Discharge Outcomes**

<sup>\*</sup> State Avg based on 4 Active SA Intensive Residential - Enhanced Programs

Reporting Period: July 2021 - December 2021 (Data as of Apr 18, 2022)

#### Discharge Outcomes

<sup>\*</sup> State Avg based on 107 Active Standard Outpatient Programs

Reporting Period: July 2021 - December 2021 (Data as of Apr 18, 2022)

#### Discharge Outcomes

<sup>\*</sup> State Avg based on 26 Active Intermediate/Long Term Res.Tx 3.5 Programs