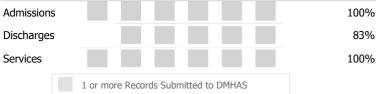

## Data Submitted to DMHAS by Month

|            | Jul     | Aug       | Sep     | Oct       | Nov   | Dec | % Months Submitted |
|------------|---------|-----------|---------|-----------|-------|-----|--------------------|
| Admissions |         |           |         |           |       |     | 100%               |
| Discharges |         |           |         |           |       |     | 100%               |
| Services   |         |           |         |           |       |     | 100%               |
|            | 1 or me | ore Recor | ds Subn | nitted to | DMHAS |     |                    |