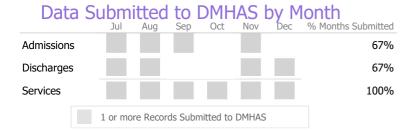

#### Data Submitted to DMHAS by Month

|            | Jul | Aug | Sep | Oct | Nov | Dec | % Months Submitted |
|------------|-----|-----|-----|-----|-----|-----|--------------------|
| Admissions |     |     |     |     |     |     | 33%                |
| Discharges |     |     |     |     |     |     | 50%                |
| Services   |     |     |     |     |     |     | 33%                |
|            |     |     |     |     |     |     |                    |