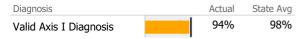

|                |   |



\* State Avg based on 10 Active Acute Psychiatric Programs

# **Program Activity**

| Measure        | Actual | 1 Yr Ago | Variance % |   |
|----------------|--------|----------|------------|---|
| Unique Clients | 82     | 76       | 8%         |   |
| Admits         | 22     | 7        | 214% 🔺     | • |
| Discharges     | 20     | 13       | 54% 🔺      | • |
| Service Hours  | 1,574  | 831      | 89% 🔺      | • |

# Data Submission Quality

| 91%    | 93%                   |
|--------|-----------------------|
|        |                       |
| Actual | State Avg             |
| 96%    | 91%                   |
| Actual | State Avg             |
| 100%   | 84%                   |
| 100%   | 83%                   |
|        | 96%<br>Actual<br>100% |



# Data Submitted to DMHAS by Month



# Discharge Outcomes

|              |                                   | Actual % vs Goal % | Actual | Actual % | Goal % | State Avg | Actual vs Goal |  |
|--------------|-----------------------------------|--------------------|--------|----------|--------|-----------|----------------|--|
|              | Treatment Completed Successfully  |                    | 7      | 35%      | 50%    | 37%       | -15%           |  |
|              | 2                                 |                    |        |          |        |           |                |  |
|              | Recovery                          |                    |        |          |        |           |                |  |
|              | National Recovery Measures (NOMS) | Actual % v