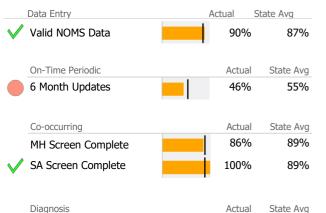

# Data Submission Quality

| Data Entry           | Actual | State Avg |
|----------------------|--------|-----------|
| Valid NOMS Data      | 66%    | 84%       |
| On-Time Periodic     | Actua  | State Avg |
| 6 Month Updates      | 0%     | 8%        |
| Co-occurring         | Actua  | State Avg |
| MH Screen Complete   | 91%    | 92%       |
| V SA Screen Complete | 100%   | 100%      |
| Disenseis            |        | Ctata Aug |