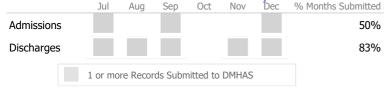

#### Data Submitted to DMHAS by Month

|            | Jul | Aug | Sep | Oct | Nov | Dec | % Months Submitted |
|------------|-----|-----|-----|-----|-----|-----|--------------------|
| Admissions |     |     |     |     |     |     | 33%                |
| Discharges |     |     |     |     |     |     | 50%                |
| Services   |     |     |     |     |     |     | 33%                |
|            |     |     |     |     |     |     |                    |