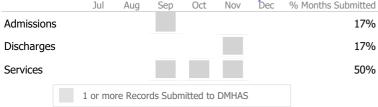

#### Data Submitted to DMHAS by Month

|            | Jul | Aug | Sep | Oct | Nov | Dec | % Months Submitted |
|------------|-----|-----|-----|-----|-----|-----|--------------------|
| Admissions |     |     |     |     |     |     | 33%                |
| Discharges |     |     |     |     |     |     | 50%                |
| Services   |     |     |     |     |     |     | 33%                |
|            |     |     |     |     |     |     |                    |