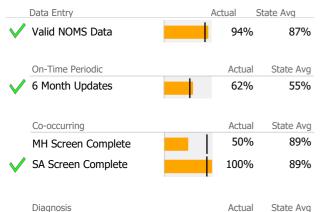

# Data Submission Quality

| Data Entry           | Actual | State Avg |
|----------------------|--------|-----------|
| Valid NOMS Data      | 66%    | 84%       |
| On-Time Periodic     | Actua  | State Avg |
| 6 Month Updates      | 0%     | 8%        |
| Co-occurring         | Actua  | State Avg |
| MH Screen Complete   | 91%    | 92%       |
| V SA Screen Complete | 100%   | 100%      |
| Disenseis            |        | Ctata Aug |