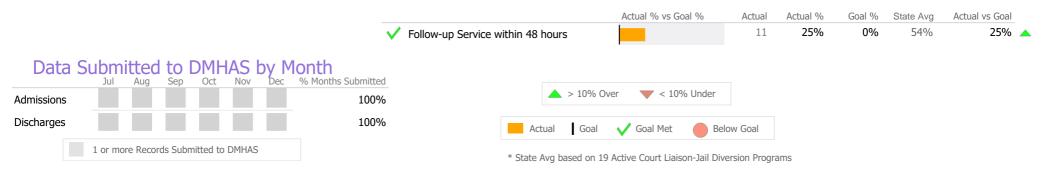

#### Crisis

|                                                            | Actual % vs Goal % | Actual | Actual % | Goal % | State Avg | Actual vs Goal |  |
|------------------------------------------------------------|--------------------|--------|----------|--------|-----------|----------------|--|
| <ul> <li>Evaluation within 1.5 hours of Request</li> </ul> |                    | 18     | 100%     | 75%    | 70%       | 25%            |  |
| Community Location Evaluation                              |                    | 18     | 100%     | 80%    | 69%       | 20%            |  |
| ✓ Follow-up Service within 48 hours                        |                    | 2      | 100%     | 90%    | 67%       | 10%            |  |

#### Crisis

|                                                                    |                      |                                        | Actual % vs Goal %          | Actual  | Actual % | Goal % | State Avg | Actual vs Goal |  |
|--------------------------------------------------------------------|----------------------|----------------------------------------|-----------------------------|---------|----------|--------|-----------|----------------|--|
|                                                                    | $\checkmark$         | Evaluation within 1.5 hours of Request |                             | 49      | 91%      | 75%    | 70%       | 16%            |  |
|                                                                    | $\checkmark$         | Community Location Evaluation          |                             | 46      | 85%      | 80%    | 69%       | 5%             |  |
|                                                                    |                      | Follow-up Service within 48 hours      |                             | 9       | 53%      | 90%    | 67%       | -37%           |  |
| Data Submitted to DMHAS by Month<br>Jul Aug Sep Oct Nov Dec % Mont | hs Submitted<br>100% | ▲ > 10% Ov                             | ver 🔍 < 10% Under           |         |          |        |           |                |  |
| Discharges                                                         | 100%                 | Actual Goal                            | V Goal Met 🛛 🔴 Bel          | ow Goal |          |        |           |                |  |
| 1 or more Records Submitted to DMHAS                               |                      | * Chate Aver beauding                  | DC Ashira Makila Crisis Tas | D       |          |        |           |                |  |