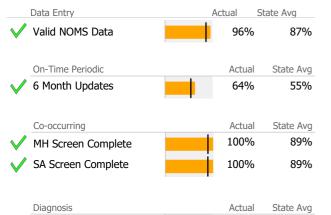

# Data Submission Quality

| Data Entry           | Actual | State Avg |
|----------------------|--------|-----------|
| Valid NOMS Data      | 66%    | 84%       |
| On-Time Periodic     | Actua  | State Avg |
| 6 Month Updates      | 0%     | 8%        |
| Co-occurring         | Actua  | State Avg |
| MH Screen Complete   | 91%    | 92%       |
| V SA Screen Complete | 100%   | 100%      |
| Disenseis            |        | Ctata Aug |