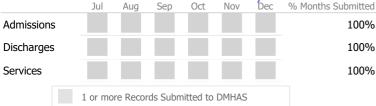

#### Data Submitted to DMHAS by Month

|            | Jul | Aug | Sep | Oct | Nov | Dec | % Months Submitted |
|------------|-----|-----|-----|-----|-----|-----|--------------------|
| Admissions |     |     |     |     |     |     | 100%               |
| Discharges |     |     |     |     |     |     | 100%               |
| Services   |     |     |     |     |     |     | 67%                |
|            |     |     |     |     |     |     |                    |