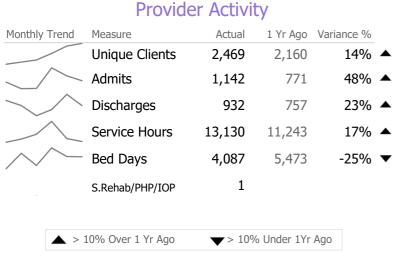

## Program Activity

| Measure        | Actual | 1 Yr Ago | Variance % |
|----------------|--------|----------|------------|
| Unique Clients | 4      | 5        | -20% 🔻     |
| Admits         | 2      | -        |            |
| Discharges     | 2      | 3        | -33% 🔻     |
| Service Hours  | 8      | 1        |            |