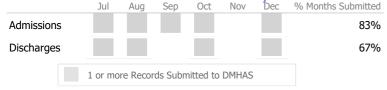

#### Data Submitted to DMHAS by Month

|            | Jul | Aug | Sep | Oct | Nov | Dec | % Months Submitted |
|------------|-----|-----|-----|-----|-----|-----|--------------------|
| Admissions |     |     |     |     |     |     | 33%                |
| Discharges |     |     |     |     |     |     | 50%                |
| Services   |     |     |     |     |     |     | 33%                |
|            |     |     |     |     |     |     |                    |