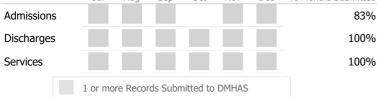

#### Data Submitted to DMHAS by Month

|            | Jul | Aug | Sep | Oct | Nov | Dec | % Months Submitted |
|------------|-----|-----|-----|-----|-----|-----|--------------------|
| Admissions |     |     |     |     |     |     | 33%                |
| Discharges |     |     |     |     |     |     | 50%                |
| Services   |     |     |     |     |     |     | 33%                |
|            |     |     |     |     |     |     |                    |

#### Data Submitted to DMHAS by Month

|            | Jul | Aug | Sep | Oct | Nov | Dec | % Months Submitted |
|------------|-----|-----|-----|-----|-----|-----|--------------------|
| Admissions |     |     |     |     |     |     | 67%                |
| Discharges |     |     |     |     |     |     | 67%                |
| Services   |     |     |     |     |     |     | 17%                |
|            |     |     |     |     |     |     |                    |

#### Data Submitted to DMHAS by Month

|            | Jul | Aug | Sep | Oct | Nov | Dec | % Months Submitted |
|------------|-----|-----|-----|-----|-----|-----|--------------------|
| Admissions |     |     |     |     |     |     | 100%               |
| Discharges |     |     |     |     |     |     | 100%               |
| Services   |     |     |     |     |     |     | 67%                |
|            |     |     |     |     |     |     |                    |

## Data Submitted to DMHAS by Month

|            | Jul     | Aug       | Sep     | Oct       | Nov   | Dec | % Months Submitted |
|------------|---------|-----------|---------|-----------|-------|-----|--------------------|
| Admissions |         |           |         |           |       |     | 100%               |
| Discharges |         |           |         |           |       |     | 100%               |
| Services   |         |           |         |           |       |     | 100%               |
|            | 1 or me | ore Recor | ds Subn | nitted to | DMHAS |     |                    |

#### Data Submitted to DMHAS by Month

|            |   | Jul     | Aug       | Sep     | Oct       | Nov   | Dec | % Months Submitted |
|------------|---|---------|-----------|---------|-----------|-------|-----|--------------------|
| Admissions | S |         |           |         |           |       |     | 0%                 |
| Discharges | 5 |         |           |         |           |       |     | 0%                 |
|            |   | 1 or mo | ore Recor | ds Subn | nitted to | DMHAS |     |                    |

#### Data Submitted to DMHAS by Month

|            | Jul     | Aug       | Sep     | Oct       | Nov   | Dec | % Months Submitted |
|------------|---------|-----------|---------|-----------|-------|-----|--------------------|
| Admissions |         |           |         |           |       |     | 0%                 |
| Discharges |         |           |         |           |       |     | 83%                |
|            | 1 or mo | ore Recor | ds Subn | nitted to | DMHAS |     |                    |

# Data Submitted to DMHAS by Month

|            | Jul     | Aug       | Sep     | Oct       | Nov   | Dec | % Months Submitted |
|------------|---------|-----------|---------|-----------|-------|-----|--------------------|
| Admissions |         |           |         |           |       |     | 83%                |
| Discharges |         |           |         |           |       |     | 33%                |
| Services   |         |           |         |           |       |     | 0%                 |
|            | 1 or mo | ore Recor | ds Subm | nitted to | DMHAS |     |                    |

### Data Submitted to DMHAS by Month

|            | -   | Jul    | Aug     | Sep     | Oct      | Nov   | Dec | % Months Submitted |
|------------|-----|--------|---------|---------|----------|-------|-----|--------------------|
| Admissions |     |        |         |         |          |       |     | 33%                |
| Discharges |     |        |         |         |          |       |     | 0%                 |
| Services   |     |        |         |         |          |       |     | 0%                 |
|            | 1 0 | or mor | e Recor | ds Subm | itted to | DMHAS |     |                    |

# Data Submitted to DMHAS by Month

|            |   | Jul    | Aug       | Sep     | Oct      | Nov   | Dec | % Months Submitted |
|------------|---|--------|-----------|---------|----------|-------|-----|--------------------|
| Admissions | ; |        |           |         |          |       |     | 100%               |
| Discharges |   |        |           |         |          |       |     | 0%                 |
| Services   |   |        |           |         |          |       |     | 17%                |
|            |   | 1 or m | ore Recor | ds Subm | itted to | DMHAS |     |                    |

#### Data Submitted to DMHAS by Month

|            | Jul  | Aug       | Sep      | Oct       | Nov   | Dec | % Months Submitted |
|------------|------|-----------|----------|-----------|-------|-----|--------------------|
| Admissions |      |           |          |           |       |     | 83%                |
| Discharges |      |           |          |           |       |     | 0%                 |
| Services   |      |           |          |           |       |     | 0%                 |
|            | 1 or | more Reco | ords Sub | mitted to | DMHAS | 5   |                    |

#### Data Submitted to DMHAS by Month

|           |   | Jul     | Aug      | Sep     | Oct       | Nov   | Dec | % Months Submitted |
|-----------|---|---------|----------|---------|-----------|-------|-----|--------------------|
| Admission | S |         |          |         |           |       |     | 0%                 |
| Discharge | S |         |          |         |           |       |     | 0%                 |
|           |   | 1 or mo | ore Reco | ds Subn | nitted to | DMHAS |     |                    |

#### Data Submitted to DMHAS by Month

|            | Jul    | Aug       | Sep      | Oct       | Nov   | Dec | % Months Submitted |
|------------|--------|-----------|----------|-----------|-------|-----|--------------------|
| Admissions |        |           |          |           |       |     | 17%                |
| Discharges |        |           |          |           |       |     | 0%                 |
| Services   |        |           |          |           |       |     | 0%                 |
|            | 1 or n | nore Reco | rds Subr | nitted to | DMHAS |     |                    |

## Data Submitted to DMHAS by Month

|           |   | Jul     | Aug       | Sep     | Oct       | Nov   | Dec | % Months Submitted |
|-----------|---|---------|-----------|---------|-----------|-------|-----|--------------------|
| Admission | s |         |           |         |           |       |     | 17%                |
| Discharge | S |         |           |         |           |       |     | 0%                 |
| Services  |   |         |           |         |           |       |     | 17%                |
|           |   | 1 or mo | ore Recor | ds Subm | nitted to | DMHAS |     |                    |

# Data Submitted to DMHAS by Month

|            | Jul     | Aug       | Sep     | Oct       | Nov   | Dec | % Months Submitted |
|------------|---------|-----------|---------|-----------|-------|-----|--------------------|
| Admissions |         |           |         |           |       |     | 50%                |
| Discharges |         |           |         |           |       |     | 17%                |
| Services   |         |           |         |           |       |     | 67%                |
|            | 1 or mo | ore Recor | ds Subn | nitted to | DMHAS |     |                    |

|            |   | Jul     | Aug      | Sep     | Oct       | Nov   | Dec | % Months Submitted |
|------------|---|---------|----------|---------|-----------|-------|-----|--------------------|
| Admission  | S |         |          |         |           |       |     | 67%                |
| Discharges | 5 |         |          |         |           |       |     | 0%                 |
| Services   |   |         |          |         |           |       |     | 67%                |
|            |   | 1 or mo | re Recor | ds Subm | nitted to | DMHAS |     |                    |

### Data Submitted to DMHAS by Month

|           |   | Jul     | Aug       | Sep     | Oct       | Nov   | Dec | % Months Submitted |
|-----------|---|---------|-----------|---------|-----------|-------|-----|--------------------|
| Admission | S |         |           |         |           |       |     | 0%                 |
| Discharge | 5 |         |           |         |           |       |     | 0%                 |
|           |   | 1 or mo | ore Recor | ds Subn | nitted to | DMHAS |     |                    |

### Data Submitted to DMHAS by Month

|           |   | Jul     | Aug      | Sep     | Oct       | Nov   | Dec | % Months Submitted |
|-----------|---|---------|----------|---------|-----------|-------|-----|--------------------|
| Admission | S |         |          |         |           |       |     | 0%                 |
| Discharge | S |         |          |         |           |       |     | 0%                 |
|           |   | 1 or mo | ore Reco | ds Subn | nitted to | DMHAS |     |                    |

#### Data Submitted to DMHAS by Month

|            | Jul     | Aug       | Sep     | Oct       | Nov   | Dec | % Months Submitted |
|------------|---------|-----------|---------|-----------|-------|-----|--------------------|
| Admissions |         |           |         |           |       |     | 100%               |
| Discharges |         |           |         |           |       |     | 33%                |
| Services   |         |           |         |           |       |     | 0%                 |
|            | 1 or mo | ore Recor | ds Subr | nitted to | DMHAS |     |                    |

### Data Submitted to DMHAS by Month

|                                      | Jul | Aug | Sep | Oct | Nov | Dec | % Months Submitted |
|--------------------------------------|-----|-----|-----|-----|-----|-----|--------------------|
| Admissions                           |     |     |     |     |     |     | 100%               |
| Discharges                           |     |     |     |     |     |     | 100%               |
| Services                             |     |     |     |     |     |     | 100%               |
| 1 or more Records Submitted to DMHAS |     |     |     |     |     |     |                    |