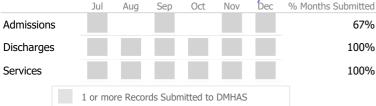

#### Data Submitted to DMHAS by Month

|            | Jul | Aug | Sep | Oct | Nov | Dec | % Months Submitted |
|------------|-----|-----|-----|-----|-----|-----|--------------------|
| Admissions |     |     |     |     |     |     | 67%                |
| Discharges |     |     |     |     |     |     | 67%                |
| Services   |     |     |     |     |     |     | 17%                |
|            |     |     |     |     |     |     |                    |