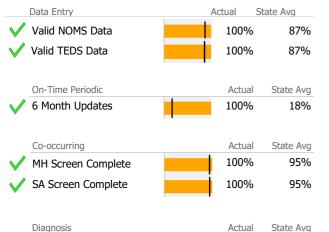

### Data Submission Quality

| Data Entry           | Actual S | State Avg |
|----------------------|----------|-----------|
| Valid NOMS Data      | 92%      | 87%       |
| Valid TEDS Data      | 97%      | 87%       |
|                      |          |           |
| On-Time Periodic     | Actual   | State Avg |
| ✓ 6 Month Updates    | 93%      | 18%       |
| Co-occurring         | Actual   | State Avg |
| V MH Screen Complete | 100%     | 95%       |
| V SA Screen Complete | 100%     | 95%       |
|                      | Г        |           |
|                      |          |           |