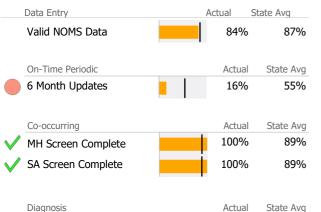

# Data Submission Quality

| Data Entry           | Actual | State Avg |
|----------------------|--------|-----------|
| Valid NOMS Data      | 66%    | 84%       |
| On-Time Periodic     | Actua  | State Avg |
| 6 Month Updates      | 0%     | 8%        |
| Co-occurring         | Actua  | State Avg |
| MH Screen Complete   | 91%    | 92%       |
| V SA Screen Complete | 100%   | 100%      |
| Disenseis            |        | Ctata Aug |