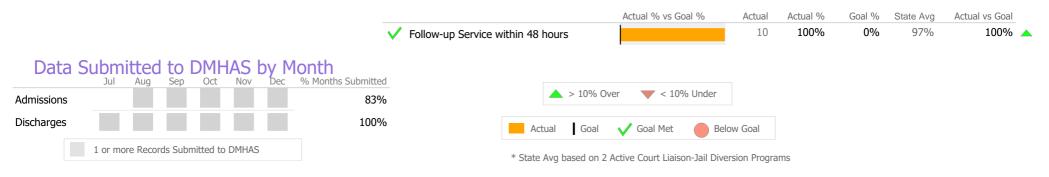

#### Crisis

|                                                            | Actual % vs Goal % | Actual | Actual % | Goal % | State Avg | Actual vs Goal |  |
|------------------------------------------------------------|--------------------|--------|----------|--------|-----------|----------------|--|
| <ul> <li>Evaluation within 1.5 hours of Request</li> </ul> |                    | 18     | 100%     | 75%    | 70%       | 25%            |  |
| Community Location Evaluation                              |                    | 18     | 100%     | 80%    | 69%       | 20%            |  |
| ✓ Follow-up Service within 48 hours                        |                    | 2      | 100%     | 90%    | 67%       | 10%            |  |

#### Crisis

|                                                                    |                      |                                        | Actual % vs Goal %          | Actual  | Actual % | Goal % | State Avg | Actual vs Goal |  |
|--------------------------------------------------------------------|----------------------|----------------------------------------|-----------------------------|---------|----------|--------|-----------|----------------|--|
|                                                                    | $\checkmark$         | Evaluation within 1.5 hours of Request |                             | 49      | 91%      | 75%    | 70%       | 16%            |  |
|                                                                    | $\checkmark$         | Community Location Evaluation          |                             | 46      | 85%      | 80%    | 69%       | 5%             |  |
|                                                                    |                      | Follow-up Service within 48 hours      |                             | 9       | 53%      | 90%    | 67%       | -37%           |  |
| Data Submitted to DMHAS by Month<br>Jul Aug Sep Oct Nov Dec % Mont | hs Submitted<br>100% | ▲ > 10% Ov                             | ver 🔍 < 10% Under           |         |          |        |           |                |  |
| Discharges                                                         | 100%                 | Actual Goal                            | V Goal Met 🛛 🔴 Bel          | ow Goal |          |        |           |                |  |
| 1 or more Records Submitted to DMHAS                               |                      | * Chate Aver beauding                  | DC Ashira Makila Crisis Tas | D       |          |        |           |                |  |