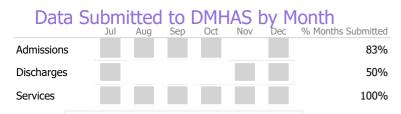

#### Data Submitted to DMHAS by Month

|            | Jul | Aug | Sep | Oct | Nov | Dec | % Months Submitted |
|------------|-----|-----|-----|-----|-----|-----|--------------------|
| Admissions |     |     |     |     |     |     | 33%                |
| Discharges |     |     |     |     |     |     | 50%                |
| Services   |     |     |     |     |     |     | 33%                |
|            |     |     |     |     |     |     |                    |