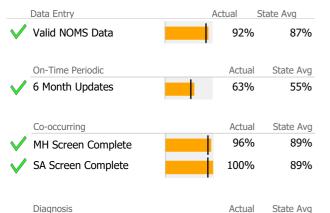

# Data Submission Quality

| Data Entry           | Actual | State Avg |
|----------------------|--------|-----------|
| Valid NOMS Data      | 66%    | 84%       |
| On-Time Periodic     | Actua  | State Avg |
| 6 Month Updates      | 0%     | 8%        |
| Co-occurring         | Actua  | State Avg |
| MH Screen Complete   | 91%    | 92%       |
| V SA Screen Complete | 100%   | 100%      |
| Disenseis            |        | Ctata Aug |