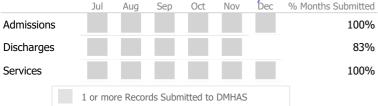

#### Data Submitted to DMHAS by Month

84%

98%

|        | > 10% 0 | ver 🔻 < 109 | % Under    |
|--------|---------|-------------|------------|
| Actual | Goal    | V Goal Met  | Below Goal |

| Measure        | Actual | 1 Yr Ago | Variance % |  |
|----------------|--------|----------|------------|--|
| Unique Clients | 189    | 111      | 70%        |  |
| Admits         | 145    | 69       | 110%       |  |
| Discharges     | 140    | 49       | 186%       |  |