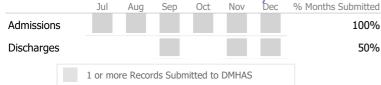

#### Data Submitted to DMHAS by Month

|            | Jul | Aug | Sep | Oct | Nov | Dec | % Months Submitted |
|------------|-----|-----|-----|-----|-----|-----|--------------------|
| Admissions |     |     |     |     |     |     | 100%               |
| Discharges |     |     |     |     |     |     | 100%               |
| Services   |     |     |     |     |     |     | 67%                |
|            |     |     |     |     |     |     |                    |