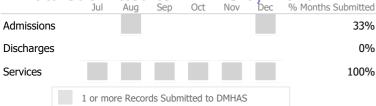

#### Data Submitted to DMHAS by Month

|            | Jul | Aug | Sep | Oct | Nov | Dec | % Months Submitted |
|------------|-----|-----|-----|-----|-----|-----|--------------------|
| Admissions |     |     |     |     |     |     | 67%                |
| Discharges |     |     |     |     |     |     | 67%                |
| Services   |     |     |     |     |     |     | 17%                |
|            |     |     |     |     |     |     |                    |