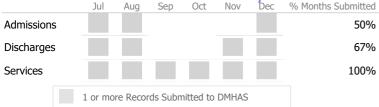

#### Data Submitted to DMHAS by Month

|            | Jul | Aug | Sep | Oct | Nov | Dec | % Months Submitted |
|------------|-----|-----|-----|-----|-----|-----|--------------------|
| Admissions |     |     |     |     |     |     | 67%                |
| Discharges |     |     |     |     |     |     | 67%                |
| Services   |     |     |     |     |     |     | 17%                |
|            |     |     |     |     |     |     |                    |