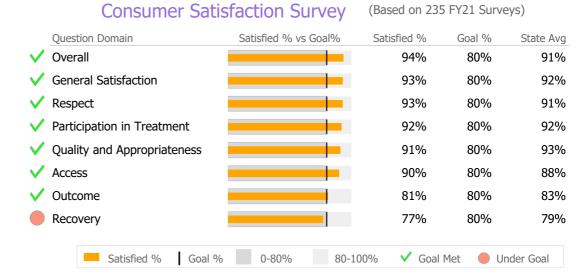

#### **Discharge Outcomes**

|              |                                   | Actual % vs Goal % | Actual | Actual % | Goal % | State Avg | Actual vs Goal |  |
|--------------|-----------------------------------|--------------------|--------|----------|--------|-----------|----------------|--|
|              | Treatment Completed Successfully  |                    | 1      | 8%       | 50%    | 42%       | -42%           |  |
|              | _                                 | •                  |        |          |        |           |                |  |
|              | Recovery                          |                    |        |          |        |           |                |  |
|              | National Recovery Measures (NOMS) | Actual % vs Goal % | Actual | Actual % | Goal % | State Avg | Actual vs Goal |  |
| $\checkmark$ | Social Support                    |                    | 59     | 63%      | 60%    | 59%       | 3%             |  |
|              | Stable Living Situation           |                    | 83     | 89%      | 95%    | 69%       | -6%            |  |
|              | Employed                          |                    | 10     | 11%      | 30%    | 23%       | -19%           |  |
|              | Service Utilization               |                    |        |          |        |           |                |  |
|              |                                   | Actual % vs Goal % | Actual | Actual % | Goal % | State Avg | Actual vs Goal |  |
| $\checkmark$ | Clients Receiving Services        |                    | 81     | 100%     | 90%    | 80%       | 10%            |  |
|              | Service Engagement                |                    |        |          |        |           |                |  |
|              | Outpatient                        | Actual % vs Goal % | Actual | Actual % | Goal % | State Avg | Actual vs Goal |  |
| $\checkmark$ | 2 or more Services within 30 days |                    | 7      | 100%     | 75%    | 77%       | 25%            |  |