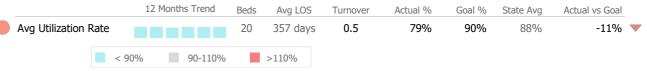

#### **Bed Utilization**

|                   | 12    | 2 Months Trend | Beds | Avg LOS  | Turnover | Actual % | Goal % | State Avg | Actual vs Goal |   |
|-------------------|-------|----------------|------|----------|----------|----------|--------|-----------|----------------|---|
| Avg Utilization F | Rate  |                | 12   | 222 days | 0.6      | 48%      | 90%    | 88%       | -42%           | • |
|                   | < 90% | 90-110%        |      | >110%    |          |          |        |           |                |   |