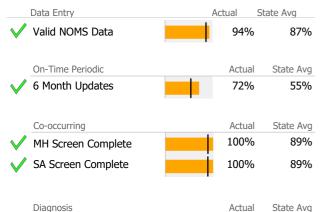

# Data Submission Quality

| Data Entry             | Actual | State Avg    |
|------------------------|--------|--------------|
| 🗸 Valid NOMS Data      | 97%    | % 87%        |
|                        |        |              |
| On-Time Periodic       | Actua  | al State Avg |
| 🗸 6 Month Updates      | 93%    | 6 55%        |
| ·                      |        |              |
| Co-occurring           | Actu   | al State Avg |
| MH Screen Complete     | N/     | A 89%        |
| SA Screen Complete     | N/     | A 89%        |
|                        |        |              |
| Diagnosis              | Actua  | al State Avg |
| Diagnosis              |        |              |
| Valid Axis I Diagnosis | 87%    | 6 98%        |