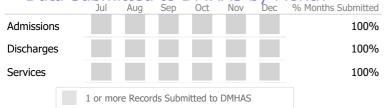

#### Data Submitted to DMHAS by Month

|            | Jul | Aug | Sep | Oct | Nov | Dec | % Months Submitted |
|------------|-----|-----|-----|-----|-----|-----|--------------------|
| Admissions |     |     |     |     |     |     | 33%                |
| Discharges |     |     |     |     |     |     | 50%                |
| Services   |     |     |     |     |     |     | 33%                |
|            |     |     |     |     |     |     |                    |