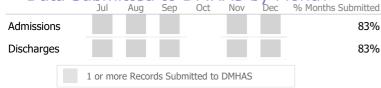

# Data Submitted to Sep Oct Nov Dec % Months Submitted

| Measure        | Actual | 1 Yr Ago | Variance % |   |
|----------------|--------|----------|------------|---|
| Unique Clients | 16     | 13       | 23% 🔺      | • |
| Admits         | 3      | 4        | -25% 🔻     | • |
| Discharges     | 6      | 4        | 50% 🔺      | • |
| Service Hours  | 1      | 1        | 100% 🔺     | • |

#### Data Submitted to DMHAS by Month

|            | Jul | Aug | Sep | Oct | Nov | Dec | % Months Submitted |
|------------|-----|-----|-----|-----|-----|-----|--------------------|
| Admissions |     |     |     |     |     |     | 33%                |
| Discharges |     |     |     |     |     |     | 50%                |
| Services   |     |     |     |     |     |     | 33%                |
|            |     |     |     |     |     |     |                    |