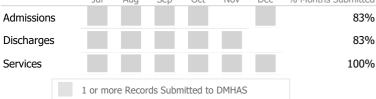

#### Data Submitted to DMHAS by Month

|            | Jul | Aug | Sep | Oct | Nov | Dec | % Months Submitted |
|------------|-----|-----|-----|-----|-----|-----|--------------------|
| Admissions |     |     |     |     |     |     | 100%               |
| Discharges |     |     |     |     |     |     | 100%               |
| Services   |     |     |     |     |     |     | 67%                |
|            |     |     |     |     |     |     |                    |