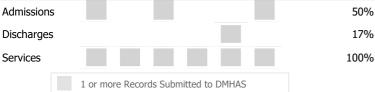

#### Data Submitted to DMHAS by Month

|            | Jul | Aug | Sep | Oct | Nov | Dec | % Months Submitted |
|------------|-----|-----|-----|-----|-----|-----|--------------------|
| Admissions |     |     |     |     |     |     | 67%                |
| Discharges |     |     |     |     |     |     | 67%                |
| Services   |     |     |     |     |     |     | 17%                |
|            |     |     |     |     |     |     |                    |