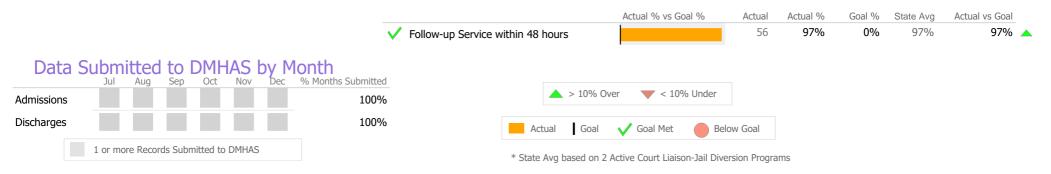

#### Crisis

|                                                            | Actual % vs Goal % | Actual | Actual % | Goal % | State Avg | Actual vs Goal |  |
|------------------------------------------------------------|--------------------|--------|----------|--------|-----------|----------------|--|
| <ul> <li>Evaluation within 1.5 hours of Request</li> </ul> |                    | 18     | 100%     | 75%    | 70%       | 25%            |  |
| Community Location Evaluation                              |                    | 18     | 100%     | 80%    | 69%       | 20%            |  |
| ✓ Follow-up Service within 48 hours                        |                    | 2      | 100%     | 90%    | 67%       | 10%            |  |

#### Crisis

|                                                                    |                      |                                        | Actual % vs Goal %          | Actual  | Actual % | Goal % | State Avg | Actual vs Goal |  |
|--------------------------------------------------------------------|----------------------|----------------------------------------|-----------------------------|---------|----------|--------|-----------|----------------|--|
|                                                                    | $\checkmark$         | Evaluation within 1.5 hours of Request |                             | 49      | 91%      | 75%    | 70%       | 16%            |  |
|                                                                    | $\checkmark$         | Community Location Evaluation          |                             | 46      | 85%      | 80%    | 69%       | 5%             |  |
|                                                                    |                      | Follow-up Service within 48 hours      |                             | 9       | 53%      | 90%    | 67%       | -37%           |  |
| Data Submitted to DMHAS by Month<br>Jul Aug Sep Oct Nov Dec % Mont | hs Submitted<br>100% | ▲ > 10% Ov                             | ver 🔍 < 10% Under           |         |          |        |           |                |  |
| Discharges                                                         | 100%                 | Actual Goal                            | V Goal Met 🛛 🔴 Bel          | ow Goal |          |        |           |                |  |
| 1 or more Records Submitted to DMHAS                               |                      | * Chate Aver beauding                  | DC Ashira Makila Crisis Tas | D       |          |        |           |                |  |