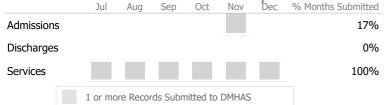

#### Data Submitted to DMHAS by Month

|            | Jul | Aug | Sep | Oct | Nov | Dec | % Months Submitted |
|------------|-----|-----|-----|-----|-----|-----|--------------------|
| Admissions |     |     |     |     |     |     | 33%                |
| Discharges |     |     |     |     |     |     | 50%                |
| Services   |     |     |     |     |     |     | 33%                |
|            |     |     |     |     |     |     |                    |