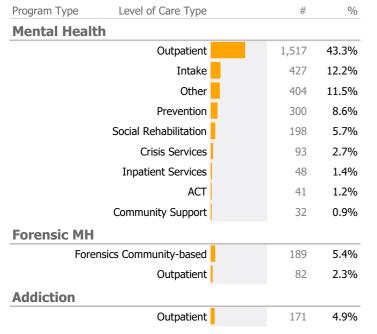

#### **Connecticut Mental Health Center** New Haven, CT

Reporting Period: July 2021 - December 2021 (Data as of Apr 18, 2022)



#### Clients by Level of Care





#### **Client Demographics**

| Age               | #        | %      | State Avg | Gender                          | #       | %       | State Avg    |
|-------------------|----------|--------|-----------|---------------------------------|---------|---------|--------------|
| 18-25             | 276      | 12%    | 9%        | Male 🗾                          | 1,459   | 59%     | 59%          |
| 26-34             | 392      | 16%    | 21%       | Female                          | 996     | 40%     | 41%          |
| 35-44             | 501      | 21%    | 23%       | Transgender                     | 13      | 1%      | 0%           |
| 45-54             | 438      | 18%    | 19%       |                                 |         |         |              |
| 55-64             | 520