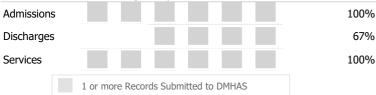

|        |          |        |           |                |  |
|              |                                   | Actual % vs Goal % | Actual | Actual % | Goal % | State Avg | Actual vs Goal |  |
| $\checkmark$ | Clients Receiving Services        |                    | 163    | 98%      | 90%    | 80%       | 8%             |  |
|              | Service Engagement                |                    |        |          |        |           |                |  |
|              | Outpatient                        | Actual % vs Goal % | Actual | Actual % | Goal % | State Avg | Actual vs Goal |  |
|              | 2 or more Services within 30 days |                    | 9      | 69%      | 75%    | 77%       | -6%            |  |

# Data Submitted to DMHAS by Month

77%

98%



|      | <b>^</b> > | > 10% Ov | ver 🔻 < 10% | o Under    |
|------|------------|----------|-------------|------------|
| Actu | ual        | Goal     | V Goal Met  | Below Goal |

#### **Program Activity**

| Measure        | Actual | 1 Yr Ago | Variance % |  |
|----------------|--------|----------|------------|--|
| Unique Clients | 251    | 265      | -5%        |  |
| Admits         | 16     | 6        | 167%       |  |
| Discharges     | 20     | 22       | -9%        |  |
| Service Hours  | 1,054  | 883      | 19%        |  |

# Data Submission Quality

Valid Axis I Diagnosis



#### **Discharge Outcomes**

|                                     | Actual % vs Goal % | Actual | Actual % | Goal % | State Avg | Actual vs Goal |  |
|-------------------------------------|----------------