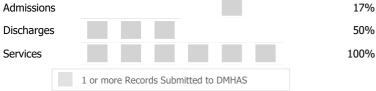

#### Data Submitted to DMHAS by Month

|            | Jul | Aug | Sep | Oct | Nov | Dec | % Months Submitted |
|------------|-----|-----|-----|-----|-----|-----|--------------------|
| Admissions |     |     |     |     |     |     | 33%                |
| Discharges |     |     |     |     |     |     | 50%                |
| Services   |     |     |     |     |     |     | 33%                |
|            |     |     |     |     |     |     |                    |