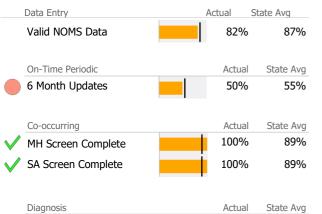

# Data Submission Quality

| Data Entry           | Actual | State Avg |
|----------------------|--------|-----------|
| Valid NOMS Data      | 66%    | 84%       |
| On-Time Periodic     | Actua  | State Avg |
| 6 Month Updates      | 0%     | 8%        |
| Co-occurring         | Actua  | State Avg |
| MH Screen Complete   | 91%    | 92%       |
| V SA Screen Complete | 100%   | 100%      |
| Disenseis            |        | Ctata Aug |