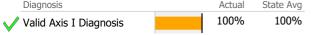

|              | Diagnosis              | Actual | State Avg |  |
|--------------|------------------------|--------|-----------|--|
| $\checkmark$ | Valid Axis I Diagnosis | 100%   | 100%      |  |