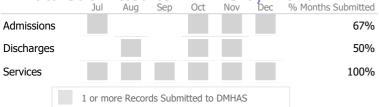

#### Data Submitted to DMHAS by Month

|            | Jul | Aug | Sep | Oct | Nov | Dec | % Months Submitted |
|------------|-----|-----|-----|-----|-----|-----|--------------------|
| Admissions |     |     |     |     |     |     | 67%                |
| Discharges |     |     |     |     |     |     | 67%                |
| Services   |     |     |     |     |     |     | 17%                |
|            |     |     |     |     |     |     |                    |