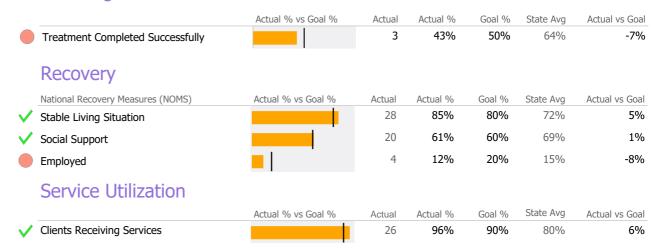

### **Discharge Outcomes**

Data Submitted to DMHAS by Month

<sup>\*</sup> State Avg based on 30 Active Standard Case Management Programs