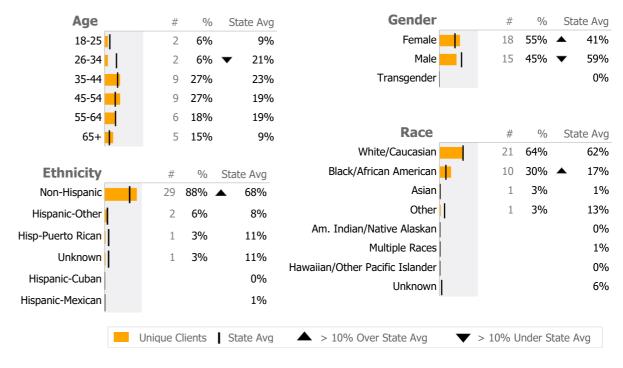

#### **Community Health Center Inc.**

Middletown, CT

Connecticut Dept of Mental Health and Addiction Services
Provider Quality Dashboard

Reporting Period: July 2021 - December 2021 (Data as of Apr 18, 2022)

#### **Provider Activity** 1 Yr Ago Variance % Monthly Trend Measure Actual **Unique Clients** 33 35 -6% Admits 4 5 **-20%** ▼ Discharges 7 7 0% Service Hours 474 5% 453 ▲ > 10% Over 1 Yr Ago > 10% Under 1Yr Ago Clients by Level of Care Program Type Level of Care Type % **Mental Health** Case Management 33 100.0%



# **Client Demographics**



#### Case Management 302294

Community Health Center Inc.

Mental Health - Case Management - Standard Case Management

## Connecticut Dept of Mental Health and Addiction Services Program Quality Dashboard

Reporting Period: July 2021 - December 2021 (Data as of Apr 18, 2022)

## **Program Activity**

| Measure        | Actual | 1 Yr Ago | Variance % |   |
|----------------|--------|----------|------------|---|
| Unique Clients | 33     | 35       | -6%        |   |
| Admits         | 4      | 5        | -20%       | • |
| Discharges     | 7      | 7        | 0%         |   |
| Service Hours  | 474    | 453      | 5%         |   |

# **Data Submission Quality**

| Data Entry        | P | ctual  | State Avg |
|-------------------|---|--------|-----------|
| ✓ Valid NOMS Data |   | 95%    |