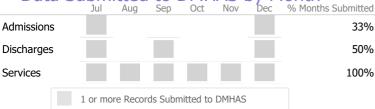

# **Data Submission Quality**

| Data Entry        | P | ctual  | State Avg |
|-------------------|---|--------|-----------|
| ✓ Valid NOMS Data |   | 95%    | 94%       |
| On-Time Periodic  |   | Actual | State Avg |
| 6 Month Updates   |   | 91%    | 55%       |