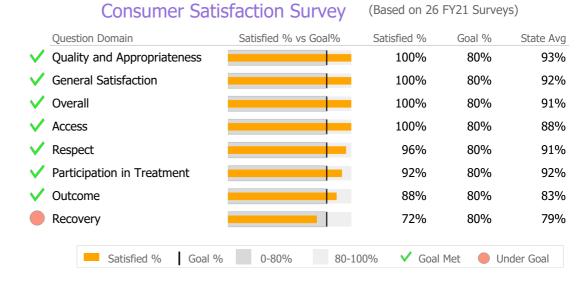

#### **Community Health Center Inc.**

Middletown, CT

Connecticut Dept of Mental Health and Addiction Services
Provider Quality Dashboard

Reporting Period: July 2021 - December 2021 (Data as of Apr 18, 2022)

#### **Provider Activity** 1 Yr Ago Variance % Monthly Trend Measure Actual **Unique Clients** 33 35 -6% Admits 4 5 **-20%** ▼ Discharges 7 7 0% Service Hours 474 5% 453 ▲ > 10% Over 1 Yr Ago > 10% Under 1Yr Ago Clients by Level of Care Program Type Level of Care Type % **Mental Health** Case Management 33 100.0%



# **Client Demographics**



#### Case Management 302294

Community Health Center Inc.

Mental Health - Case Management - Standard Case Management

## Connecticut Dept of Mental Health and Addiction Services Program Quality Dashboard

Reporting Period: July 2021 - December 2021 (Data as of Apr 18, 2022)

## **Program Activity**

| Measure        | Actual | 1 Yr Ago | Variance % |   |
|----------------|--------|----------|------------|---|
| Unique Clients | 33     | 35       | -6%        |   |
| Admits         | 4      | 5        | -20%       | • |
| Discharges     | 7      | 7        | 0%         |   |
| Service Hours  | 474    | 453      | 5%         |   |

# **Data Submission Quality**

| Data Entry        | P | ctual  | State Avg |
|-------------------|---|--------|-----------|
| ✓ V