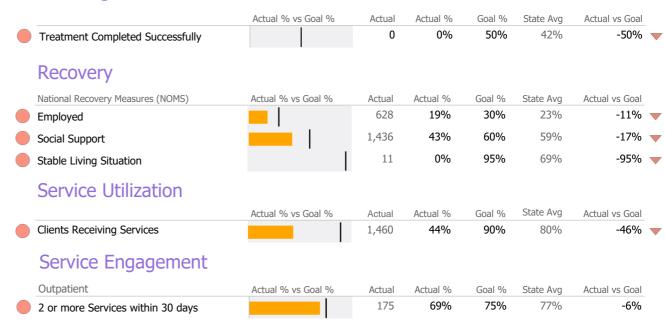

# **Discharge Outcomes**

### Service Engagement

| Homeless Outreach                  | Actual % vs Goal % | Actual | Actual % | Goal % | State Avg | Actual vs Goal |   |
|------------------------------------|--------------------|--------|----------|--------|-----------|----------------|---|
| at least 1 Service within 180 days |                    | 0      | 0%       | 50%    | 93%       | -50%           | _ |