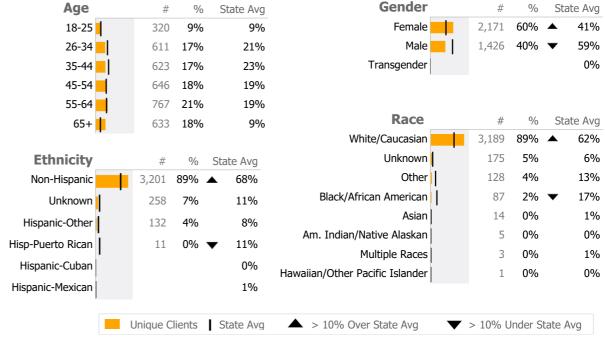

Torrington, CT

Reporting Period: July 2021 - December 2021 (Data as of Apr 18, 2022)

#### **Provider Activity** Monthly Trend Actual 1 Yr Ago Variance % Measure **Unique Clients** 3,602 12% 🔺 3,222 283 331 **-15%** ▼ Admits Discharges 153 **-71%** ▼ 44 15% 🔺 Service Hours 3,955 3,444 ▲ > 10% Over 1 Yr Ago > 10% Under 1Yr Ago Clients by Level of Care Program Type Level of Care Type % **Mental Health** Outpatient 3,354 92.1% Case Management 190 5.2% **Addiction** Case Management 96 2.6%



# Client Demographics



### **Addiction Case Management - Torrington**

Charlotte Hungerford Hospital

Addiction - Case Management - Standard Case Management

Connecticut Dept of Mental Health and Addiction Services Program Quality Dashboard

Reporting Period: July 2021 - December 2021 (Data as of Apr 18, 2022)

# **Program Activity**

| Measure        | Actual | 1 Yr Ago | Variance % |   |
|----------------|--------|----------|------------|---|
| Unique Clients | 96     | 196      | -51%       | • |
| Admits         | 30     | 47       | -36%       | • |
| Discharges     | 18     | 134      | -87%       | • |
| Service Hours  | 27     | 28       | -1%        |   |

# **Data Submission Quality**

| Data Entry        | Actual | State Avg |
|-------------------|--------|-----------|
| ✓ Valid NOMS Data | 99%    |