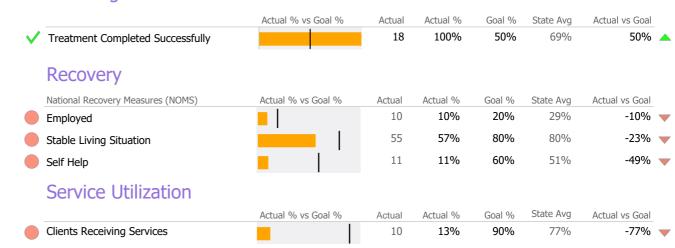

# **Program Activity**

| Measure        | Actual | 1 Yr Ago | Variance % |   |
|----------------|--------|----------|------------|---|
| Unique Clients | 96     | 196      | -51%       | • |
| Admits         | 30     | 47       | -36%       | • |
| Discharges     | 18     | 134      | -87%       | • |
| Service Hours  | 27     | 28       | -1%        |   |

# **Data Submission Quality**

| Data Entry        | Actual | State Avg |
|-------------------|--------|-----------|
| ✓ Valid NOMS Data | 99%    | 94%       |
| On-Time Periodic  | Actua  | State Avg |
| 6 Month Updates   | 0%     | 56%       |

# **Discharge Outcomes**