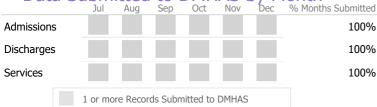

### Data Submitted to DMHAS by Month

|            | Jul    | Aug        | Sep     | Oct       | Nov   | Dec | % Months Submitted |
|------------|--------|------------|---------|-----------|-------|-----|--------------------|
| Admissions |        |            |         |           |       |     | 100%               |
| Discharges |        |            |         |           |       |     | 83%                |
| Services   |        |            |         |           |       |     | 50%                |
|            | 1 or n | nore Recor | ds Subn | nitted to | DMHAS |     |                    |