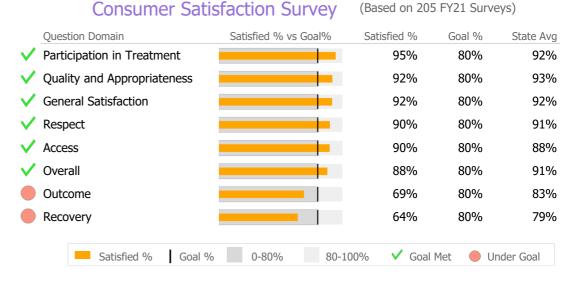

Torrington, CT

Reporting Period: July 2021 - December 2021 (Data as of Apr 18, 2022)

#### **Provider Activity** Monthly Trend Actual 1 Yr Ago Variance % Measure **Unique Clients** 3,602 12% 🔺 3,222 283 331 **-15%** ▼ Admits Discharges 153 **-71%** ▼ 44 15% 🔺 Service Hours 3,955 3,444 ▲ > 10% Over 1 Yr Ago > 10% Under 1Yr Ago Clients by Level of Care Program Type Level of Care Type % **Mental Health** Outpatient 3,354 92.1% Case Management 190 5.2% **Addiction** Case Management 96 2.6%



# Client Demographics



### **Addiction Case Management - Torrington**

Charlotte Hungerford Hospital

Addiction - Case Management - Standard Case Management

Connecticut Dept of Mental Health and Addiction Services Program Quality Dashboard

Reporting Period: July 2021 - December 2021 (Data as of Apr 18, 2022)

# **Program Activity**

| Measure        | Actual | 1 Yr Ago | Variance % |   |
|----------------|--------|----------|------------|---|
| Unique Clients | 96     | 196      | -51%       | • |
| Admits         | 30     | 47       | -36%       | • |
| Discharges     | 18     | 134      | -87%       | • |
| Service Hours  | 27     | 28       | -1%        |   |

# **Data Submission Quality**

| Data Entry        | Actual | State Avg |
|-------------------|--------|-----------|
| ✓ V