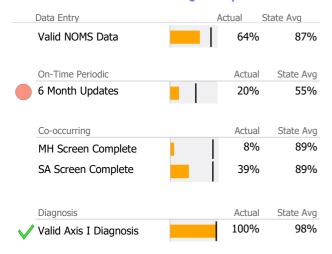

# **Data Submission Quality**

| Data Entry        | Actual | State Avg |
|-------------------|--------|-----------|
| ✓ Valid NOMS Data | 99%    | 94%       |
| On-Time Periodic  | Actua  | State Avg |
| 6 Month Updates   | 0%     | 56%       |