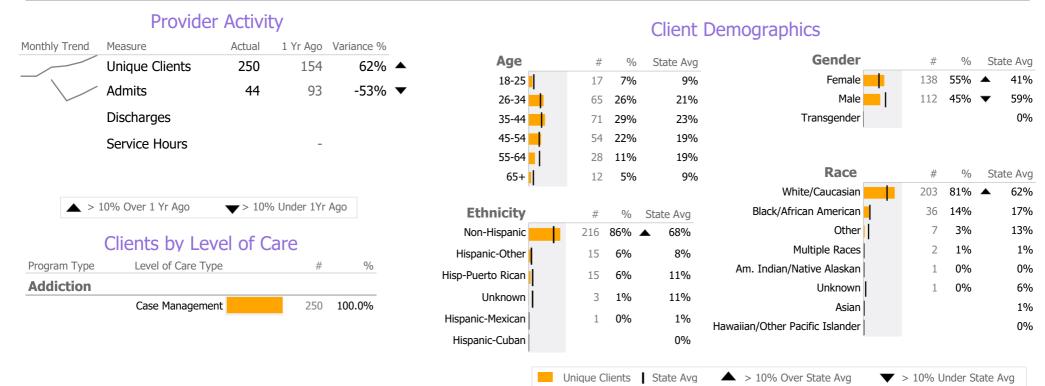

## **Program Activity**

| Measure        | Actual | 1 Yr Ago | Variance % |   |
|----------------|--------|----------|------------|---|
| Unique Clients | 250    | 154      | 62%        | • |
| Admits         | 44     | 93       | -53%       | • |
| Discharges     | -      | -        |            |   |
| Service Hours  | -      | -        |            |   |