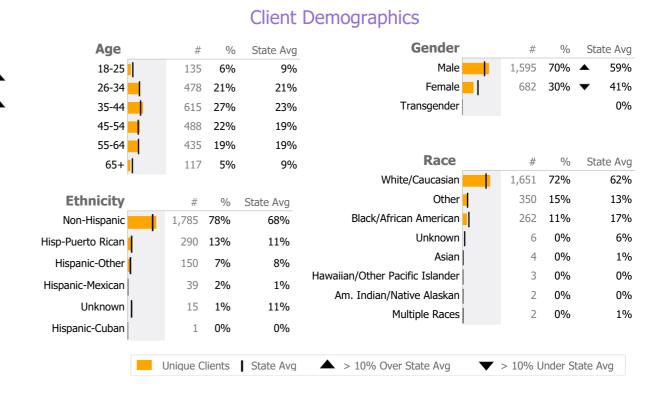

## **Provider Activity** Actual 1 Yr Ago Variance % Monthly Trend Measure **Unique Clients** 2,280 2,079 10% 29% 🔺 Admits 2,762 2,135 Discharges 2,762 2,321 19% 🔺 Service Hours -5% 2,960 3,100 ▲ > 10% Over 1 Yr Ago > 10% Under 1Yr Ago Clients by Level of Care Program Type Level of Care Type % Addiction Recovery Support 2,280 100.0%