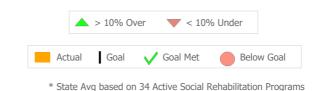

## Service Engagement

Data Submitted to DMHAS by Month

| Data       | Jul                                  | Aug | Sep | Oct | Nov | Dec | % Months Submitted |
|------------|--------------------------------------|-----|-----|-----|-----|-----|--------------------|
| Admissions |                                      |     |     |     |     |     | 100%               |
| Discharges |                                      |     |     |     |     |     | 100%               |
| Services   |                                      |     |     |     |     |     | 100%               |
|            | 1 or more Records Submitted to DMHAS |     |     |     |     |     |                    |

<sup>\*</sup> State Avg based on 47 Active Outreach & Engagement Programs