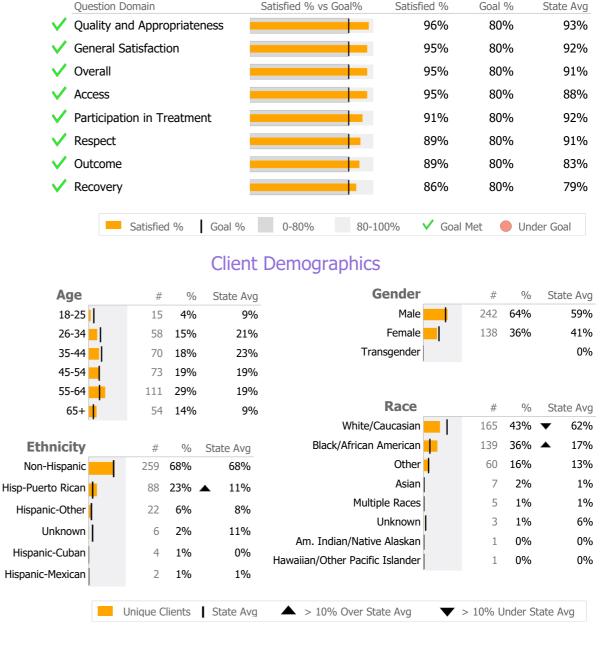

**Consumer Satisfaction Survey** 

(Based on 79 FY21 Surveys)

Reporting Period: July 2021 - December 2021 (Data as of Apr 18, 2022)