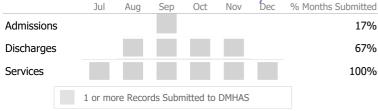

# **Program Activity**

| Measure                      | Actual | 1 Yr Ago | Variance % |   |
|------------------------------|--------|----------|------------|---|
| Unique Clients               | 203    | 204      | 0%         |   |
| Admits                       | 2      | 4        | -50%       | • |
| Discharges                   | 6      | 6        | 0%         |   |
| Service Hours                | 5,434  | 3,075    | 77%        | • |
| Social Rehab/PHP/IOP<br>Days | 3,479  | 1,355    | 157%       | • |

#### Service Utilization

Data Submitted to DMHAS by Month