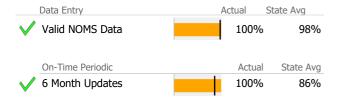

| National Recovery Measures (NOMS) | Actual % vs Goal % | Actual | Actual % | Goal % | State Avg | Actual vs Goal |
|----------|-----------------------------------|--------------------|--------|----------|--------|-----------|----------------|
| <b>V</b> | Stable Living Situation           |                    | 4      | 100%     | 85%    | 94%       | 15%            |
|          | Service Utilization               |                    |        |          |        |           |                |
|          |                                   | Actual % vs Goal % | Actual | Actual % | Goal % | State Avg | Actual vs Goal |
| <b>V</b> | Clients Receiving Services        |                    | 4      | 100%     | 90%    | 95%       | 10%            |

## **Data Submission Quality**



## Data Submitted to DMHAS by Month





\* State Avg based on 65 Active Supportive Housing – Development Programs