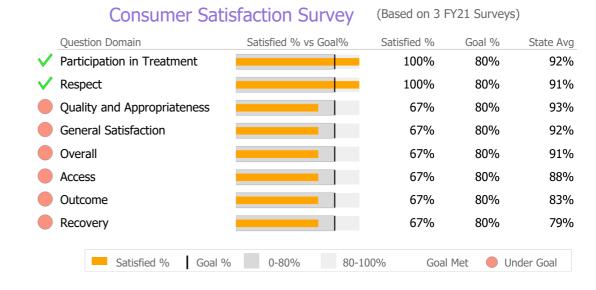

## Recovery

|          | National Recovery Measures (NOMS) | Actual % vs Goal % | Actual | Actual % | Goal % | State Avg | Actual vs Goal |
|----------|-----------------------------------|--------------------|--------|----------|--------|-----------|----------------|
| <b>V</b> | Stable Living Situation           |                    | 4      | 100%     | 85%    | 94%       | 15%            |
|          | Service Utilization               |                    |        |          |        |           |                |
|          |                                   | Actual % vs Goal % | Actual | Actual % | Goal % | State Avg | Actual vs Goal |
| <b>V</b> | Clients Receiving Services        |                    | 4      | 100%     | 90%    | 95%       | 10%            |