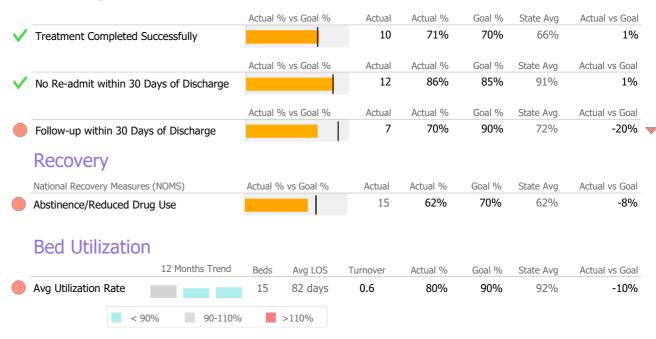

### **Discharge Outcomes**

<sup>\*</sup> State Avg based on 25 Active Intermediate/Long Term Res.Tx 3.5 Programs