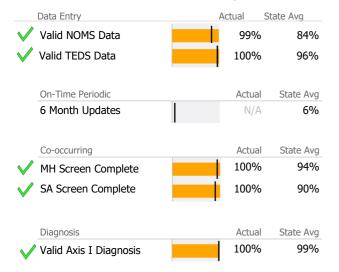

nts by Level of Care Program Type Level of Care Type % Addiction **Residential Services** 24 100.0%



Survey Data Not Available

#### Men Home Htfd LTT 750225

Youth Challenge of CT Inc

Addiction - Residential Services - Intermediate/Long Term Res.Tx 3.5

Connecticut Dept of Mental Health and Addiction Services Program Quality Dashboard

Reporting Period: July 2021 - September 2021 (Data as of Feb 01, 2022)

# **Program Activity**

| Measure        | Actual | 1 Yr Ago | Variance % |  |
|----------------|--------|----------|------------|--|
| Unique Clients | 24     | 24       | 0%         |  |
| Admits         | 14     | 15       | -7%        |  |
| Discharges     | 14     | 14       | 0%         |  |
| Bed Days       | 1,101  | 1,020    | 8%         |  |

# **Data Submission Quality**



## Data Submitted to DMHAS by Month

|            |                                      | Jul | Aug | Sep | % Months Submitted |  |
|------------|--------------------------------------|-----|-----|-----|--------------------|--|
| Admissions | 5                                    |     |     |     | 100%               |  |
| Discharges | 6                                    |     |     |     | 100%               |  |
|            | 1 or more Records Submitted to DMHAS |     |     |     |                    |  |

### **Discharge Outcomes**





<sup>\*</sup> State Avg based on 25 Active Intermediate/Long Term Res.Tx 3.5 Programs