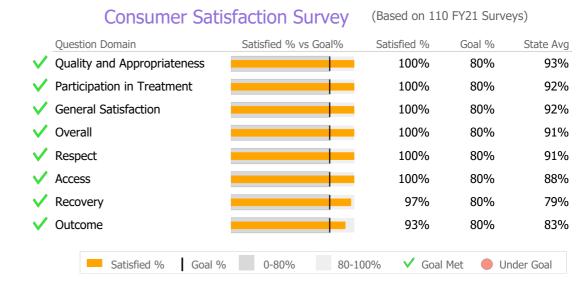

Reporting Period: July 2021 - September 2021 (Data as of Feb 01, 2022)

#### **Provider Activity** Monthly Trend Measure Actual 1 Yr Ago Variance % **Unique Clients** 270 263 3% **Admits** 9 18 -50% ▼ 16 6 167% Discharges Service Hours 24% 🔺 691 556 ▲ > 10% Over 1 Yr Ago > 10% Under 1Yr Ago Clients by Level of Care Program Type Level of Care Type % **Mental Health** 270 100.0% Outpatient



# **Client Demographics**



#### **Outpatient Services 917-210**

Yale University-Behavioral Health

Mental Health - Outpatient - Standard Outpatient

# Connecticut Dept of Mental Health and Addiction Services Program Quality Dashboard

Reporting Period: July 2021 - September 2021 (Data as of Feb 01, 2022)

### **Program Activity**

| Measure        | Actual | 1 Yr Ago | Variance % |          |
|----------------|--------|----------|------------|----------|
| Unique Clients | 270    | 263      | 3%         |          |
| Admits         | 9      | 18       | -50%       | •        |
| Discharges     | 16     | 6        | 167%       | •        |
| Service Hours  | 691    | 556      | 24%        | <b>_</b> |

# **Data Submission Quality**



#### Data Submitted to DMHAS by Month

|