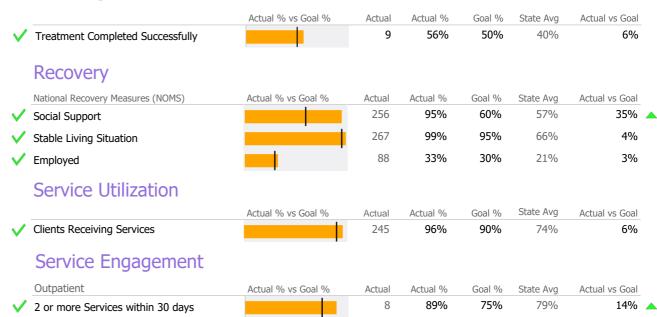

--|----------|
| Unique Clients | 270    | 263      | 3%         |          |
| Admits         | 9      | 18       | -50%       | •        |
| Discharges     | 16     | 6        | 167%       | •        |
| Service Hours  | 691    | 556      | 24%        | <b>_</b> |

# **Data Submission Quality**



#### Data Submitted to DMHAS by Month

|            |   | Jul     | Aug       | Sep     | % Months Submitted |
|------------|---|---------|-----------|---------|--------------------|
| Admissions | 6 |         |           |         | 100%               |
| Discharges |   |         |           |         | 100%               |
| Services   |   |         |           |         | 100%               |
|            | : | L or mo | ore Recor | ds Subi | mitted to DMHAS    |

## **Discharge Outcomes**