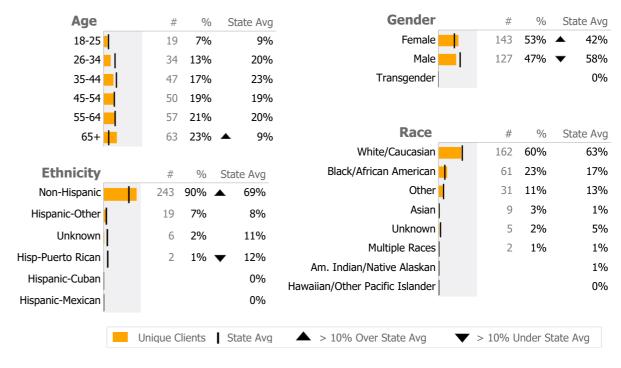

Reporting Period: July 2021 - September 2021 (Data as of Feb 01, 2022)

#### **Provider Activity** Monthly Trend Measure Actual 1 Yr Ago Variance % **Unique Clients** 270 263 3% **Admits** 9 18 -50% ▼ 16 6 167% Discharges Service Hours 24% 🔺 691 556 ▲ > 10% Over 1 Yr Ago > 10% Under 1Yr Ago Clients by Level of Care Program Type Level of Care Type % **Mental Health** 270 100.0% Outpatient



# **Client Demographics**



#### **Outpatient Services 917-210**

Yale University-Behavioral Health

Mental Health - Outpatient - Standard Outpatient

# Connecticut Dept of Mental Health and Addiction Services Program Quality Dashboard

Reporting Period: July 2021 - September 2021 (Data as of Feb 01, 2022)

### **Program Activity**

| Measure        | Actual | 1 Yr Ago | Variance % |          |
|----------------|--------|----------|------------|----------|
| Unique Clients | 270    | 263      | 3%         |          |
| Admits         | 9      | 18       | -50%       | •        |
| Discharges     | 16     | 6        | 167%       | •        |
| Service Hours  | 691    | 556      | 24%        | <b>_</b> |

# **Data Submission Quality**



#### Data Submitted to DMHAS by Month

|            |   | Jul     | Aug       |