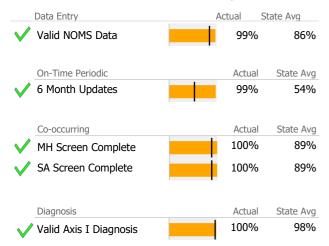

are Type % **Mental Health** 270 100.0% Outpatient



# **Client Demographics**



#### **Outpatient Services 917-210**

Yale University-Behavioral Health

Mental Health - Outpatient - Standard Outpatient

# Connecticut Dept of Mental Health and Addiction Services Program Quality Dashboard

Reporting Period: July 2021 - September 2021 (Data as of Feb 01, 2022)

### **Program Activity**

| Measure        | Actual | 1 Yr Ago | Variance % |          |
|----------------|--------|----------|------------|----------|
| Unique Clients | 270    | 263      | 3%         |          |
| Admits         | 9      | 18       | -50%       | •        |
| Discharges     | 16     | 6        | 167%       | •        |
| Service Hours  | 691    | 556      | 24%        | <b>_</b> |

# **Data Submission Quality**



#### Data Submitted to DMHAS by Month

|            |   | Jul     | Aug       | Sep     | % Months Submitted |
|------------|---|---------|-----------|---------|--------------------|
| Admissions | 6 |         |           |         | 100%               |
| Discharges |   |         |           |         | 100%               |
| Services   |   |         |           |         | 100%               |
|            | : | L or mo | ore Recor | ds Subi | mitted to DMHAS    |

## **Discharge Outcomes**