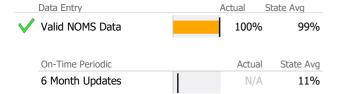

# **Data Submission Quality**

| Data Entry        | Actual | State Avg |
|-------------------|--------|-----------|
| ✓ Valid NOMS Data | 100%   | 99%       |
| On-Time Periodic  | Actual | State Avg |
| 6 Month Updates   | N/A    | 11%       |