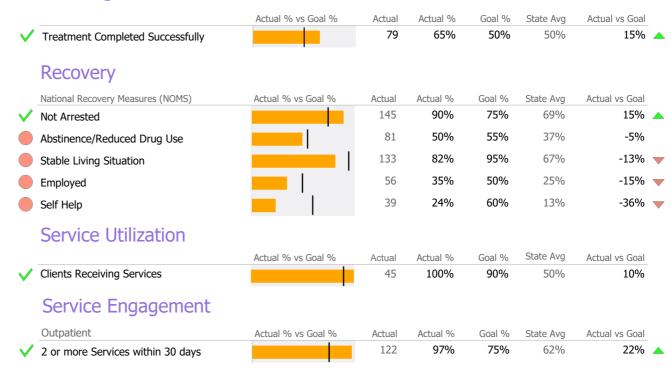

| • |
| Admits         | 128    | 141      | -9%           |   |
| Discharges     | 121    | 159      | -24% <b>¬</b> | 7 |
| Service Hours  | 460    | 636      | -28%          | • |

# **Data Submission Quality**



#### Data Submitted to DMHAS by Month

| Data                                 | Jul | Aug | Sep | % Months Submitted | iorici |
|--------------------------------------|-----|-----|-----|--------------------|--------|
| Admissions                           |     |     |     | 100%               |        |
| Discharges                           |     |     |     | 100%               |        |
| Services                             |     |     |     | 100%               |        |
| 1 or more Records Submitted to DMHAS |     |     |     |                    |        |





<sup>\*</sup> State Avg based on 106 Active Standard Outpatient Programs

# **Program Activity**

| Measure        | Actual | 1 Yr Ago | Variance % |   |
|----------------|--------|----------|------------|---|
| Unique Clients | 8      | 8        | 0%         |   |
| Admits         | 2      | 4        | -50%       | • |
| Discharges     | 2      | 6        | -67%       | • |
| Bed Days       | 550    | 300      | 83%        | • |

# **Data Submission Quality**



#### Data Submitted to DMHAS by Month







<sup>\*</sup> State Avg based on 25 Active Intermediate/Long Term Res.Tx 3.5 Programs