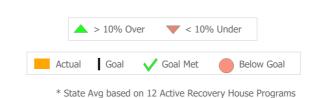

#### Data Submitted to DMHAS by Month

|            | Jul Aug                              | Sep % Months Submit | ted |  |  |  |  |
|------------|--------------------------------------|---------------------|-----|--|--|--|--|
| Admissions |                                      | 100                 | )%  |  |  |  |  |
| Discharges |                                      | 100                 | )%  |  |  |  |  |
|            | 1 or more Records Submitted to DMHAS |                     |     |  |  |  |  |

# Discharge Outcomes

<sup>\*</sup> State Avg based on 12 Active Recovery House Programs