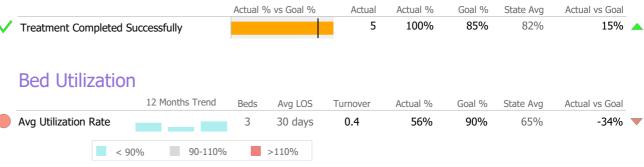

| -44%       | • |
| Service Hours  | 58     | 124      | -53%       | • |

# **Data Submission Quality**



# Discharge Outcomes



#### Data Submitted to DMHAS by Month





<sup>\*</sup> State Avg based on 11 Active Standard Case Management Programs

Admissions

Discharges

Connecticut Dept of Mental Health and Addiction Services Program Quality Dashboard

Reporting Period: July 2021 - September 2021 (Data as of Feb 01, 2022)

# **Program Activity**

| Measure        | Actual | 1 Yr Ago | Variance % |   |
|----------------|--------|----------|------------|---|
| Unique Clients | 7      | 4        | 75%        | • |
| Admits         | 6      | 3        | 100%       | • |
| Discharges     | 5      | 3        | 67%        | • |
| Bed Days       | 154    | 87       | 77%        | • |







# **Program Activity**

| Measure        | Actual | 1 Yr Ago | Variance % |   |
|----------------|--------|----------|------------|---|
| Unique Clients | 47     | 39       | 21%        | • |
| Admits         | 35     | 32       | 9%         |   |
| Discharges     | 39     | 33       | 18%        | • |
| Bed Days       | 741    | 806      | -8%        |   |







Connecticut Dept of Mental Health and Addiction Services Program Quality Dashboard

Reporting Period: July 2021 - September 2021 (Data as of Feb 01, 2022)

#### **Program Activity**

| Measure        | Actual | 1 Yr Ago | Variance % |   |
|----------------|--------|----------|------------|---|
| Unique Clients | 193    | 194      | -1%        |   |
| Admits         | 36     | 46       | -22%       | • |
| Discharges     | 5