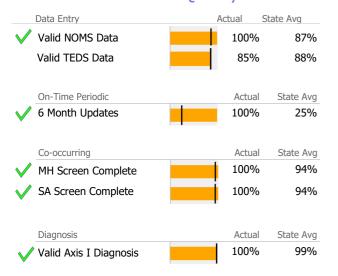

# **Data Submission Quality**

| Data Entry | Actual | State Ava |  |
|------------|--------|-----------|--|

# **Data Submission Quality**

| Data Entry        | Actual | State Avg |
|-------------------|--------|-----------|
| ✓ Valid NOMS Data | 100%   | 99%       |
| On-Time Periodic  | Actual | State Avg |
| 6 Month Updates   | N/A    | 11%       |