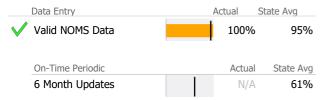

# **Data Submission Quality**

| Data Entry        | Actual | State Avg |
|-------------------|--------|-----------|
| ✓ Valid NOMS Data | 100%   | 99%       |
| On-Time Periodic  | Actual | State Avg |
| 6 Month Updates   | N/A    | 11%       |