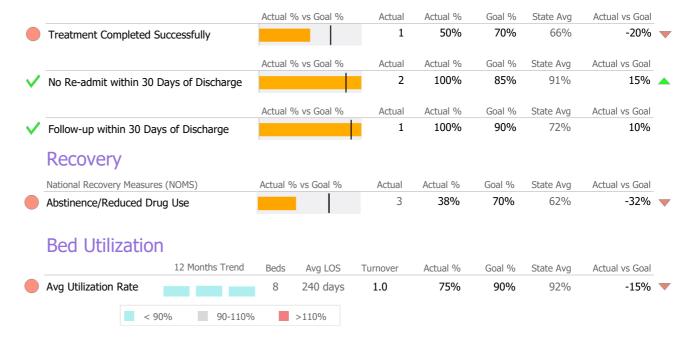

# Discharge Outcomes

# Discharge Outcomes

<sup>\*</sup> State Avg based on 12 Active Recovery House Programs