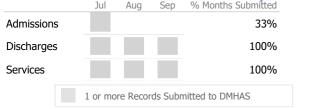

#### Data Submitted to DMHAS by Month

<sup>\*</sup> State Avg based on 11 Active Standard Case Management Programs

Admissions

Discharges

Connecticut Dept of Mental Health and Addiction Services Program Quality Dashboard