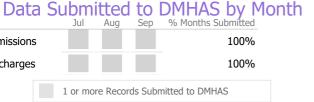

#### Data Submitted to DMHAS by Month

| Data       | Ju                                   | Jul | Aug | u i | Sep | % Months Submitted | III |  |
|------------|--------------------------------------|-----|-----|-----|-----|--------------------|-----|--|
| Admissions |                                      |     |     |     |     | 100%               |     |  |
| Discharges |                                      |     |     |     |     | 100%               |     |  |
| Services   |                                      |     |     |     |     | 100%               |     |  |
|            | 1 or more Records Submitted to DMHAS |     |     |     |     |                    |     |  |