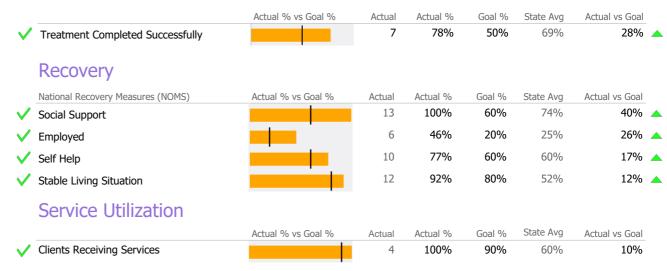

# Discharge Outcomes

<sup>\*</sup> State Avg based on 12 Active Recovery House Programs