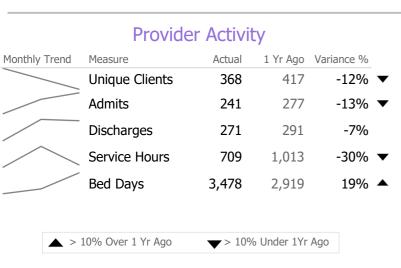

#### **Program Activity**

| Measure        | Actual | 1 Yr Ago | Variance % |   |
|----------------|--------|----------|------------|---|
| Unique Clients | 18     | 50       | -64%       | • |
| Admits         | 1      | 27       | -96%       | • |
| Discharges     | 15     | 27       | -44%       | • |
| Service Hours  | 58     | 124      | -53%       | • |