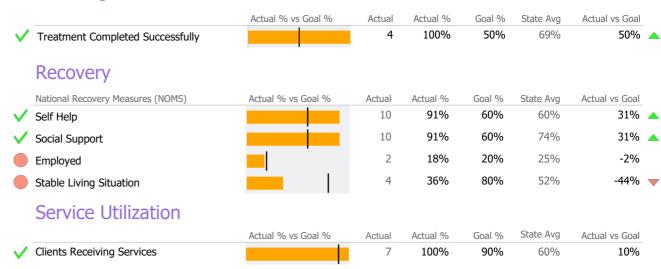

ta Submission Quality**

| Data Entry        | Actual | State Avg |
|-------------------|--------|-----------|
| ✓ Valid NOMS Data | 100%   | 99%       |
| On-Time Periodic  | Actual | State Avg |
| 6 Month Updates   | N/A    | 11%       |

# Data Submitted to DMHAS by Month

|            | Jul                                  | Aug | Sep | % Months Submitted |
|------------|--------------------------------------|-----|-----|--------------------|
| Admissions | 5                                    |     |     | 100%               |
| Discharges |                                      |     |     | 67%                |
| Services   |                                      |     |     | 100%               |
|            | 1 or more Records Submitted to DMHAS |     |     |                    |





<sup>\*</sup> State Avg based on 8 Active Standard Case Management Programs

# **Program Activity**

| Measure        | Actual | 1 Yr Ago | Variance %    |   |
|----------------|--------|----------|---------------|---|
| Unique Clients | 159    | 206      | -23%          | • |
| Admits         | 128    | 141      | -9%           |   |
| Discharges     | 121    | 159      | -24% <b>¬</b> | 7 |
| Service Hours  | 460    | 636      | -28%          | • |

# **Data Submission Quality**



#### Data Submitted to DMHAS by Month

| Data                                 | Jul | Aug | Sep | % Months Submitted | iorici |
|--------------------------------------|-----|-----|-----|--------------------|--------|
| Admissions                           |     |     |     | 100%               |        |
|