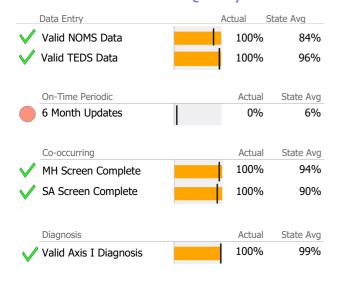

# **Data Submission Quality**

| Data Entry | Actual | State Ava |  |
|------------|--------|-----------|--|

# **Data Submission Quality**

| Data Entry        | Actual | State Avg |
|-------------------|--------|-----------|
| ✓ Valid NOMS Data | 100%   | 99%       |
| On-Time Periodic  | Actual | State Avg |
| 6 Month Updates   | N/A    | 11%       |