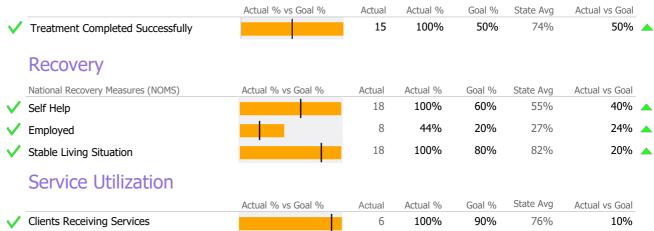

193 | 39.7% |
| Forensic SA  |                      |     |       |
|              | Case Management      | 23  | 4.7%  |



#### **Case Management 931480**

Wellmore

Addiction - Case Management - Standard Case Management

Connecticut Dept of Mental Health and Addiction Services Program Quality Dashboard

Reporting Period: July 2021 - September 2021 (Data as of Feb 01, 2022)

#### **Program Activity**

| Measure        | Actual | 1 Yr Ago | Variance % |   |
|----------------|--------|----------|------------|---|
| Unique Clients | 18     | 50       | -64%       | • |
| Admits         | 1      | 27       | -96%       | • |
| Discharges     | 15     | 27       | -44%       | • |
| Service Hours  | 58     | 124      | -53%       | • |

# **Data Submission Quality**



# Discharge Outcomes



#### Data Submitted to DMHAS by Month





<sup>\*</sup> State Avg based on 11 Active Standard Case Management Programs

Admissions

Discharges

Connecticut Dept of Mental Health and Addiction Services Program Quality Dashboard

Reporting Period: July 2021 - September 2021 (Data as of Feb 01, 2022)

# **Program Activity**

| Measure        | Actual | 1 Yr Ago | Variance % |   |
|----------------|--------|----------|------------|---|
| Unique Clients | 7      | 4        | 75%        | • |
| Admits         | 6      | 3        | 100%       | • |
| Discharges     | 5      | 3        | 67%        | • |
| Bed Days       | 154    | 87       | 77%        | • |







# **Program Activity**

| Measure        | Actual | 1 Yr Ago | Variance % |   |
|----------------|--------|----------|------------