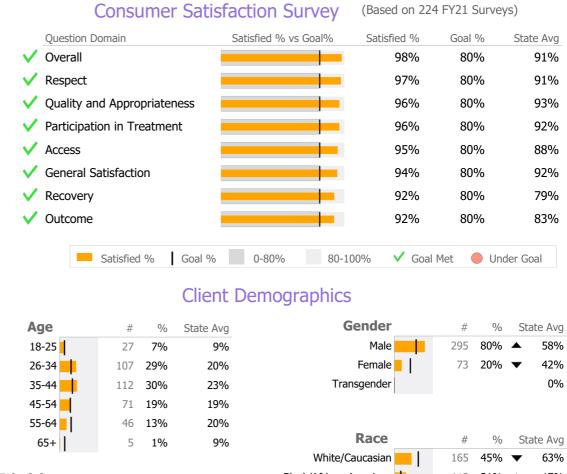

#### Clients by Level of Care

| Program Type | Level of Care Type   | #   | %     |
|--------------|----------------------|-----|-------|
| Addiction    |                      |     |       |
|              | Outpatient           | 159 | 32.7% |
|              | Residential Services | 93  | 19.1% |
|              | Case Management      | 18  | 3.7%  |
| Other        |                      |     |       |
|              | Other                | 193 | 39.7% |
| Forensic SA  |                      |     |       |
|              | Case Management      | 23  | 4.7%  |