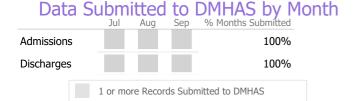

#### Data Submitted to DMHAS by Month

| Data       | Ju                                   | Jul | Aug | u i | Sep | % Months Submitted | III |  |
|------------|--------------------------------------|-----|-----|-----|-----|--------------------|-----|--|
| Admissions |                                      |     |     |     |     | 100%               |     |  |
| Discharges |                                      |     |     |     |     | 100%               |     |  |
| Services   |                                      |     |     |     |     | 100%               |     |  |
|            | 1 or more Records Submitted to DMHAS |     |     |     |     |                    |     |  |