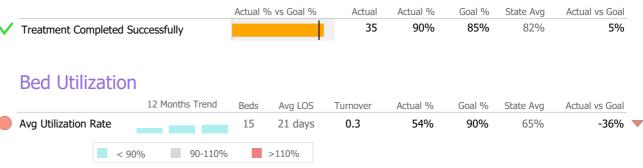

# **Program Activity**

| Measure        | Actual | 1 Yr Ago | Variance % |   |
|----------------|--------|----------|------------|---|
| Unique Clients | 7      | 4        | 75%        | • |
| Admits         | 6      | 3        | 100%       | • |
| Discharges     | 5      | 3        | 67%        | • |
| Bed Days       | 154    | 87       | 77%        | • |