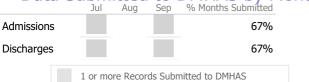

#### Data Submitted to DMHAS by Month

<sup>\*</sup> State Avg based on 11 Active Standard Case Management Programs

Admissions

Discharges

Connecticut Dept of Mental Health and Addiction Services Program Quality Dashboard

#### Data Submitted to DMHAS by Month

| Data       | Ju                                   | Jul | Aug | u i | Sep | % Months Submitted | III |  |
|------------|--------------------------------------|-----|-----|-----|-----|--------------------|-----|--|
| Admissions |                                      |     |     |     |     | 100%               |     |  |
| Discharges |                                      |     |     |     |     | 100%               |     |  |
| Services   |                                      |     |     |     |     | 100%               |     |  |
|            | 1 or more Records Submitted to DMHAS |     |     |     |     |                    |     |  |