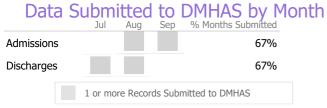

# Data Submitted to DMHAS by Month

|                                      | Jul | Aug | Sep | % Months Submitted |  |
|--------------------------------------|-----|-----|-----|--------------------|--|
| Admissions                           |     |     |     | 100%               |  |
| Discharges                           |     |     |     | 67%                |  |
| Services                             |     |     |     | 100%               |  |
| 1 or more Records Submitted to DMHAS |     |     |     |                    |  |

<sup>\*</sup> State Avg based on 36 Active CSP Programs