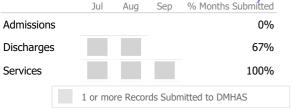

# Data Submitted to DMHAS by Month

|                                      | Jul | Aug | Sep | % Months Submitted |  |
|--------------------------------------|-----|-----|-----|--------------------|--|
| Admissions                           |     |     |     | 100%               |  |
| Discharges                           |     |     |     | 67%                |  |
| Services                             |     |     |     | 100%               |  |
| 1 or more Records Submitted to DMHAS |     |     |     |                    |  |

<sup>\*</sup> State Avg based on 36 Active CSP Programs