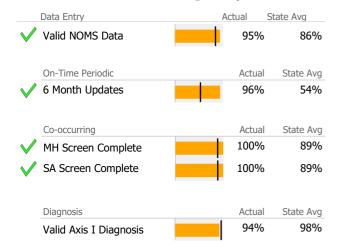

# **Data Submission Quality**

| Data Entry  |            | Actual | State Av | g     |
|-------------|------------|--------|----------|-------|
| Valid NON   | 1S Data    | N/A    | Α .      | 86%   |
| On-Time Pe  | eriodic    | Actua  | al State | e Avg |
| 6 Month L   | Jpdates    | N/A    | Α !      | 54%   |
| Co-occurrir | ng         | Actua  | al State | e Avg |
| MH Scree    | n Complete | N/A    | А        | 89%   |
| SA Screer   | Complete   | N/A    | Д        | 89%   |
|             |            |        |          |       |

# **Data Submission Quality**

| Data Entry             |   | Actual | State Avg |
|------------------------|---|--------|-----------|
| Valid NOMS Data        |   | 80%    | 86%       |
| On-Time Periodic       |   | Actual | State Avg |
| 6 Month Updates        |   | 21%    | 54%       |
| Co-occurring           |   | Actual | State Avg |
| MH Screen Complete     |   | N/A    | 89%       |
| SA Screen Complete     | İ | N/A    | 89%       |
|                        |   |        |           |
| Diagnosis              |   | Actual | State Avg |
| Valid Axis I Diagnosis |   | 97%    | 98%       |