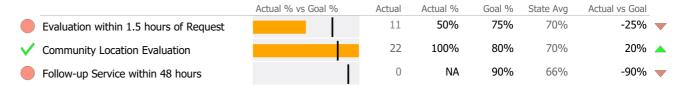

# **Discharge Outcomes**

|                                   | Actual % vs Goal % | Actual | Actual % | Goal % | State Avg | Actual vs Goal |  |
|-----------------------------------|--------------------|--------|----------|--------|-----------|----------------|--|
| Treatment Completed Successfully  |                    | N/A    | N/A      | 50%    | 40%       | N/A            |  |
| Recovery                          |                    |        |          |        |           |                |  |
| National Recovery Measures (NOMS) | Actual % vs Goal % | Actual | Actual % | Goal % | State Avg | Actual vs Goal |  |
| Employed                          |                    | N/A    | N/A      | 30%    | 21%       | -30%           |  |
| Social Support                    |                    | N/A    | N/A      | 60%    | 57%       | -60%           |  |
| Stable Living Situation           | , I                | N/A    | N/A      | 95%    | 66%       | -95%           |  |
| Service Utilization               |                    |        |          |        |           |                |  |
|                                   | Actual % vs Goal % | Actual | Actual % | Goal % | State Avg | Actual vs Goal |  |
| Clients Receiving Services        |                    | N/A    | N/A      | 90%    | 74%       | N/A            |  |