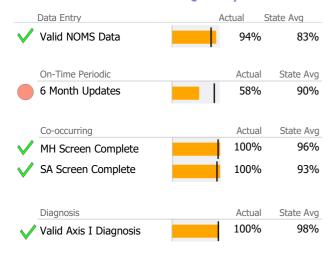

# **Data Submission Quality**

| Data Entry  |            | Actual | State Av | g     |
|-------------|------------|--------|----------|-------|
| Valid NON   | 1S Data    | N/A    | Α .      | 86%   |
| On-Time Pe  | eriodic    | Actua  | al State | e Avg |
| 6 Month L   | Jpdates    | N/A    | Α !      | 54%   |
| Co-occurrir | ng         | Actua  | al State | e Avg |
| MH Scree    | n Complete | N/A    | А        | 89%   |
| SA Screer   | Complete   | N/A    | Д        | 89%   |
|             |            |        |          |       |

# **Data Submission Quality**

| Data Entry             |   | Actual | State Avg |
|------------------------|---|--------|-----------|
| Valid NOMS Data        |   | 80%    | 86%       |
| On-Time Periodic       |   | Actual | State Avg |
| 6 Month Updates        |   | 21%    | 54%       |
| Co-occurring           |   | Actual | State Avg |
| MH Screen Complete     |   | N/A    | 89%       |
| SA Screen Complete     | İ | N/A    | 89%       |
|                        |   |        |           |
| Diagnosis              |   | Actual | State Avg |
| Valid Axis I Diagnosis |   | 97%    | 98%       |