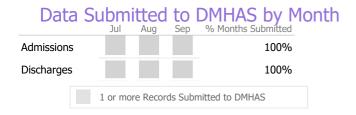

#### Data Submitted to DMHAS by Month

|                                      |  | Jul | Aug | Sep | % Months Submitted |  |  |
|--------------------------------------|--|-----|-----|-----|--------------------|--|--|
| Admissions                           |  |     |     |     | 100%               |  |  |
| Discharges                           |  |     |     |     | 100%               |  |  |
| Services                             |  |     |     |     | 100%               |  |  |
| 1 or more Records Submitted to DMHAS |  |     |     |     |                    |  |  |

# Data Submitted to DMHAS by Month

|                                      | Jul | Aug | Sep | % Months Submitted |
|--------------------------------------|-----|-----|-----|--------------------|
| Admissions                           |     |     |     | 0%                 |
| Discharges                           |     |     |     | 0%                 |
| 1 or more Records Submitted to DMHAS |     |     |     |                    |

# Data Submitted to DMHAS by Month

|           |   | Jul     | Aug      | Sep     | % Months Submitted |
|-----------|---|---------|----------|---------|--------------------|
| Admission | S |         |          |         | 0%                 |
| Discharge | 5 |         |          |         | 0%                 |
| Services  |   |         |          |         | 0%                 |
|           |   | 1 or mo | re Recor | ds Subr | nitted to DMHAS    |
|           |   |         |          |         |                    |

# Data Submitted to DMHAS by Month Admissions 100% Discharges 100% 1 or more Records Submitted to DMHAS

# Data Submitted to DMHAS by Month

|            | Jul     | Aug      | Sep      | % Months Submitted |
|------------|---------|----------|----------|--------------------|
| Admissions |         |          |          | 0%                 |
| Discharges |         |          |          | 0%                 |
|            | 1 or mo | re Recoi | rds Subr | mitted to DMHAS    |

#### Data Submitted to DMHAS by Month

| Data       | Jul     | Aug       | Sep    | % Months Submitted | · |
|------------|---------|-----------|--------|--------------------|---|
| Admissions |         |           |        | 100%               |   |
| Discharges |         |           |        | 100%               |   |
| Services   |         |           |        | 100%               |   |
|            | 1 or mo | re Record | ls Sub | omitted to DMHAS   |   |

# Data Submitted to DMHAS by Month Submitted Month Submitted

Admissions 0%

Discharges 0%

1 or more Records Submitted to DMHAS

<sup>\*</sup> State Avg based on 23 Active Other Programs

# Data Submitted to DMHAS by Month

|            |   | Jul    | Aug     | Sep     | % Months Submitted |
|------------|---|--------|---------|---------|--------------------|
| Admissions | 5 |        |         |         | 100%               |
| Discharges | 5 |        |         |         | 100%               |
|            | 1 | or mor | e Recor | ds Subi | mitted to DMHAS    |

# Data Submitted to DMHAS by Month

|                                      | Jul | Aug | Sep | % Months Submitted |  |
|--------------------------------------|-----|-----|-----|--------------------|--|
| Admissions                           |     |     |     | 100%               |  |
| Discharges                           |     |     |     | 67%                |  |
| Services                             |     |     |     | 100%               |  |
| 1 or more Records Submitted to DMHAS |     |     |     |                    |  |

# Data Submitted to DMHAS by Month

|                                      | Jul | Aug | Sep | % Months Submitted |
|--------------------------------------|-----|-----|-----|--------------------|
| Admissions                           |     |     |     | 100%               |
| Discharges                           |     |     |     | 100%               |
| Services                             |     |     |     | 100%               |
| 1 or more Records Submitted to DMHAS |     |     |     |                    |