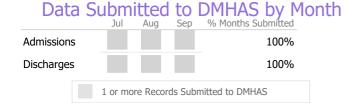

#### Data Submitted to DMHAS by Month

|                                      |  | Jul | Aug | Sep | % Months Submitted |  |  |
|--------------------------------------|--|-----|-----|-----|--------------------|--|--|
| Admissions                           |  |     |     |     | 100%               |  |  |
| Discharges                           |  |     |     |     | 100%               |  |  |
| Services                             |  |     |     |     | 100%               |  |  |
| 1 or more Records Submitted to DMHAS |  |     |     |     |                    |  |  |