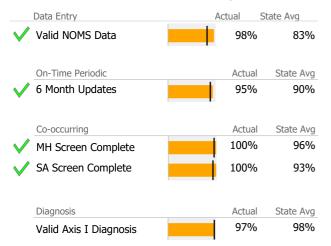

# **Data Submission Quality**

| Data Entry             |   | Actual | State Avg |
|------------------------|---|--------|-----------|
| Valid NOMS Data        |   | 80%    | 86%       |
| On-Time Periodic       |   | Actual | State Avg |
| 6 Month Updates        |   | 21%    | 54%       |
| Co-occurring           |   | Actual | State Avg |
| MH Screen Complete     |   | N/A    | 89%       |
| SA Screen Complete     | İ | N/A    | 89%       |
|                        |   |        |           |
| Diagnosis              |   | Actual | State Avg |
| Valid Axis I Diagnosis |   | 97%    | 98%       |