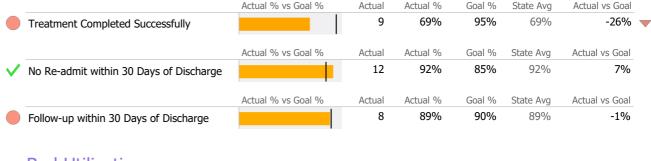

# **Discharge Outcomes**

|                                   | Actual % vs Goal % | Actual | Actual % | Goal % | State Avg | Actual vs Goal |  |
|-----------------------------------|--------------------|--------|----------|--------|-----------|----------------|--|
| Treatment Completed Successfully  |                    | N/A    | N/A      | 50%    | 40%       | N/A            |  |
| Recovery                          |                    |        |          |        |           |                |  |
| National Recovery Measures (NOMS) | Actual % vs Goal % | Actual | Actual % | Goal % | State Avg | Actual vs Goal |  |
| Employed                          |                    | N/A    | N/A      | 30%    | 21%       | -30%           |  |
| Social Support                    |                    | N/A    | N/A      | 60%    | 57%       | -60%           |  |
| Stable Living Situation           | , I                | N/A    | N/A      | 95%    | 66%       | -95%           |  |
| Service Utilization               |                    |        |          |        |           |                |  |
|                                   | Actual % vs Goal % | Actual | Actual % | Goal % | State Avg | Actual vs Goal |  |
| Clients Receiving Services        |                    | N/A    | N/A      | 90%    | 74%       | N/A            |  |

# Discharge Outcomes

# **Bed Utilization**

<sup>\*</sup> State Avg based on 1 Active Sub-Acute Programs