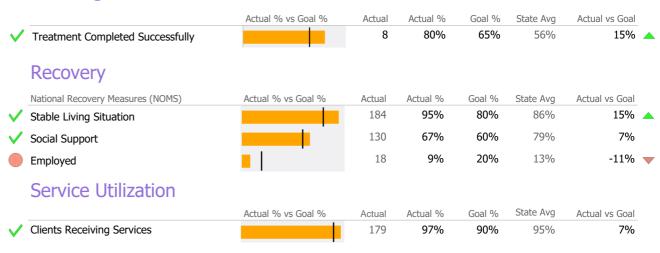

# **Discharge Outcomes**

|                                   | Actual % vs Goal % | Actual | Actual % | Goal % | State Avg | Actual vs Goal |  |
|-----------------------------------|--------------------|--------|----------|--------|-----------|----------------|--|
| Treatment Completed Successfully  |                    | N/A    | N/A      | 50%    | 40%       | N/A            |  |
| Recovery                          |                    |        |          |        |           |                |  |
| National Recovery Measures (NOMS) | Actual % vs Goal % | Actual | Actual % | Goal % | State Avg | Actual vs Goal |  |
| Employed                          |                    | N/A    | N/A      | 30%    | 21%       | -30%           |  |
| Social Support                    |                    | N/A    | N/A      | 60%    | 57%       | -60%           |  |
| Stable Living Situation           | , I                | N/A    | N/A      | 95%    | 66%       | -95%           |  |
| Service Utilization               |                    |        |          |        |           |                |  |
|                                   | Actual % vs Goal % | Actual | Actual % | Goal % | State Avg | Actual vs Goal |  |
| Clients Receiving Services        |                    | N/A    | N/A      | 90%    | 74%       | N/A            |  |

\* State Avg based on 74 Active Standard Outpatient Programs