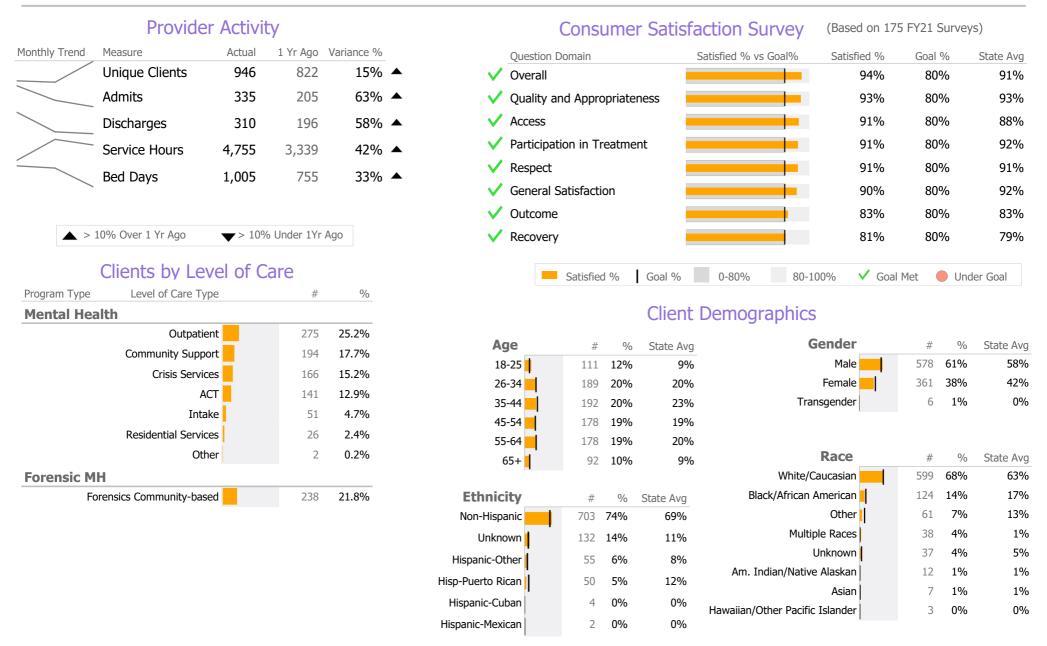

Connecticut Dept of Mental Health and Addiction Services
Provider Quality Dashboard

Reporting Period: July 2021 - September 2021 (Data as of Feb 01, 2022)

▲ > 10% Over State Avg

▼ > 10% Under State Avg

Unique Clients State Avg

#### **ACCESS**

Southeastern Mental Health Authority
Mental Health - ACT - Assertive Community Treatment

Connecticut Dept of Mental Health and Addiction Services Program Quality Dashboard

Reporting Period: July 2021 - September 2021 (Data as of Feb 01, 2022)

# **Program Activity**

| Measure        | Actual | 1 Yr Ago | Variance % |   |
|----------------|--------|----------|------------|---|
| Unique Clients | 89     | 79       | 13%        | • |
| Admits         | 10     | 8        | 25%        | • |
| Discharges     | 6      | 9        | -33%       | • |
| Service Hours  | 1,033  | 895      | 15%        | • |

# **Program Activity**

| Measure        | Actual | 1 Yr Ago | Variance % |   |
|----------------|--------|----------|------------|---|
| Unique Clients | 26     | 16       | 63%        | • |
| Admits         | 17     | 6        | 183%       | • |
| Discharges     | 13     | 10       | 30%        | • |
| Bed Days       | 1,005  | 755      | 33%        | • |