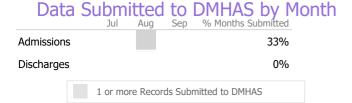

# Data Submitted to DMHAS by Month

|                                      | Jul | Aug | Sep | % Months Submitted |
|--------------------------------------|-----|-----|-----|--------------------|
| Admissions                           |     |     |     | 0%                 |
| Discharges                           |     |     |     | 0%                 |
| 1 or more Records Submitted to DMHAS |     |     |     |                    |