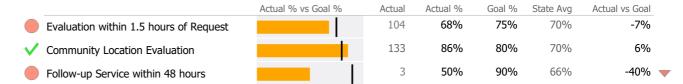

# **Discharge Outcomes**

|                                   | Actual % vs Goal % | Actual | Actual % | Goal % | State Avg | Actual vs Goal |  |
|-----------------------------------|--------------------|--------|----------|--------|-----------|----------------|--|
| Treatment Completed Successfully  |                    | N/A    | N/A      | 50%    | 40%       | N/A            |  |
| Recovery                          |                    |        |          |        |           |                |  |
| National Recovery Measures (NOMS) | Actual % vs Goal % | Actual | Actual % | Goal % | State Avg | Actual vs Goal |  |
| Employed                          |                    | N/A    | N/A      | 30%    | 21%       | -30%           |  |
| Social Support                    |                    | N/A    | N/A      | 60%    | 57%       | -60%           |  |
| Stable Living Situation           | , I                | N/A    | N/A      | 95%    | 66%       | -95%           |  |
| Service Utilization               |                    |        |          |        |           |                |  |
|                                   | Actual % vs Goal % | Actual | Actual % | Goal % | State Avg | Actual vs Goal |  |
| Clients Receiving Services        |                    | N/A    | N/A      | 90%    | 74%       | N/A            |  |