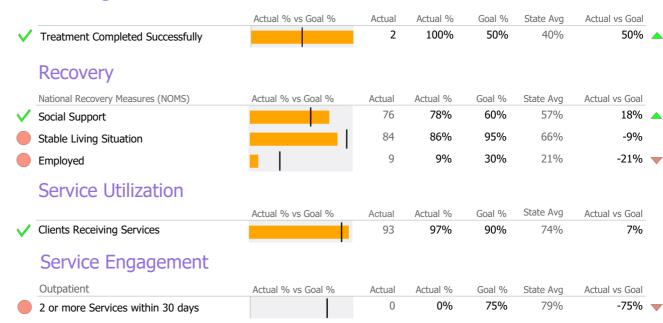

# **Discharge Outcomes**

|                                   | Actual % vs Goal % | Actual | Actual % | Goal % | State Avg | Actual vs Goal |  |
|-----------------------------------|--------------------|--------|----------|--------|-----------|----------------|--|
| Treatment Completed Successfully  |                    | N/A    | N/A      | 50%    | 40%       | N/A            |  |
| Recovery                          |                    |        |          |        |           |                |  |
| National Recovery Measures (NOMS) | Actual % vs Goal % | Actual | Actual % | Goal % | State Avg | Actual vs Goal |  |
| Employed                          |                    | N/A    | N/A      | 30%    | 21%       | -30%           |  |
| Social Support                    |                    | N/A    | N/A      | 60%    | 57%       | -60%           |  |
| Stable Living Situation           | , I                | N/A    | N/A      | 95%    | 66%       | -95%           |  |
| Service Utilization               |                    |        |          |        |           |                |  |
|                                   | Actual % vs Goal % | Actual | Actual % | Goal % | State Avg | Actual vs Goal |  |
| Clients Receiving Services        |                    | N/A    | N/A      | 90%    | 74%       | N/A            |  |

\* State Avg based on 74 Active Standard Outpatient Programs