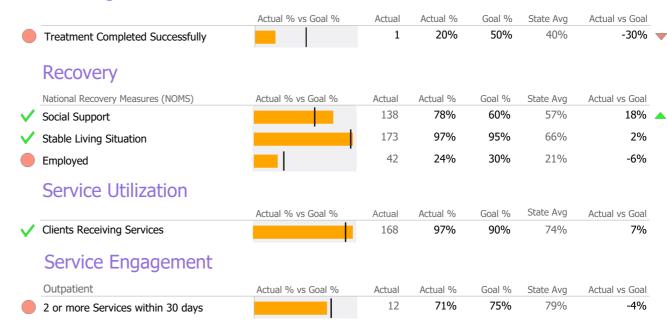

# **Discharge Outcomes**

|                                   | Actual % vs Goal % | Actual | Actual % | Goal % | State Avg | Actual vs Goal |  |
|-----------------------------------|--------------------|--------|----------|--------|-----------|----------------|--|
| Treatment Completed Successfully  |                    | N/A    | N/A      | 50%    | 40%       | N/A            |  |
| Recovery                          |                    |        |          |        |           |                |  |
| National Recovery Measures (NOMS) | Actual % vs Goal % | Actual | Actual % | Goal % | State Avg | Actual vs Goal |  |
| Employed                          |                    | N/A    | N/A      | 30%    | 21%       | -30%           |  |
| Social Support                    |                    | N/A    | N/A      | 60%    | 57%       | -60%           |  |
| Stable Living Situation           | , I                | N/A    | N/A      | 95%    | 66%       | -95%           |  |
| Service Utilization               |                    |        |          |        |           |                |  |
|                                   | Actual % vs Goal % | Actual | Actual % | Goal % | State Avg | Actual vs Goal |  |
| Clients Receiving Services        |                    | N/A    | N/A      | 90%    | 74%       | N/A            |  |

\* State Avg based on 74 Active Standard Outpatient Programs