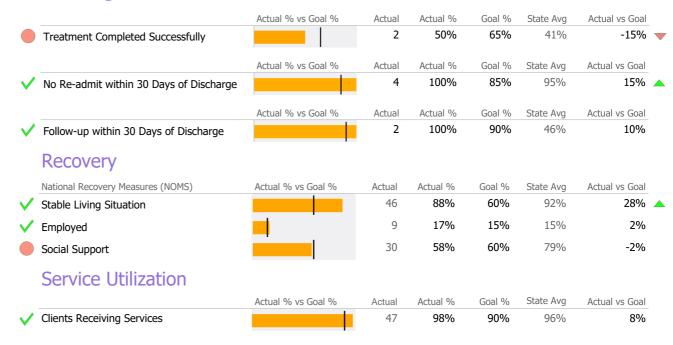

# **Discharge Outcomes**

|                                   | Actual % vs Goal % | Actual | Actual % | Goal % | State Avg | Actual vs Goal |  |
|-----------------------------------|--------------------|--------|----------|--------|-----------|----------------|--|
| Treatment Completed Successfully  |                    | N/A    | N/A      | 50%    | 40%       | N/A            |  |
| Recovery                          |                    |        |          |        |           |                |  |
| National Recovery Measures (NOMS) | Actual % vs Goal % | Actual | Actual % | Goal % | State Avg | Actual vs Goal |  |
| Employed                          |                    | N/A    | N/A      | 30%    | 21%       | -30%           |  |
| Social Support                    |                    | N/A    | N/A      | 60%    | 57%       | -60%           |  |
| Stable Living Situation           | , I                | N/A    | N/A      | 95%    | 66%       | -95%           |  |
| Service Utilization               |                    |        |          |        |           |                |  |
|                                   | Actual % vs Goal % | Actual | Actual % | Goal % | State Avg | Actual vs Goal |  |
| Clients Receiving Services        |                    | N/A    | N/A      | 90%    | 74%       | N/A            |  |