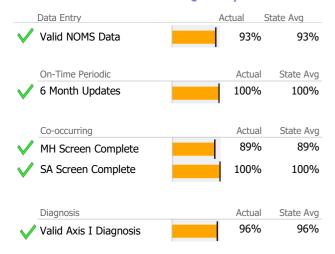

# **Data Submission Quality**

| Data Entry  |            | Actual | State Av | g     |
|-------------|------------|--------|----------|-------|
| Valid NON   | 1S Data    | N/A    | Α .      | 86%   |
| On-Time Pe  | eriodic    | Actua  | al State | e Avg |
| 6 Month L   | Jpdates    | N/A    | Α !      | 54%   |
| Co-occurrir | ng         | Actua  | al State | e Avg |
| MH Scree    | n Complete | N/A    | А        | 89%   |
| SA Screer   | Complete   | N/A    | Д        | 89%   |
|             |            |        |          |       |

# **Data Submission Quality**

| Data Entry             |   | Actual | State Avg |
|------------------------|---|--------|-----------|
| Valid NOMS Data        |   | 80%    | 86%       |
| On-Time Periodic       |   | Actual | State Avg |
| 6 Month Updates        |   | 21%    | 54%       |
| Co-occurring           |   | Actual | State Avg |
| MH Screen Complete     |   | N/A    | 89%       |
| SA Screen Complete     | İ | N/A    | 89%       |
|                        |   |        |           |
| Diagnosis              |   | Actual | State Avg |
| Valid Axis I Diagnosis |   | 97%    | 98%       |