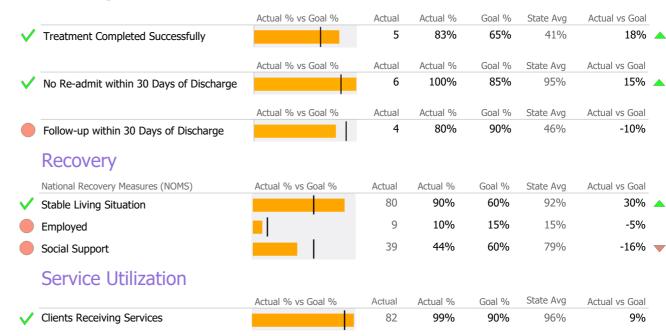

# **Discharge Outcomes**

|                                   | Actual % vs Goal % | Actual | Actual % | Goal % | State Avg | Actual vs Goal |  |
|-----------------------------------|--------------------|--------|----------|--------|-----------|----------------|--|
| Treatment Completed Successfully  |                    | N/A    | N/A      | 50%    | 40%       | N/A            |  |
| Recovery                          |                    |        |          |        |           |                |  |
| National Recovery Measures (NOMS) | Actual % vs Goal % | Actual | Actual % | Goal % | State Avg | Actual vs Goal |  |
| Employed                          |                    | N/A    | N/A      | 30%    | 21%       | -30%           |  |
| Social Support                    |                    | N/A    | N/A      | 60%    | 57%       | -60%           |  |
| Stable Living Situation           | , I                | N/A    | N/A      | 95%    | 66%       | -95%           |  |
| Service Utilization               |                    |        |          |        |           |                |  |
|                                   | Actual % vs Goal % | Actual | Actual % | Goal % | State Avg | Actual vs Goal |  |
| Clients Receiving Services        |                    | N/A    | N/A      | 90%    | 74%       | N/A            |  |

# Discharge Outcomes