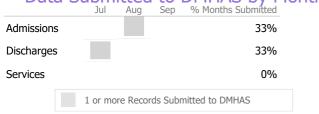

#### Data Submitted to DMHAS by Month

|                                      |  | Jul | Aug | Sep | % Months Submitted |  |  |
|--------------------------------------|--|-----|-----|-----|--------------------|--|--|
| Admissions                           |  |     |     |     | 100%               |  |  |
| Discharges                           |  |     |     |     | 100%               |  |  |
| Services                             |  |     |     |     | 100%               |  |  |
| 1 or more Records Submitted to DMHAS |  |     |     |     |                    |  |  |