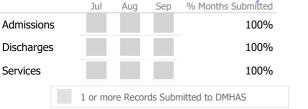

#### Data Submitted to DMHAS by Month

|                                      |  | Jul | Aug | Sep | % Months Submitted |  |  |
|--------------------------------------|--|-----|-----|-----|--------------------|--|--|
| Admissions                           |  |     |     |     | 100%               |  |  |
| Discharges                           |  |     |     |     | 100%               |  |  |
| Services                             |  |     |     |     | 100%               |  |  |
| 1 or more Records Submitted to DMHAS |  |     |     |     |                    |  |  |

#### Data Submitted to DMHAS by Month

| Data       | Jul     | Aug       | Sep    | % Months Submitted | · |
|------------|---------|-----------|--------|--------------------|---|
| Admissions |         |           |        | 100%               |   |
| Discharges |         |           |        | 100%               |   |
| Services   |         |           |        | 100%               |   |
|            | 1 or mo | re Record | ls Sub | omitted to DMHAS   |   |

# Data Submitted to DMHAS by Month

|            |   | Jul    | Aug     | Sep     | % Months Submitted |
|------------|---|--------|---------|---------|--------------------|
| Admissions | 5 |        |         |         | 100%               |
| Discharges | 5 |        |         |         | 100%               |
|            | 1 | or mor | e Recor | ds Subi | mitted to DMHAS    |

# Data Submitted to DMHAS by Month

|                                      | Jul | Aug | Sep | % Months Submitted |
|--------------------------------------|-----|-----|-----|--------------------|
| Admissions                           |     |     |     | 100%               |
| Discharges                           |     |     |     | 100%               |
| Services                             |     |     |     | 100%               |
| 1 or more Records Submitted to DMHAS |     |     |     |                    |