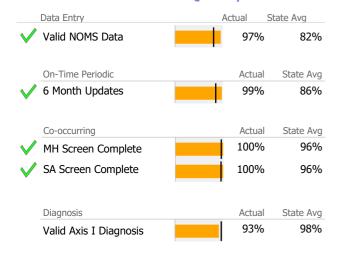

# **Data Submission Quality**

| Data Entry  |            | Actual | State Av | g     |
|-------------|------------|--------|----------|-------|
| Valid NON   | 1S Data    | N/A    | Α .      | 86%   |
| On-Time Pe  | eriodic    | Actua  | al State | e Avg |
| 6 Month L   | Jpdates    | N/A    | Α !      | 54%   |
| Co-occurrir | ng         | Actua  | al State | e Avg |
| MH Scree    | n Complete | N/A    | А        | 89%   |
| SA Screer   | Complete   | N/A    | Д        | 89%   |
|             |            |        |          |       |

# **Data Submission Quality**

| Data Entry             |   | Actual | State Avg |
|------------------------|---|--------|-----------|
| Valid NOMS Data        |   | 80%    | 86%       |
| On-Time Periodic       |   | Actual | State Avg |
| 6 Month Updates        |   | 21%    | 54%       |
| Co-occurring           |   | Actual | State Avg |
| MH Screen Complete     |   | N/A    | 89%       |
| SA Screen Complete     | İ | N/A    | 89%       |
|                        |   |        |           |
| Diagnosis              |   | Actual | State Avg |
| Valid Axis I Diagnosis |   | 97%    | 98%       |