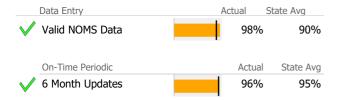

# **Data Submission Quality**

| Data Entry               | Actual | State Avg   |
|--------------------------|--------|-------------|
| Valid NOMS Data          | 97%    | 98%         |
| On-Time Periodic         | Actua  | l State Avg |
| 6 Month Updates          | 100%   | 88%         |
| Co-occurring             | Actua  | l State Avg |
| ✓ MH Screen Complete     | 100%   | 97%         |
| ✓ SA Screen Complete     | 100%   | 97%         |
| Diagnosis                | Actua  | l State Avg |
| ✓ Valid Axis I Diagnosis | 100%   | 99%         |