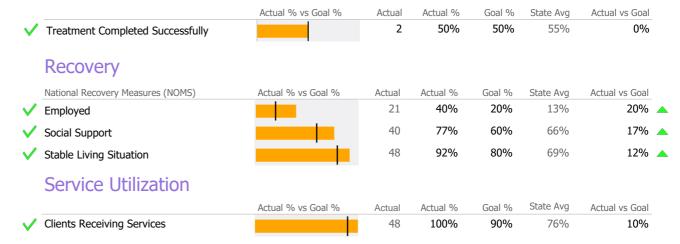

# Recovery National Recovery Measures (NOMS) Actual % vs Goal % Actual % vs Goal % Actual % Goal % State Avg Actual vs Goal The state Avg Actual vs Goal Actual state Avg Actual state Avg Actual vs Goal Actual state Avg Actual vs Goal Actual state Avg Actual state Avg Actual vs Goal Actual state Avg Actual vs Goal Actual state Avg Actual state Avg Actual vs Goal Actual state Avg Actual state Avg Actual vs Goal Actual state Avg Actual s

Actual

37

Actual % vs Goal %

Clients Receiving Services