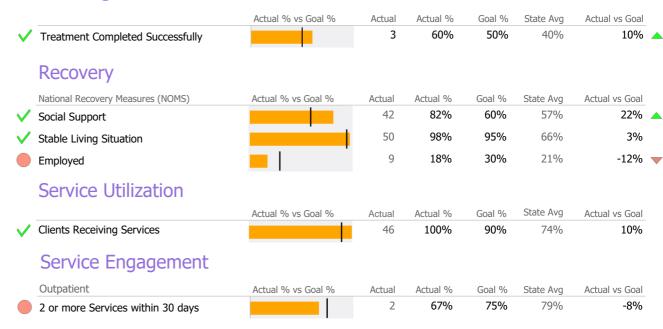

# Recovery National Recovery Measures (NOMS) Actual % vs Goal % Actual % vs Goal % Actual % Goal % State Avg Actual vs Goal The state Avg Actual vs Goal Actual state Avg Actual state Avg Actual vs Goal Actual state Avg Actual vs Goal Actual state Avg Actual state Avg Actual vs Goal Actual state Avg Actual vs Goal Actual state Avg Actual state Avg Actual vs Goal Actual state Avg Actual state Avg Actual vs Goal Actual state Avg Actual s

Actual

37

Actual % vs Goal %

Clients Receiving Services