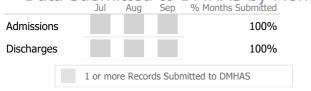

#### Data Submitted to DMHAS by Month

|                                      | Jul | Aug | Sep | % Months Submitted |  |
|--------------------------------------|-----|-----|-----|--------------------|--|
| Admissions                           |     |     |     | 100%               |  |
| Discharges                           |     |     |     | 67%                |  |
| Services                             |     |     |     | 100%               |  |
| 1 or more Records Submitted to DMHAS |     |     |     |                    |  |