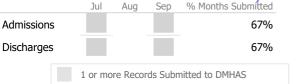

#### Data Submitted to DMHAS by Month

|                                      | Jul | Aug | Sep | % Months Submitted |  |
|--------------------------------------|-----|-----|-----|--------------------|--|
| Admissions                           |     |     |     | 100%               |  |
| Discharges                           |     |     |     | 67%                |  |
| Services                             |     |     |     | 100%               |  |
| 1 or more Records Submitted to DMHAS |     |     |     |                    |  |