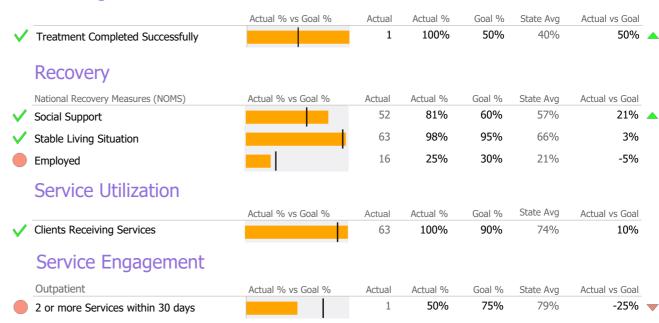

# Recovery National Recovery Measures (NOMS) Actual % vs Goal % Actual % vs Goal % Actual % Goal % State Avg Actual vs Goal The state Avg Actual vs Goal Actual state Avg Actual state Avg Actual vs Goal Actual state Avg Actual vs Goal Actual state Avg Actual state Avg Actual vs Goal Actual state Avg Actual vs Goal Actual state Avg Actual state Avg Actual vs Goal Actual state Avg Actual state Avg Actual vs Goal Actual state Avg Actual s

Actual

37

Actual % vs Goal %

Clients Receiving Services