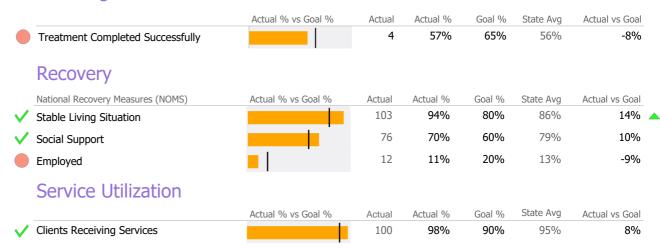

# **Data Submission Quality**

| Data Entry               | Actual | State Avg   |
|--------------------------|--------|-------------|
| Valid NOMS Data          | 97%    | 98%         |
| On-Time Periodic         | Actua  | l State Avg |
| 6 Month Updates          | 100%   | 88%         |
| Co-occurring             | Actua  | l State Avg |
| ✓ MH Screen Complete     | 100%   | 97%         |
| ✓ SA Screen Complete     | 100%   | 97%         |
| Diagnosis                | Actua  | l State Avg |
| ✓ Valid Axis I Diagnosis | 100%   | 99%         |