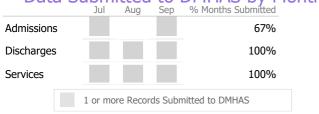

#### Data Submitted to DMHAS by Month

|                                      | Jul | Aug | Sep | % Months Submitted |  |
|--------------------------------------|-----|-----|-----|--------------------|--|
| Admissions                           |     |     |     | 100%               |  |
| Discharges                           |     |     |     | 67%                |  |
| Services                             |     |     |     | 100%               |  |
| 1 or more Records Submitted to DMHAS |     |     |     |                    |  |