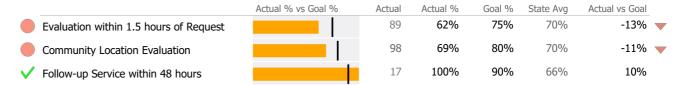

# Recovery National Recovery Measures (NOMS) Actual % vs Goal % Actual % vs Goal % Actual % Goal % State Avg Actual vs Goal The state Avg Actual vs Goal Actual state Avg Actual state Avg Actual vs Goal Actual state Avg Actual vs Goal Actual state Avg Actual state Avg Actual vs Goal Actual state Avg Actual vs Goal Actual state Avg Actual state Avg Actual vs Goal Actual state Avg Actual state Avg Actual vs Goal Actual state Avg Actual s