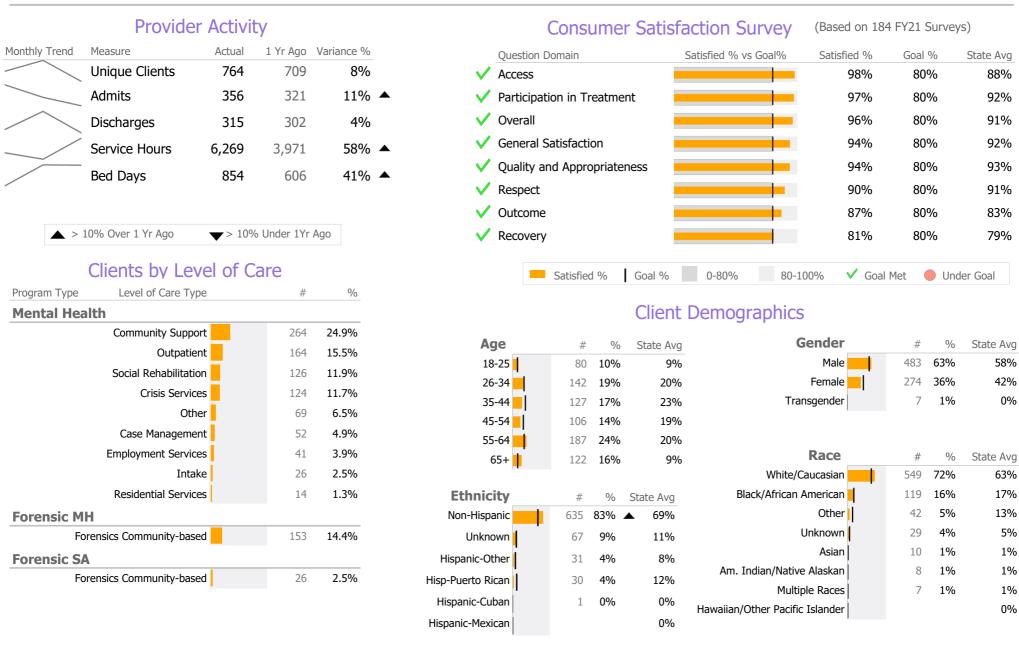

#### **Program Activity**

| Measure        | Actual | 1 Yr Ago | Variance % |   |
|----------------|--------|----------|------------|---|
| Unique Clients | 108    | 91       | 19%        | • |
| Admits         | 11     | 4        | 175%       | • |
| Discharges     | 7      | 8        | -13%       | • |
| Service Hours  | 1,477  | 875      | 69%        | • |

#### **Program Activity**

| Measure        | Actual | 1 Yr Ago | Variance % |   |
|----------------|--------|----------|------------|---|
| Unique Clients | 101    | 99       | 2%         |   |
| Admits         | 5      | 8        | -38%       | • |
| Discharges     | 4      | 8        | -50%       | • |
| Service Hours  | 1,170  | 852      | 37%        | • |

#### **Program Activity**

| Measure        | Actual | 1 Yr Ago | Variance % |   |
|----------------|--------|----------|------------|---|
| Unique Clients | 57     | 54       | 6%         |   |
| Admits         | 4      | 8        | -50%       | • |
| Discharges     | 4      | 4        | 0%         |   |
| Service Hours  | 543    | 418      | 30%        | • |

#### **Program Activity**

| Measure        | Actual | 1 Yr Ago | Variance % |          |
|----------------|--------|----------|------------|----------|
| Unique Clients | 41     | 38       | 8%         |          |
| Admits         | 7      | 3        | 133%       | •        |
| Discharges     | 4      | 3        | 33%        | •        |
| Service Hours  | 225    | 135      | 66%        | <b>_</b> |

# **Program Activity**

| Measure        | Actual | 1 Yr Ago | Variance % |   |
|----------------|--------|----------|------------|---|
| Unique Clients | 39     | 30       | 30%        | • |
| Admits         | 11     | 6        | 83%        | • |
| Discharges     | 14     | 7        | 100%       | • |
| Service Hours  | 90     | 53       | 71%        | • |

#### **Program Activity**

| Measure        | Actual | 1 Yr Ago | Variance % |   |
|----------------|--------|----------|------------|---|
| Unique Clients | 19     | 10       | 90%        | • |
| Admits         | 17     | -        |            |   |
| Discharges     | 12     | 7        | 71%        | • |
| Service Hours  | 7      | 2        |            |   |

#### **Program Activity**

| Measure        | Actual | 1 Yr Ago | Variance % |   |
|----------------|--------|----------|------------|---|
| Unique Clients | 51     | 49       | 4%         |   |
| Admits         | 3      | 5        | -40%       | • |
| Discharges     | 5      | -        |            |   |
| Service Hours  | 240    | 228      | 5%         |   |

#### **Program Activity**

| Measure        | Actual | 1 Yr Ago | Variance %    |
|----------------|--------|----------|---------------|
| Unique Clients | 64     | 67       | -4%           |
| Admits         | 2      | 5        | -60% ▼        |
| Discharges     | 1      | 6        | -83% <b>▼</b> |
| Service Hours  | 416    | 304      | 37% 🔺         |

#### **Program Activity**

| Measure        | Actual | 1 Yr Ago | Variance % |   |
|----------------|--------|----------|------------|---|
| Unique Clients | 49     | 48       | 2%         |   |
| Admits         | 4      | 2        | 100%       | • |
| Discharges     | 5      | 5        | 0%         |   |
| Service Hours  | 251    | 149      | 68%        | • |

#### **Program Activity**

| Measure        | Actual | 1 Yr Ago | Variance % |   |
|----------------|--------|----------|------------|---|
| Unique Clients | 10     | 10       | 0%         |   |
| Admits         | 2      | 1        | 100%       | • |
| Discharges     | 1      | 1        | 0%         |   |

#### **Program Activity**

| Measure        | Actual | 1 Yr Ago | Variance % |   |
|----------------|--------|----------|------------|---|
| Unique Clients | 26     | 20       | 30%        | • |
| Admits         | 15     | 1        | 1400%      | • |
| Discharges     | 6      | 4        | 50%        | • |

#### **Program Activity**

| Measure        | Actual | 1 Yr Ago | Variance % |   |
|----------------|--------|----------|------------|---|
| Unique Clients | 54     | 43       | 26%        | • |
| Admits         | 16     | 11       | 45%        | • |
| Discharges     | 18     | 9        | 100%       | • |

#### **Program Activity**

| Measure        | Actual | 1 Yr Ago | Variance % |   |
|----------------|--------|----------|------------|---|
| Unique Clients | 113    | 138      | -18%       | • |
| Admits         | 144    | 182      | -21%       | • |
| Discharges     | 144    | 180      | -20%       | • |

# **Program Activity**

| Measure        | Actual | 1 Yr Ago | Variance % |   |
|----------------|--------|----------|------------|---|
| Unique Clients | 26     | 19       | 37%        | • |
| Admits         | 25     | 16       | 56%        | • |
| Discharges     | 24     | 16       | 50%        | • |
| Service Hours  | 43     | 34       | 26%        | • |

#### **Program Activity**

| Measure        | Actual | 1 Yr Ago | Variance % |   |
|----------------|--------|----------|------------|---|
| Unique Clients | 114    | 83       | 37%        | • |
| Admits         | 49     | 33       | 48%        | • |
| Discharges     | 44     | 25       | 76%        | • |

#### **Program Activity**

| Measure        | Actual | 1 Yr Ago | Variance % |
|----------------|--------|----------|------------|
| Unique Clients | 17     | 19       | -11% 🔻     |
| Admits         | 13     | 21       | -38% ▼     |
| Discharges     | 10     | 16       | -38% ▼     |
| Service Hours  | 253    | 148      | 71% 🔺      |
| Bed Days       | 601    | 281      | 114% 🔺     |

#### **Program Activity**

| Measure                      | Actual | 1 Yr Ago | Variance % |   |
|------------------------------|--------|----------|------------|---|
| Unique Clients               | 126    | 108      | 17%        | • |
| Admits                       | 15     | 12       | 25%        | • |
| Discharges                   | 2      | 1        | 100%       | • |
| Service Hours                | 333    | 65       |            |   |
| Social Rehab/PHP/IOP<br>Days | 0      | 0        |            |   |

#### **Program Activity**

| Measure        | Actual | 1 Yr Ago | Variance % |   |
|----------------|--------|----------|------------|---|
| Unique Clients | 4      | 4        | 0%         |   |
| Admits         | 2      | 1        | 100%       | • |
| Discharges     | 2      | -        |            |   |
| Bed Days       | 253    | 325      | -22%       | • |

# **Program Activity**

| Measure        | Actual | 1 Yr Ago | Variance % |  |
|----------------|--------|----------|------------|--|
| Unique Clients | 21     | 34       | -38% ▼     |  |
| Admits         | 3      | -        |            |  |
| Discharges     | 4      | -        |            |  |
| Service Hours  | 174    | 59       | 196% 🔺     |  |

#### **Program Activity**

| Measure        | Actual | 1 Yr Ago | Variance % |   |
|----------------|--------|----------|------------|---|
| Unique Clients | 52     | 44       | 18%        | • |
| Admits         | 8      | 2        | 300%       | • |
| Discharges     | 4      | 2        | 100%       | • |
| Service Hours  | 1,047  | 650      | 61%        | • |