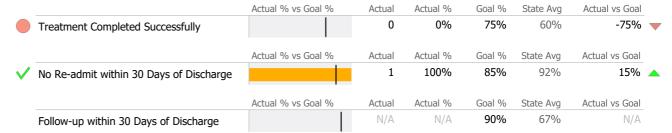

#### **Jail Diversion**

# Data Submitted to DMHAS by Month Admissions 100% Discharges 67%