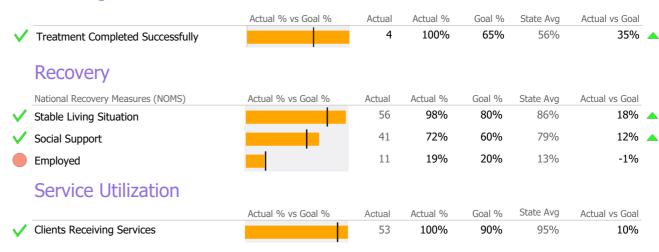

# Recovery National Recovery Measures (NOMS) Actual % vs Goal % Actual % vs Goal % Actual % Goal % State Avg Actual vs Goal The state Avg Actual vs Goal Actual state Avg Actual state Avg Actual vs Goal Actual state Avg Actual vs Goal Actual state Avg Actual state Avg Actual vs Goal Actual state Avg Actual vs Goal Actual state Avg Actual state Avg Actual vs Goal Actual state Avg Actual state Avg Actual vs Goal Actual state Avg Actual s

Clients Receiving Services