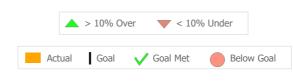

# Recovery National Recovery Measures (NOMS) Actual % vs Goal % Actual % vs Goal % Actual % Goal % State Avg Actual vs Goal The state Avg Actual vs Goal Actual state Avg Actual state Avg Actual vs Goal Actual state Avg Actual vs Goal Actual state Avg Actual state Avg Actual vs Goal Actual state Avg Actual vs Goal Actual state Avg Actual state Avg Actual vs Goal Actual state Avg Actual state Avg Actual vs Goal Actual state Avg Actual s

Clients Receiving Services