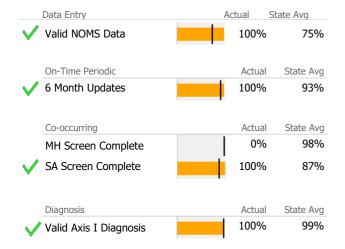

# **Data Submission Quality**

| Data Entry               | Actual | State Avg   |
|--------------------------|--------|-------------|
| Valid NOMS Data          | 97%    | 98%         |
| On-Time Periodic         | Actua  | l State Avg |
| 6 Month Updates          | 100%   | 88%         |
| Co-occurring             | Actua  | l State Avg |
| ✓ MH Screen Complete     | 100%   | 97%         |
| ✓ SA Screen Complete     | 100%   | 97%         |
| Diagnosis                | Actua  | l State Avg |
| ✓ Valid Axis I Diagnosis | 100%   | 99%         |