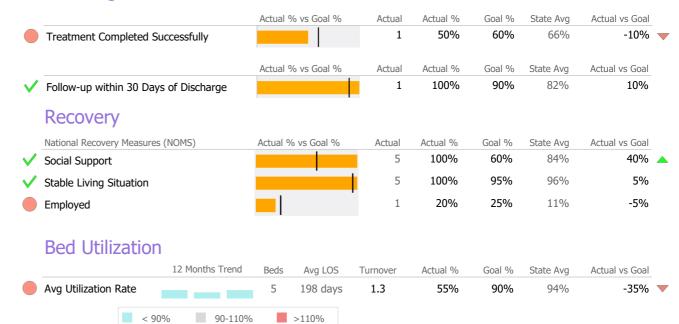

# Recovery National Recovery Measures (NOMS) Actual % vs Goal % Actual % vs Goal % Actual % Goal % State Avg Actual vs Goal The state Avg Actual vs Goal Actual state Avg Actual state Avg Actual vs Goal Actual state Avg Actual vs Goal Actual state Avg Actual state Avg Actual vs Goal Actual state Avg Actual vs Goal Actual state Avg Actual state Avg Actual vs Goal Actual state Avg Actual state Avg Actual vs Goal Actual state Avg Actual s

Actual

37

Actual % vs Goal %