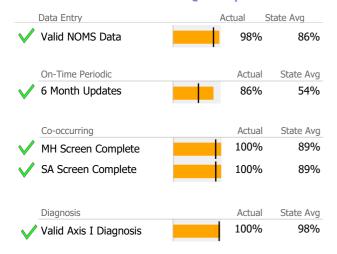

# **Data Submission Quality**

| Data Entry               | Actual | State Avg   |
|--------------------------|--------|-------------|
| Valid NOMS Data          | 97%    | 98%         |
| On-Time Periodic         | Actua  | l State Avg |
| 6 Month Updates          | 100%   | 88%         |
| Co-occurring             | Actua  | l State Avg |
| ✓ MH Screen Complete     | 100%   | 97%         |
| ✓ SA Screen Complete     | 100%   | 97%         |
| Diagnosis                | Actua  | l State Avg |
| ✓ Valid Axis I Diagnosis | 100%   | 99%         |