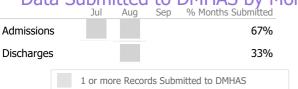

#### Data Submitted to DMHAS by Month

|                                      | Jul | Aug | Sep | % Months Submitted |  |
|--------------------------------------|-----|-----|-----|--------------------|--|
| Admissions                           |     |     |     | 100%               |  |
| Discharges                           |     |     |     | 67%                |  |
| Services                             |     |     |     | 100%               |  |
| 1 or more Records Submitted to DMHAS |     |     |     |                    |  |

#### Data Submitted to DMHAS by Month

|            |                                      | Jul | Aug | Sep | % Months Submitted |
|------------|--------------------------------------|-----|-----|-----|--------------------|
| Admissions | 5                                    |     |     |     | 100%               |
| Discharges | 6                                    |     |     |     | 100%               |
| Services   |                                      |     |     |     | 100%               |
|            | 1 or more Records Submitted to DMHAS |     |     |     |                    |

#### Data Submitted to DMHAS by Month

|            |   | Jul     | Aug      | Sep    | % Months Submitted |
|------------|---|---------|----------|--------|--------------------|
| Admission  | s |         |          |        | 67%                |
| Discharges | S |         |          |        | 67%                |
| Services   |   |         |          |        | 100%               |
|            |   | 1 or mo | re Recor | ds Sub | mitted to DMHAS    |

| Data       | Jul Aug         | Sep % Months Submitted | Oricii |
|------------|-----------------|------------------------|--------|
| Admissions |                 | 100%                   |        |
| Discharges |                 | 100%                   |        |
| Services   |                 | 100%                   |        |
|            | 1 or more Recor | ds Submitted to DMHAS  |        |

#### Data Submitted to DMHAS by Month

|            | Jul     | Aug      | Sep     | % Months Submitted |
|------------|---------|----------|---------|--------------------|
| Admissions |         |          |         | 33%                |
| Discharges |         |          |         | 67%                |
| Services   |         |          |         | 100%               |
|            | 1 or mo | re Recor | ds Subn | nitted to DMHAS    |

#### Data Submitted to DMHAS by Month

|            |     | Jul     | Aug     | Sep     | % Months Submitted |
|------------|-----|---------|---------|---------|--------------------|
| Admissions |     |         |         |         | 33%                |
| Discharges |     |         |         |         | 33%                |
| Services   |     |         |         |         | 100%               |
|            | 1 ( | or more | e Recoi | ds Subm | nitted to DMHAS    |

#### Data Submitted to DMHAS by Month

|            | Jul     | Aug      | Sep     | % Months Submitted |
|------------|---------|----------|---------|--------------------|
| Admissions |         |          |         | 67%                |
| Discharges |         |          |         | 100%               |
| Services   |         |          |         | 100%               |
|            | 1 or mo | ore Reco | ds Subr | nitted to DMHAS    |