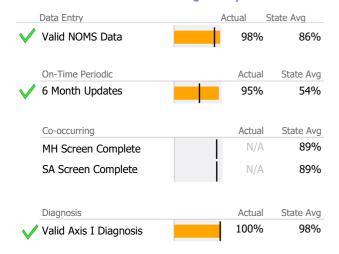

# **Data Submission Quality**

| Data Entry               | Actual | State Avg   |
|--------------------------|--------|-------------|
| Valid NOMS Data          | 97%    | 98%         |
| On-Time Periodic         | Actua  | l State Avg |
| 6 Month Updates          | 100%   | 88%         |
| Co-occurring             | Actua  | l State Avg |
| ✓ MH Screen Complete     | 100%   | 97%         |
| ✓ SA Screen Complete     | 100%   | 97%         |
| Diagnosis                | Actua  | l State Avg |
| ✓ Valid Axis I Diagnosis | 100%   | 99%         |