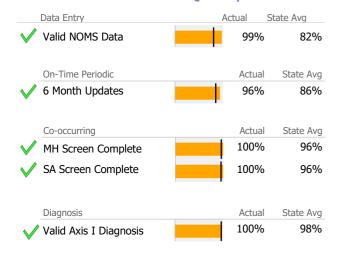

# **Data Submission Quality**

| Data Entry               | Actual | State Avg   |
|--------------------------|--------|-------------|
| Valid NOMS Data          | 97%    | 98%         |
| On-Time Periodic         | Actua  | l State Avg |
| 6 Month Updates          | 100%   | 88%         |
| Co-occurring             | Actua  | l State Avg |
| ✓ MH Screen Complete     | 100%   | 97%         |
| ✓ SA Screen Complete     | 100%   | 97%         |
| Diagnosis                | Actua  | l State Avg |
| ✓ Valid Axis I Diagnosis | 100%   | 99%         |