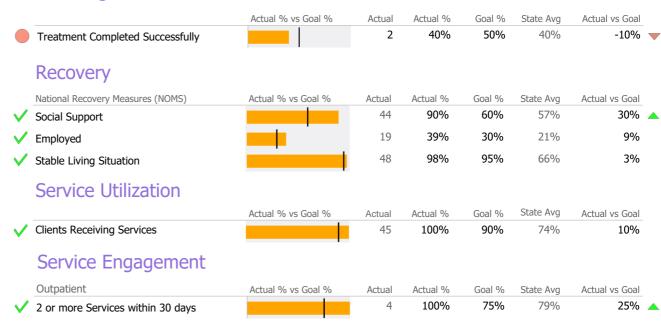

# Recovery National Recovery Measures (NOMS) Actual % vs Goal % Actual % vs Goal % Actual % Goal % State Avg Actual vs Goal The state Avg Actual vs Goal Actual state Avg Actual state Avg Actual vs Goal Actual state Avg Actual vs Goal Actual state Avg Actual state Avg Actual vs Goal Actual state Avg Actual vs Goal Actual state Avg Actual state Avg Actual vs Goal Actual state Avg Actual state Avg Actual vs Goal Actual state Avg Actual s

Actual

37

Actual % vs Goal %

Clients Receiving Services