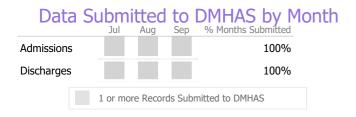

#### Data Submitted to DMHAS by Month

|            |                                      | Jul | Aug | Sep | % Months Submitted |
|------------|--------------------------------------|-----|-----|-----|--------------------|
| Admissions | 5                                    |     |     |     | 100%               |
| Discharges | 6                                    |     |     |     | 100%               |
| Services   |                                      |     |     |     | 100%               |
|            | 1 or more Records Submitted to DMHAS |     |     |     |                    |