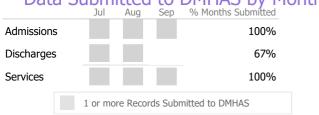

#### Data Submitted to DMHAS by Month

|                                      | Jul | Aug | Sep | % Months Submitted |  |
|--------------------------------------|-----|-----|-----|--------------------|--|
| Admissions                           |     |     |     | 100%               |  |
| Discharges                           |     |     |     | 67%                |  |
| Services                             |     |     |     | 100%               |  |
| 1 or more Records Submitted to DMHAS |     |     |     |                    |  |