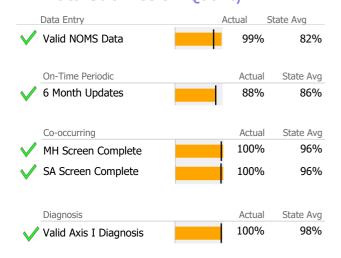

# **Data Submission Quality**

| Data Entry               | Actual | State Avg   |
|--------------------------|--------|-------------|
| Valid NOMS Data          | 97%    | 98%         |
| On-Time Periodic         | Actua  | l State Avg |
| 6 Month Updates          | 100%   | 88%         |
| Co-occurring             | Actua  | l State Avg |
| ✓ MH Screen Complete     | 100%   | 97%         |
| ✓ SA Screen Complete     | 100%   | 97%         |
| Diagnosis                | Actua  | l State Avg |
| ✓ Valid Axis I Diagnosis | 100%   | 99%         |