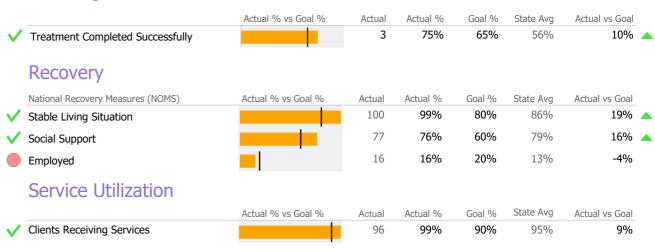

# Recovery National Recovery Measures (NOMS) Actual % vs Goal % Actual % vs Goal % Actual % Goal % State Avg Actual vs Goal The state Avg Actual vs Goal Actual state Avg Actual state Avg Actual vs Goal Actual state Avg Actual vs Goal Actual state Avg Actual state Avg Actual vs Goal Actual state Avg Actual vs Goal Actual state Avg Actual state Avg Actual vs Goal Actual state Avg Actual state Avg Actual vs Goal Actual state Avg Actual s

Actual

37

Actual % vs Goal %

Clients Receiving Services