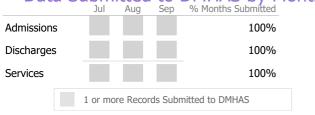

#### Data Submitted to DMHAS by Month

|                                      | Jul | Aug | Sep | % Months Submitted |  |
|--------------------------------------|-----|-----|-----|--------------------|--|
| Admissions                           |     |     |     | 100%               |  |
| Discharges                           |     |     |     | 67%                |  |
| Services                             |     |     |     | 100%               |  |
| 1 or more Records Submitted to DMHAS |     |     |     |                    |  |