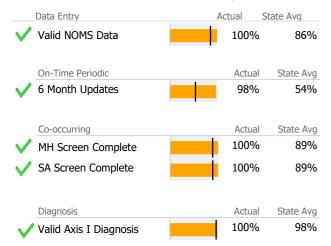

Reporting Period: July 2021 - September 2021 (Data as of Feb 01, 2022)





# **Client Demographics**



#### 23 Poplar St. OP Clin 515-210

New Milford Hospital

Mental Health - Outpatient - Standard Outpatient

Connecticut Dept of Mental Health and Addiction Services Program Quality Dashboard

Reporting Period: July 2021 - September 2021 (Data as of Feb 01, 2022)

#### **Program Activity**

| Measure        | Actual | 1 Yr Ago | Variance % |   |
|----------------|--------|----------|------------|---|
| Unique Clients | 274    | 287      | -5%        |   |
| Admits         | 2      | 5        | -60%       | • |
| Discharges     | 12     | 8        | 50%        | • |
| Service Hours  | 193    | 340      | -43%       | • |

# **Data Submission Quality**



#### Data Submitted to DMHAS by Month

|            |                                      | Jul | Aug | Sep | % Months Submitted |  |
|------------|--------------------------------------|-----|-----|-----|--------------------|--|
| Admission  | S                                    |     |     |     | 33%                |  |
| Discharges | 5                                    |     |     |     | 33%                |  |
| Services   |                                      |     |     |     | 67%                |  |
|            | 1 or more Records Submitted to DMHAS |     |     |     |                    |  |

### **Discharge Outcomes**