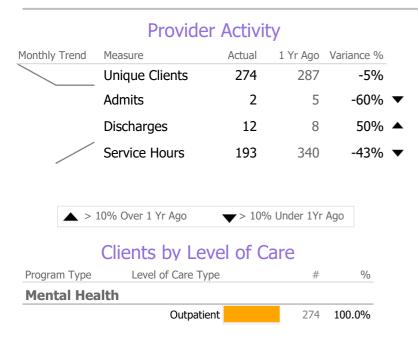

#### **Program Activity**

| Measure        | Actual | 1 Yr Ago | Variance % |   |
|----------------|--------|----------|------------|---|
| Unique Clients | 274    | 287      | -5%        |   |
| Admits         | 2      | 5        | -60%       | • |
| Discharges     | 12     | 8        | 50%        | • |
| Service Hours  | 193    | 340      | -43%       | • |