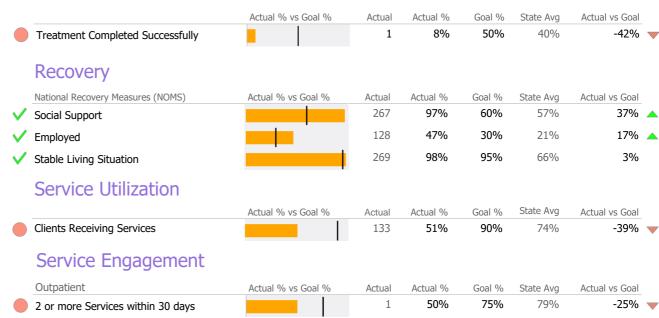

| • |
| Discharges     | 12     | 8        | 50%        | • |
| Service Hours  | 193    | 340      | -43%       | • |

# **Data Submission Quality**



#### Data Submitted to DMHAS by Month

|            |                                      | Jul | Aug | Sep | % Months Submitted |  |
|------------|--------------------------------------|-----|-----|-----|--------------------|--|
| Admission  | S                                    |     |     |     | 33%                |  |
| Discharges | 5                                    |     |     |     | 33%                |  |
| Services   |                                      |     |     |     | 67%                |  |
|            | 1 or more Records Submitted to DMHAS |     |     |     |                    |  |

### **Discharge Outcomes**