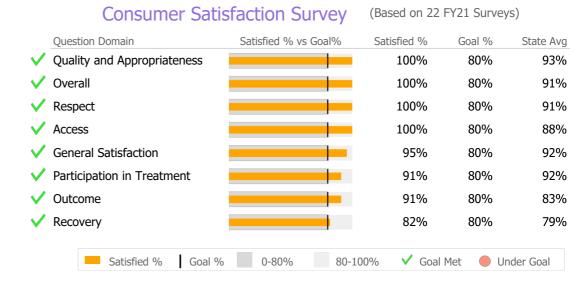

Reporting Period: July 2021 - September 2021 (Data as of Feb 01, 2022)





# **Client Demographics**



#### 23 Poplar St. OP Clin 515-210

New Milford Hospital

Mental Health - Outpatient - Standard Outpatient

Connecticut Dept of Mental Health and Addiction Services Program Quality Dashboard

Reporting Period: July 2021 - September 2021 (Data as of Feb 01, 2022)

#### **Program Activity**

| Measure        | Actual | 1 Yr Ago | Variance % |   |
|----------------|--------|----------|------------|---|
| Unique Clients | 274    | 287      | -5%        |   |
| Admits         | 2      | 5        | -60%       | • |
| Discharges     | 12     | 8        | 50%        | • |
| Service Hours  | 193    | 340      | -43%       | • |

# **Data Submission Quality**



#### Data Submitted to DMHAS by Month

|            |                                      | Jul | Aug | Sep