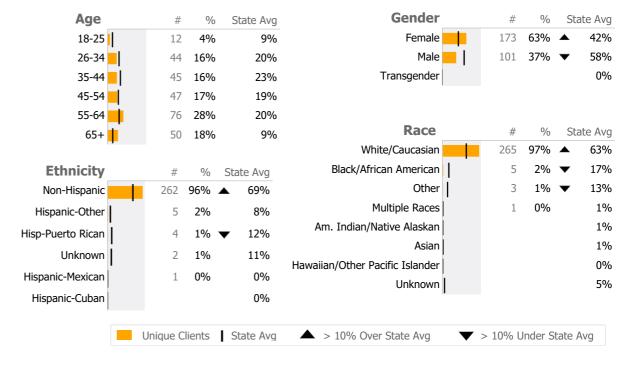

Reporting Period: July 2021 - September 2021 (Data as of Feb 01, 2022)





# **Client Demographics**



#### 23 Poplar St. OP Clin 515-210

New Milford Hospital

Mental Health - Outpatient - Standard Outpatient

Connecticut Dept of Mental Health and Addiction Services Program Quality Dashboard

Reporting Period: July 2021 - September 2021 (Data as of Feb 01, 2022)

#### **Program Activity**

| Measure        | Actual | 1 Yr Ago | Variance % |   |
|----------------|--------|----------|------------|---|
| Unique Clients | 274    | 287      | -5%        |   |
| Admits         | 2      | 5        | -60%       | • |
| Discharges     | 12     | 8        | 50%        | • |
| Service Hours  | 193    | 340      | -43%       | • |

# **Data Submission Quality**



#### Data Submitted to DMHAS by Month

|            |                                      | Jul | Aug | Sep | % Months Submitted |  |
|-