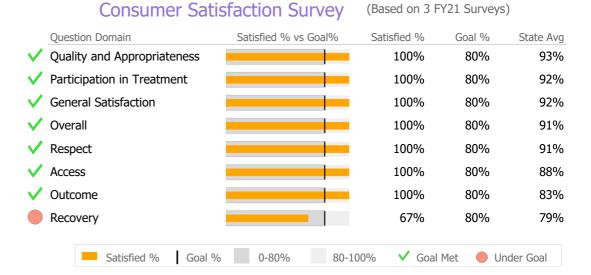

## Discharge Outcomes

|              |                                   | Actual % vs Goal % | Actual | Actual % | Goal % | State Avg | Actual vs Goal |  |
|--------------|-----------------------------------|--------------------|--------|----------|--------|-----------|----------------|--|
| $\checkmark$ | Treatment Completed Successfully  |                    | 36     | 72%      | 50%    | 55%       | 22%            |  |
|              | _                                 |                    |        |          |        |           |                |  |
|              | Recovery                          |                    |        |          |        |           |                |  |
|              | National Recovery Measures (NOMS) | Actual % vs Goal % | Actual | Actual % | Goal % | State Avg | Actual vs Goal |  |
| $\checkmark$ | Social Support                    |                    | 80     | 82%      | 60%    | 66%       | 22%            |  |
| $\checkmark$ | Stable Living Situation           |                    | 81     | 83%      | 80%    | 69%       | 3%             |  |
|              | Employed                          |                    | 19     | 19%      | 20%    | 13%       | -1%            |  |
|              | Service Utilization               |                    |        |          |        |           |                |  |
|              |                                   | Actual % vs Goal % | Actual | Actual % | Goal % | State Avg | Actual vs Goal |  |
| $\checkmark$ | Clients Receiving Services        |                    | 47     | 94%      | 90%    | 76%       | 4%             |  |