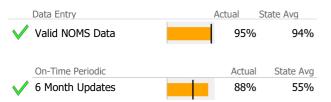

# Data Submission Quality

### Data Submitted to DMHAS by Month

|            | Jul                                  | Aug | Sep | % Months Submitted |  |  |
|------------|--------------------------------------|-----|-----|--------------------|--|--|
| Admissions |                                      |     |     | 100%               |  |  |
| Discharges |                                      |     |     | 100%               |  |  |
| Services   |                                      |     |     | 100%               |  |  |
|            | 1 or more Records Submitted to DMHAS |     |     |                    |  |  |