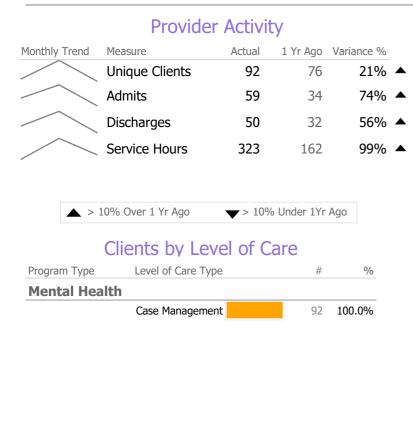

# Program Activity

| Measure        | Actual | 1 Yr Ago | Variance % |  |
|----------------|--------|----------|------------|--|
| Unique Clients | 92     | 76       | 21%        |  |
| Admits         | 59     | 34       | 74%        |  |
| Discharges     | 50     | 32       | 56%        |  |
| Service Hours  | 323    | 162      | 99%        |  |