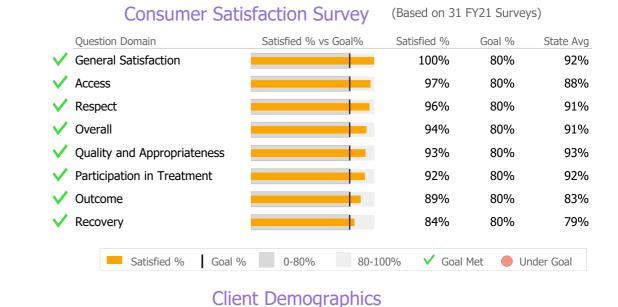

Connecticut Dept of Mental Health and Addiction Services
Provider Quality Dashboard

Reporting Period: July 2021 - September 2021 (Data as of Feb 01, 2022)

#### **Provider Activity** Measure Monthly Trend Actual 1 Yr Ago Variance % **Unique Clients** 126 121 4% Admits 20 12 67% 17 5 240% Discharges Service Hours 2% 397 390 ▲ > 10% Over 1 Yr Ago > 10% Under 1Yr Ago Clients by Level of Care Program Type Level of Care Type % **Mental Health Employment Services** 126 100.0%



#### Gender Age # % State Avg State Avg 18-25 5% 64 51% 42% 6 9% Female 62 49% 58% 26-34 23 18% 20% Male Transgender 0% 35-44 22 17% 23% 21% 19% 45-54 27 55-64 41 33% 🔺 20% **Race** % State Avg 65+ 7 6% 9% White/Caucasian 106 84% 63% **Ethnicity** Black/African American 10 8% 17% State Avg # % Other 8 6% 13% Non-Hispanic 110 87% 69% Asian 1% 1% Hisp-Puerto Rican 9 7% 12% Unknown 1% 5% Hispanic-Other 4% 8% Am. Indian/Native Alaskan 1% Unknown 2% 11% Multiple Races 1% Hispanic-Cuban 0% Hawaiian/Other Pacific Islander 0% Hispanic-Mexican 0%

▲ > 10% Over State Avg

▼ > 10% Under State Avg

Unique Clients | State Avg

### **Supported Employment 370270**

Kuhn Employment Opportunities Inc.

Mental Health - Employment Services - Employment Services

Connecticut Dept of Mental Health and Addict