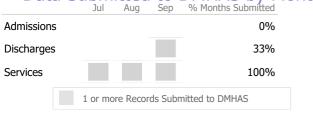

and Addiction Services Program Quality Dashboard

Reporting Period: July 2021 - September 2021 (Data as of Feb 01, 2022)

## **Program Activity**

| Measure        | Actual | 1 Yr Ago | Variance % |   |
|----------------|--------|----------|------------|---|
| Unique Clients | 12     | 12       | 0%         |   |
| Admits         | -      | 1        | -100%      | • |
| Discharges     | 1      | -        |            |   |
| Service Hours  | 18     | 22       | -19%       | • |

# Recovery



### **Data Submission Quality**

| Data Entry        | Actual | State Avg |  |
|-------------------|--------|-----------|--|
| ✓ Valid NOMS Data | 100%   | 90%       |  |
| On-Time Periodic  | Actua  | State Avg |  |
| 6 Month Updates   | 100%   | 95%       |  |

### Data Submitted to DMHAS by Month