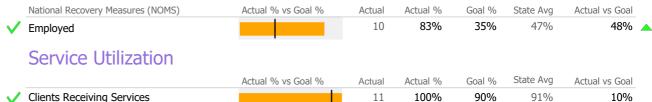

## Recovery

|          | National Recovery Measures (NOMS) | Actual % vs Goal % | Actual | Actual % | Goal % | State Avg | Actual vs Goal |
|----------|-----------------------------------|--------------------|--------|----------|--------|-----------|----------------|
| <b>V</b> | Employed                          |                    | 53     | 46%      | 35%    | 47%       | 11%            |
|          | Service Utilization               |                    |        |          |        |           |                |
|          |                                   | Actual % vs Goal % | Actual | Actual % | Goal % | State Avg | Actual vs Goal |
|          | Clients Receiving Services        |                    | 87     | 87%      | 90%    | 91%       | -3%            |