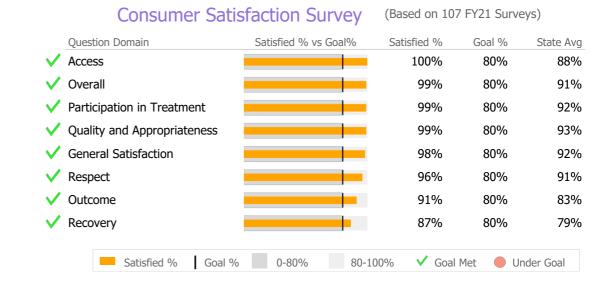

Reporting Period: July 2021 - September 2021 (Data as of Feb 01, 2022)

#### **Provider Activity** Monthly Trend Actual 1 Yr Ago Variance % Measure **Unique Clients** 166 155 7% Admits 13 15 **-13%** ▼ Discharges 12 6 100% Service Hours 829 **-20%** ▼ 1,033 ▲ > 10% Over 1 Yr Ago > 10% Under 1Yr Ago Clients by Level of Care Program Type Level of Care Type % **Mental Health Employment Services** 166 100.0%



#### Gender Age # State Avg State Avg 18-25 4% Male 100 60% 58% 9% Female 40% 42% 26-34 49 30% 20% 66 Transgender 0% 19% 35-44 32 23% 45-54 38 23% 19% 55-64 30 18% 20% Race % State Avg 65+ 9 5% 9% Black/African American 68 41% 17% **Ethnicity** White/Caucasian 66 40% 63% # % State Avg Other 29 17% 13% Non-Hispanic 130 78% 69% Asian 1% 1% Hispanic-Other 20 12% 8% Hawaiian/Other Pacific Islander 1% 0% Hisp-Puerto Rican 12% 16 10% Am. Indian/Native Alaskan 1% Hispanic-Cuban 0% Multiple Races 1% Hispanic-Mexican 0% Unknown 5% Unknown 11% Unique Clients | State Avg ▲ > 10% Over State Avg ▼ > 10% Under State Avg

**Client Demographics** 

#### Peer Mentor Program 111-280

Kennedy Center Inc.

Mental Health - Employment Services - Employment Services

Connecticut Dept of Mental Health and Addic