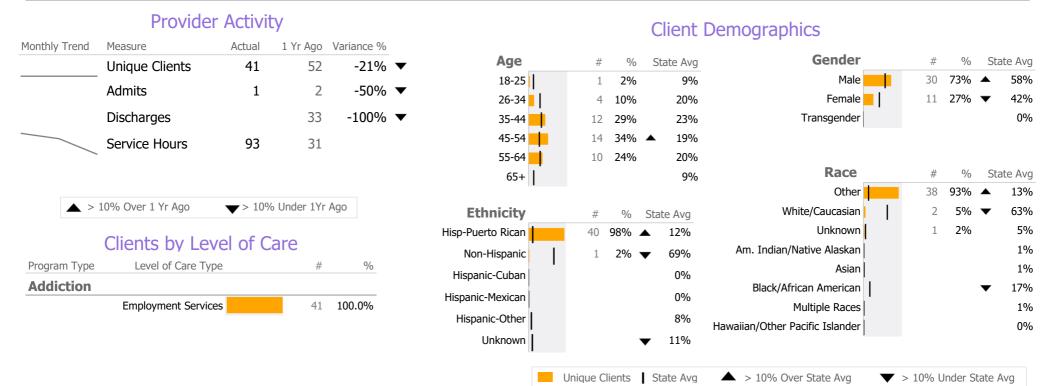

# **Program Activity**

| Measure        | Actual | 1 Yr Ago | Variance % |   |
|----------------|--------|----------|------------|---|
| Unique Clients | 41     | 52       | -21%       | ▼ |
| Admits         | 1      | 2        | -50%       | • |
| Discharges     | -      | 33       | -100%      | • |
| Service Hours  | 93     | 31       |            |   |