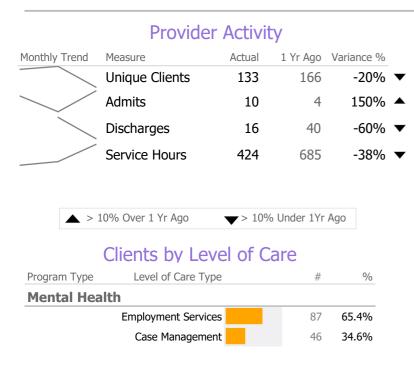

# **Program Activity**

| Measure        | Actual | 1 Yr Ago | Variance % |   |
|----------------|--------|----------|------------|---|
| Unique Clients | 67     | 66       | 2%         |   |
| Admits         | 3      | 1        | 200% 🔺     |   |
| Discharges     | 6      | 5        | 20% 🔺      |   |
| Service Hours  | 321    | 519      | -38% ▼     | , |

# Recovery

|          | National Recovery Measures (NOMS) | Actual % vs Goal % | Actual | Actual % | Goal % | State Avg | Actual vs Goal |
|----------|-----------------------------------|--------------------|--------|----------|--------|-----------|----------------|
| <b>V</b> | Employed                          |                    | 29     | 43%      | 35%    | 47%       | 8%             |
|          | Service Utilization               |                    |        |          |        |           |                |
|          |                                   | Actual % vs Goal % | Actual | Actual % | Goal % | State Avg | Actual vs Goal |
|          | Clients Receiving Services        |                    | 51     | 84%      | 90%    | 91%       | -6%            |