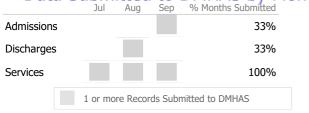

### Data Submitted to DMHAS by Month

|            | Jul Aug          | Sep % Months Submitted | Offici |
|------------|------------------|------------------------|--------|
| Admissions |                  | 67%                    |        |
| Discharges |                  | 67%                    |        |
| Services   |                  | 100%                   |        |
|            | 1 or more Record | ds Submitted to DMHAS  |        |