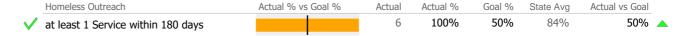

# Recovery

|          | National Recovery Measures (NOMS) | Actual % vs Goal % | Actual | Actual % | Goal % | State Avg | Actual vs Goal |
|----------|-----------------------------------|--------------------|--------|----------|--------|-----------|----------------|
| <b>V</b> | Employed                          |                    | 29     | 43%      | 35%    | 47%       | 8%             |
|          | Service Utilization               |                    |        |          |        |           |                |
|          |                                   | Actual % vs Goal % | Actual | Actual % | Goal % | State Avg | Actual vs Goal |
|          | Clients Receiving Services        |                    | 51     | 84%      | 90%    | 91%       | -6%            |