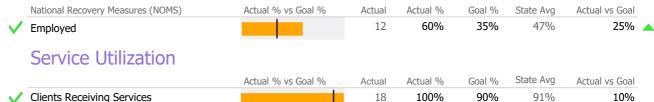

# Recovery

|          | National Recovery Measures (NOMS) | Actual % vs Goal % | Actual | Actual % | Goal % | State Avg | Actual vs Goal |
|----------|-----------------------------------|--------------------|--------|----------|--------|-----------|----------------|
| <b>V</b> | Employed                          |                    | 29     | 43%      | 35%    | 47%       | 8%             |
|          | Service Utilization               |                    |        |          |        |           |                |
|          |                                   | Actual % vs Goal % | Actual | Actual % | Goal % | State Avg | Actual vs Goal |
|          | Clients Receiving Services        |                    | 51     | 84%      | 90%    | 91%       | -6%            |