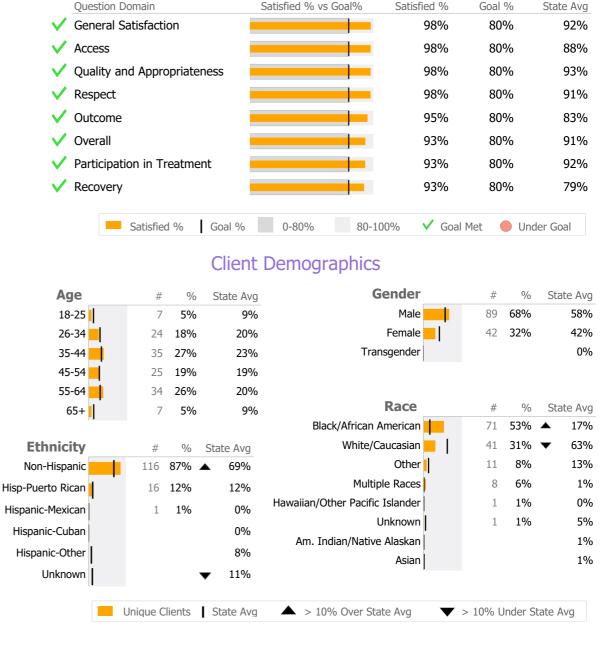

(Based on 46 FY21 Surveys)

Reporting Period: July 2021 - September 2021 (Data as of Feb 01, 2022)

**Consumer Satisfaction Survey** 