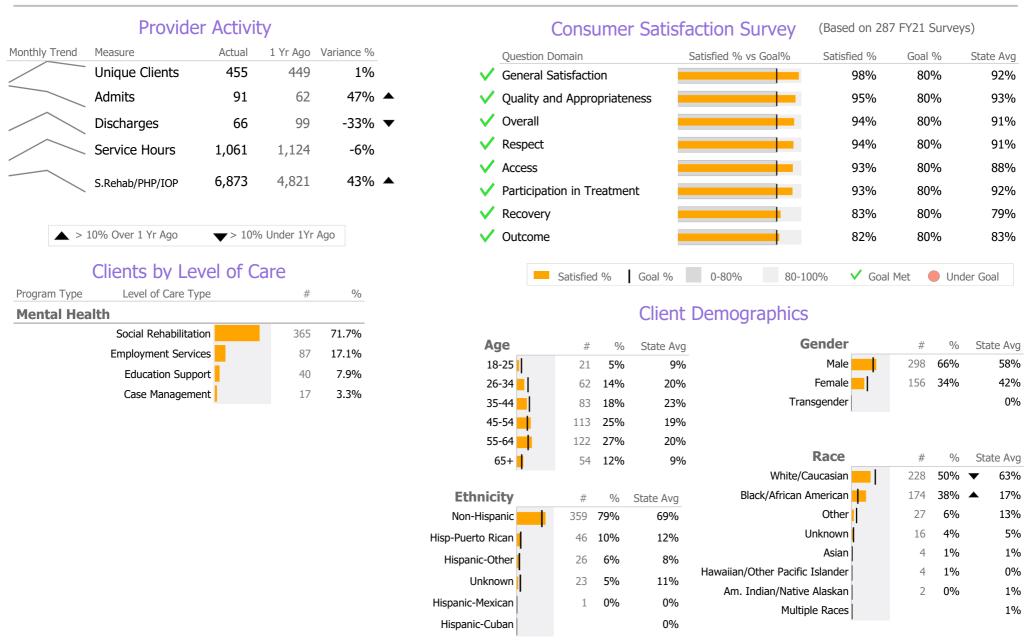

# **Program Activity**

| Measure        | Actual | 1 Yr Ago | Variance % |   |
|----------------|--------|----------|------------|---|
| Unique Clients | 15     | 13       | 15%        | • |
| Admits         | 6      | 3        | 100%       | • |
| Discharges     | 5      | 3        | 67%        | • |
| Service Hours  | 99     | 110      | -10%       |   |

# **Program Activity**

| Measure                      | Actual | 1 Yr Ago | Variance % |   |
|------------------------------|--------|----------|------------|---|
| Unique Clients               | 109    | 66       | 65%        | • |
| Admits                       | 41     | 18       | 128%       | • |
| Discharges                   | 8      | 28       | -71%       | • |
| Service Hours                | -      | -        |            |   |
| Social Rehab/PHP/IOP<br>Days | 1,639  | 865      | 89%        | • |

# **Program Activity**

| Measure                      | Actual | 1 Yr Ago | Variance % |
|------------------------------|--------|----------|------------|
| Unique Clients               | 261    | 304      | -14% 🔻     |
| Admits                       | 20     | 18       | 11% 🔺      |
| Discharges                   | 24     | 35       | -31% 🔻     |
| Service Hours                | -      | -        |            |
| Social Rehab/PHP/IOP<br>Days | 5,234  | 3,956    | 32% 🛕      |

## **Program Activity**

| Measure        | Actual | 1 Yr Ago | Variance % |   |
|----------------|--------|----------|------------|---|
| Unique Clients | 40     | 43       | -7%        |   |
| Admits         | 5      | 5        | 0%         |   |
| Discharges     | 11     | 8        | 38%        | • |
| Service Hours  | 230    | 187      | 23%        | • |