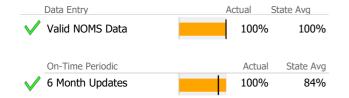

# **Data Submission Quality**

| Data Entry        | Actual | State Avg   |
|-------------------|--------|-------------|
| ✓ Valid NOMS Data | 100%   | 90%         |
| On-Time Periodic  | Actua  | I State Avg |
| √ 6 Month Updates | 100%   | 95%         |