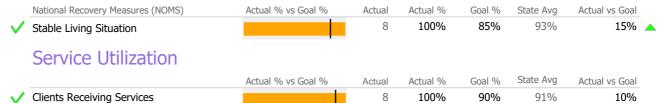

# Recovery

|          | National Recovery Measures (NOMS) | Actual % vs Goal % | Actual | Actual % | Goal % | State Avg | Actual vs Goal |
|----------|-----------------------------------|--------------------|--------|----------|--------|-----------|----------------|
| <b>V</b> | Stable Living Situation           |                    | 9      | 100%     | 85%    | 88%       | 15%            |
|          | Service Utilization               |                    |        |          |        |           |                |
|          |                                   | Actual % vs Goal % | Actual | Actual % | Goal % | State Avg | Actual vs Goal |
|          | Clients Receiving Services        |                    | 9      | 100%     | 90%    | 90%       | 10%            |