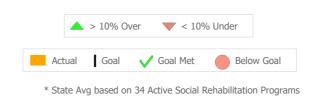

# Recovery

|   | National Recovery Measures (NOMS) | Actual % vs Goal % | Actual | Actual % | Goal % | State Avg | Actual vs Goal |
|---|-----------------------------------|--------------------|--------|----------|--------|-----------|----------------|
|   | Employed                          |                    | 4      | 27%      | 35%    | 47%       | -8%            |
|   | Service Utilization               |                    |        |          |        |           |                |
|   |                                   | Actual % vs Goal % | Actual | Actual % | Goal % | State Avg | Actual vs Goal |
| 1 | Clients Receiving Services        |                    | 11     | 100%     | 90%    | 91%       | 10%            |

|          | Recovery                          |                    |        |          |        |           |                |   |
|----------|-----------------------------------|--------------------|--------|----------|--------|-----------|----------------|---|
|          | National Recovery Measures (NOMS) | Actual % vs Goal % | Actual | Actual % | Goal % | State Avg | Actual vs Goal |   |
| <b>V</b> | Enrolled in Educational Program   |                    | 33     | 82%      | 35%    | 74%       | 47%            | _ |
|          | Service Utilization               |                    |        |          |        |           |                |   |
|          |                                   | Actual % vs Goal % | Actual | Actual % | Goal % | State Avg | Actual vs Goal |   |
| <b>/</b> | Clients Receiving Services        |                    | 29     | 100%     | 90%    | 85%       | 10%            |   |

#### Recovery National Recovery Measures (NOMS) Actual % vs Goal % Actual % Goal % State Avg Actual vs Goal Actual Employed 60% 35% 47% 25% 🔺 Service Utilization State Avg Actual % vs Goal % Actual Actual % Goal % Actual vs Goal Clients Receiving Services 55 100% 90% 91% 10%