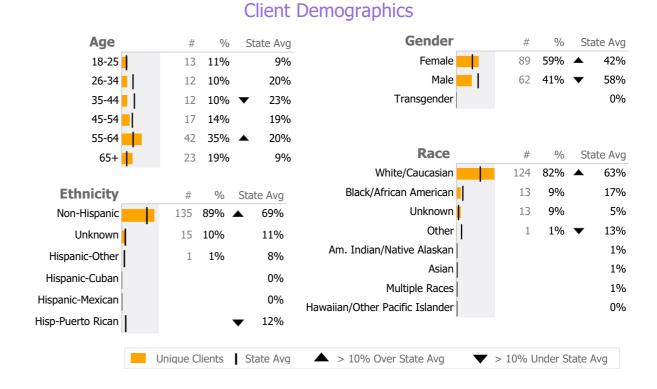

| Service Hours    |           | -        |            |
|                          |                                      |                  |           |          |            |
|                          | ▲ > 10% Over 1 Yr Ago ▼> 10% Under 3 |                  | Under 1Yr | Ago      |            |
| Clients by Level of Care |                                      |                  |           |          |            |
| Progra                   | т Туре                               | Level of Care Ty | /pe       | #        | %          |
| Ment                     | tal Hea                              | alth             |           |          |            |
|                          |                                      | Recovery Supp    | ort       | 151      | 100.0%     |



Survey Data Not Available

EdAdvance

Mental Health - Recovery Support - Transportation

Connecticut Dept of Mental Health and Addiction Services Program Quality Dashboard

Reporting Period: July 2021 - September 2021 (Data as of Feb 01, 2022)

## **Program Activity**

| Measure        | Actual | 1 Yr Ago | Variance % |
|----------------|--------|----------|------------|
| Unique Clients | 151    | 151      | 0%         |
| Admits         | -      | -        |            |
| Discharges     | -      | -        |            |

## Data Submitted to DMHAS by Month Jul Aug Sep Month Months Submitted

Admissions Discharges 0% 1 or more Records Submitted to DMHAS