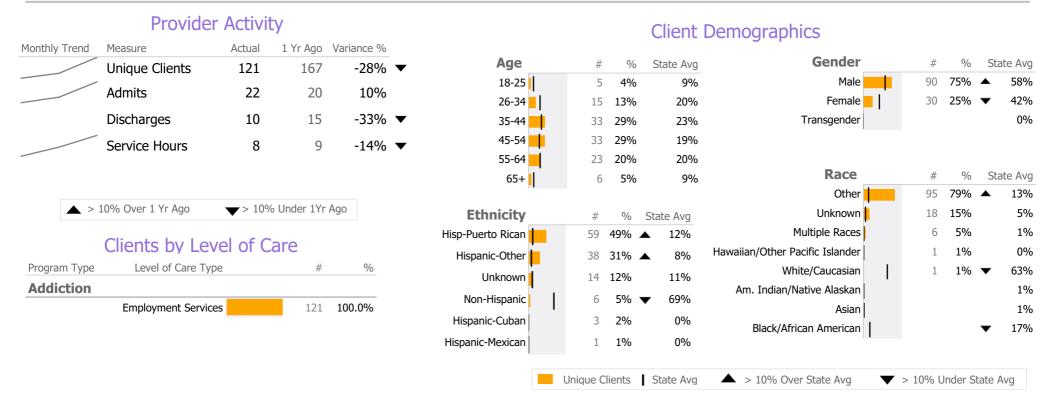

# **Program Activity**

| Measure        | Actual | 1 Yr Ago | Variance % |   |
|----------------|--------|----------|------------|---|
| Unique Clients | 121    | 167      | -28% 🔻     | • |
| Admits         | 22     | 20       | 10%        |   |
| Discharges     | 10     | 15       | -33% 🔻     | • |
| Service Hours  | 8      | 9        | -14%       | • |