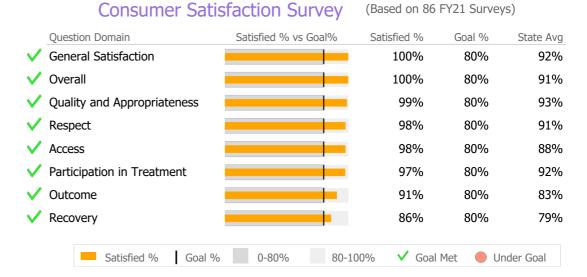

\* State Avg based on 74 Active Standard Outpatient Programs

**Discharge Outcomes** 

Treatment Completed Successfully

 $\checkmark$ 

Mental Health - Outpatient - Standard Outpatient