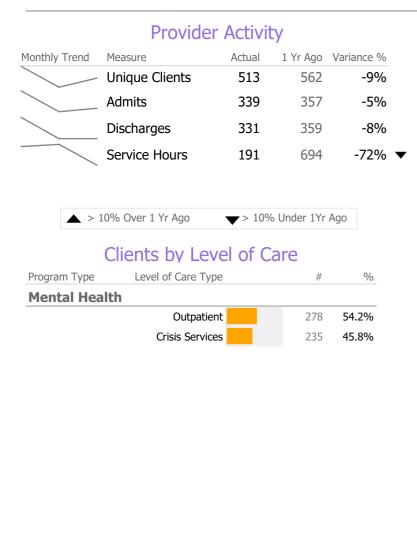

#### **Client Demographics**

#### **BH Care Shoreline Crisis Prog 315-200Y** CommuniCare Inc Mental Health - Crisis Services - Mobile Crisis Team

## Program Activity

| Measure        | Actual | 1 Yr Ago | Variance % |  |
|----------------|--------|----------|------------|--|
| Unique Clients | 50     | 38       | 32%        |  |
| Admits         | 50     | 37       | 35%        |  |
| Discharges     | 49     | 36       | 36%        |  |