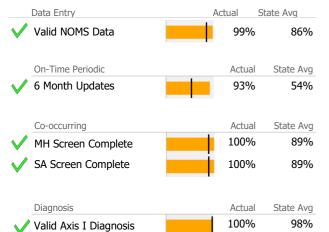

# **Data Submission Quality**

|              | Data Entry             |   | Actual | State Avg |
|--------------|------------------------|---|--------|-----------|
|              | Valid NOMS Data        |   | N/A    | 86%       |
|              |                        |   |        |           |
|              | On-Time Periodic       |   | Actual | State Avg |
|              | 6 Month Updates        |   | 0%     | 54%       |
|              |                        |   |        |           |
|              | Co-occurring           |   | Actual | State Avg |
|              | MH Screen Complete     |   | N/A    | 89%       |
|              | SA Screen Complete     | i | N/A    | 89%       |
|              |                        |   |        |           |
|              | Diagnosis              |   | Actual | State Avg |
| $\checkmark$ | Valid Axis I Diagnosis |   | 100%   | 98%       |