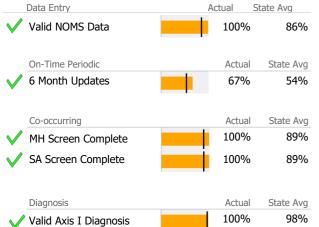

# Data Submission Quality

| Data Entry             | Act | tual   | State Avg |
|------------------------|-----|--------|-----------|
| Valid NOMS Data        |     | 100%   | 86%       |
|                        |     |        |           |
| On-Time Periodic       |     | Actual | State Avg |
| 🧹 6 Month Updates      |     | 100%   | 54%       |
| •                      |     |        |           |
| Co-occurring           |     | Actual | State Avg |
| V MH Screen Complete   |     | 100%   | 89%       |
| SA Screen Complete     | i   | 0%     | 89%       |
|                        |     |        |           |
| Diagnosis              |     | Actual | State Avg |
|                        |     | 100%   | 98%       |
| Valid Axis I Diagnosis |     | 100 /0 | 5070      |