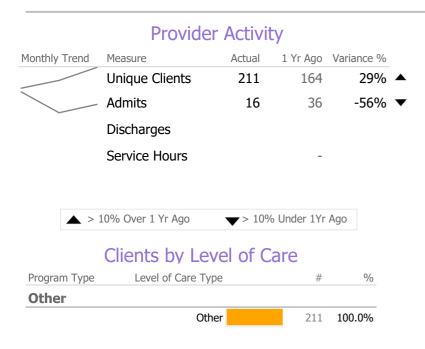

## **Program Activity**

| Measure        | Actual | 1 Yr Ago | Variance % |   |
|----------------|--------|----------|------------|---|
| Unique Clients | 211    | 164      | 29%        | • |
| Admits         | 16     | 36       | -56%       | • |
| Discharges     | -      | -        |            |   |
| Service Hours  | _      | _        |            |   |