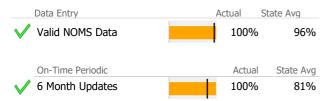

## Data Submission Quality

Valid Axis I Diagnosis

| Data Entry         | Actual | State Avg   |
|--------------------|--------|-------------|
| Valid NOMS Data    | 100%   | 98%         |
| On-Time Periodic   | Actua  | I State Avg |
| V 6 Month Updates  | 100%   | 88%         |
| Co-occurring       | Actua  | I State Avg |
| MH Screen Complete | N/A    | 97%         |
| SA Screen Complete | N/A    | 97%         |
|                    |        |             |
| Diagnosis          | Actua  | I State Avg |