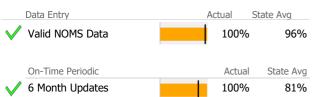

# Data Submission Quality

| Data Entry             | Actual | State Avg   |
|------------------------|--------|-------------|
| Valid NOMS Data        | 98%    | 99%         |
|                        |        |             |
| On-Time Periodic       | Actua  | I State Avg |
| 🗸 6 Month Updates      | 100%   | 80%         |
| ·                      |        |             |
| Co-occurring           | Actua  | I State Avg |
| V MH Screen Complete   | 100%   | 94%         |
| V SA Screen Complete   | 100%   | 94%         |
| •                      |        |             |
| Diagnosis              | Actua  | L State Ava |
| טומעדוטאא              |        |             |
| Valid Axis I Diagnosis | 100%   | <b>99%</b>  |