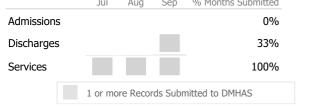

### Data Submitted to DMHAS by Month

| Jul     | Aug     | Sep      | % Months Submitted     |
|---------|---------|----------|------------------------|
|         |         |          | 0%                     |
|         |         |          | 0%                     |
|         |         |          | 100%                   |
| 1 or mo | re Reco | rds Subr | nitted to DMHAS        |
|         |         |          | 1 or more Records Subr |