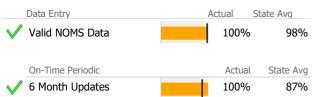

## Data Submission Quality

Valid Axis I Diagnosis

| Data Entry         | Actual | State Avg   |
|--------------------|--------|-------------|
| Valid NOMS Data    | 100%   | 98%         |
| On-Time Periodic   | Actua  | I State Avg |
| V 6 Month Updates  | 100%   | 88%         |
| Co-occurring       | Actua  | I State Avg |
| MH Screen Complete | N/A    | 97%         |
| SA Screen Complete | N/A    | 97%         |
|                    |        |             |
| Diagnosis          | Actua  | I State Avg |