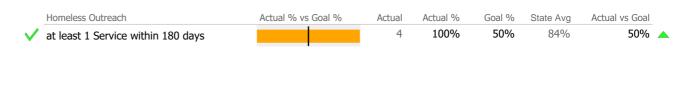

#### Service Engagement

#### Data Submitted to DMHAS by Month

|   |       | > 10% Ove | r            | <b>V</b> < 10% | Unde | er         |
|---|-------|-----------|--------------|----------------|------|------------|
| A | ctual | Goal      | $\checkmark$ | Goal Met       |      | Below Goal |

\* State Avg based on 43 Active Outreach & Engagement Programs