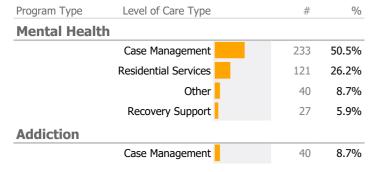

(Based on 298 FY21 Surveys)

Reporting Period: July 2021 - September 2021 (Data as of Feb 01, 2022)



#### Clients by Level of Care



#### **Consumer Satisfaction Survey** Question Domain Satisfied % vs Goal% Satisfied % Goal % State Avg Participation in Treatment 93% 80% 92% $\checkmark$ ✓ Quality and Appropriateness 93% 80% 93% Respect $\checkmark$ 93% 80% 91% V Overall 80% 91% 93% ✓ Access 80% 88% 93% General Satisfaction 80% 92% 93% V Outcome 88% 80% 83% $\checkmark$ Recovery 86% 80% 79% 0-80% 80-100% ✓ Goal Met Satisfied % Goal % Under Goal

#### **Client Demographics**

| Age               | #        | %      | State Avg    | Gender                          | #         | %        | State Avg |
|-------------------|----------|--------|--------------|---------------------------------|-----------|----------|-----------|
| 18-25             | 51       | 12%    | 9%           | Male 🗾                          | 283