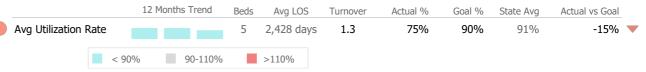

#### u ounzauon

|              |                      | 12 Months Trend | Beds | Avg LOS    | Turnover | Actual % | Goal % | State Avg | Actual vs Goal |  |
|--------------|----------------------|-----------------|------|------------|----------|----------|--------|-----------|----------------|--|
| $\checkmark$ | Avg Utilization Rate |                 | 8    | 1,033 days | 0.4      | 205%     | 90%    | 94%       | 115% 🔺         |  |
|              | < 90                 | 90-110%         |      | >110%      |          |          |        |           |                |  |