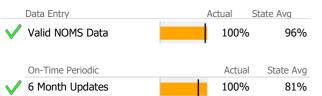

## Data Submission Quality

Valid Axis I Diagnosis

| Data Entry         | Actual | State Avg   |
|--------------------|--------|-------------|
| Valid NOMS Data    | 100%   | 98%         |
| On-Time Periodic   | Actua  | I State Avg |
| V 6 Month Updates  | 100%   | 88%         |
| Co-occurring       | Actua  | I State Avg |
| MH Screen Complete | N/A    | 97%         |
| SA Screen Complete | N/A    | 97%         |
|                    |        |             |
| Diagnosis          | Actua  | I State Avg |