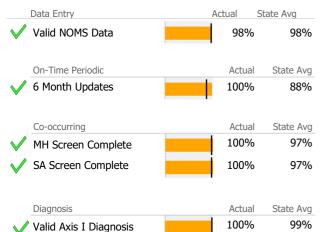

## Data Submission Quality

Valid Axis I Diagnosis

| Data Entry         | Actual | State Avg   |
|--------------------|--------|-------------|
| Valid NOMS Data    | 100%   | 98%         |
| On-Time Periodic   | Actua  | I State Avg |
| V 6 Month Updates  | 100%   | 88%         |
| Co-occurring       | Actua  | I State Avg |
| MH Screen Complete | N/A    | 97%         |
| SA Screen Complete | N/A    | 97%         |
|                    |        |             |
| Diagnosis          | Actua  | I State Avg |