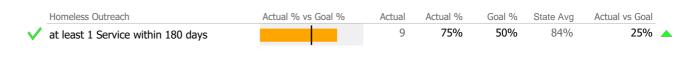

|              | Recovery                          |                    |        |          |        |           |                |  |
|--------------|-----------------------------------|--------------------|--------|----------|--------|-----------|----------------|--|
|              | National Recovery Measures (NOMS) | Actual % vs Goal % | Actual | Actual % | Goal % | State Avg | Actual vs Goal |  |
| $\checkmark$ | Stable Living Situation           |                    | 9      | 100%     | 85%    | 88%       | 15% 🔺          |  |
|              | Service Utilization               |                    |        |          |        |           |                |  |
|              |                                   | Actual % vs Goal % | Actual | Actual % | Goal % | State Avg | Actual vs Goal |  |
| $\checkmark$ | Clients Receiving Services        |                    | 9      | 100%     | 90%    | 90%       | 10%            |  |