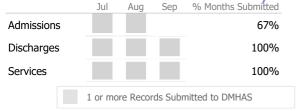

#### Data Submitted to DMHAS by Month

|            |   | Jul | Aug | Sep | % Months Submitted |
|------------|---|-----|-----|-----|--------------------|
| Admissions | ; |     |     |     | 67%                |
| Discharges |   |     |     |     | 100%               |
| Services   |   |     |     |     | 100%               |