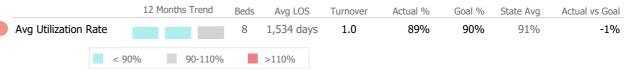

#### Bed Utilization

|              |                   |       | 12 Months Trend | Beds | Avg LOS    | Turnover | Actual % | Goal % | State Avg | Actual vs Goal |
|--------------|-------------------|-------|-----------------|------|------------|----------|----------|--------|-----------|----------------|
| $\checkmark$ | Avg Utilization R | Rate  |                 | 5    | 1,805 days | 1.0      | 100%     | 90%    | 91%       | 10%            |
|              |                   | < 90% | 90-110%         |      | >110%      |          |          |        |           |                |