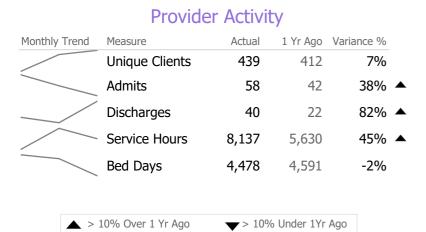

## **Program Activity**

| Measure        | Actual | 1 Yr Ago | Variance % |   |
|----------------|--------|----------|------------|---|
| Unique Clients | 9      | 8        | 13%        |   |
| Admits         | -      | 8        | -100%      | ▼ |
| Discharges     | -      | -        |            |   |
| Service Hours  | 123    | 51       | 141%       |   |