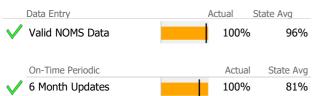

# Data Submission Quality

| Data Entry             | Actual | State Avg   |
|------------------------|--------|-------------|
| Valid NOMS Data        | 98%    | 99%         |
|                        |        |             |
| On-Time Periodic       | Actua  | I State Avg |
| 🗸 6 Month Updates      | 100%   | 80%         |
| ·                      |        |             |
| Co-occurring           | Actua  | I State Avg |
| V MH Screen Complete   | 100%   | 94%         |
| V SA Screen Complete   | 100%   | 94%         |
| •                      |        |             |
| Diagnosis              | Actua  | L State Ava |
| טומעדוטאא              |        |             |
| Valid Axis I Diagnosis | 100%   | <b>99%</b>  |