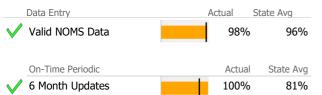

## Data Submission Quality

Valid Axis I Diagnosis

| Data Entry         | Actual | State Avg   |
|--------------------|--------|-------------|
| Valid NOMS Data    | 100%   | 98%         |
| On-Time Periodic   | Actua  | I State Avg |
| V 6 Month Updates  | 100%   | 88%         |
| Co-occurring       | Actua  | I State Avg |
| MH Screen Complete | N/A    | 97%         |
| SA Screen Complete | N/A    | 97%         |
|                    |        |             |
| Diagnosis          | Actua  | I State Avg |