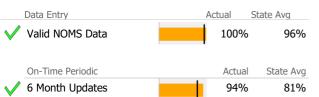

# Data Submission Quality

| Data Entry             | Actual | State Avg   |
|------------------------|--------|-------------|
| Valid NOMS Data        | 98%    | 99%         |
|                        |        |             |
| On-Time Periodic       | Actua  | I State Avg |
| 🗸 6 Month Updates      | 100%   | 80%         |
| ·                      |        |             |
| Co-occurring           | Actua  | I State Avg |
| V MH Screen Complete   | 100%   | 94%         |
| V SA Screen Complete   | 100%   | 94%         |
| •                      |        |             |
| Diagnosis              | Actua  | L State Ava |
| טומעדוטאא              |        |             |
| Valid Axis I Diagnosis | 100%   | <b>99%</b>  |