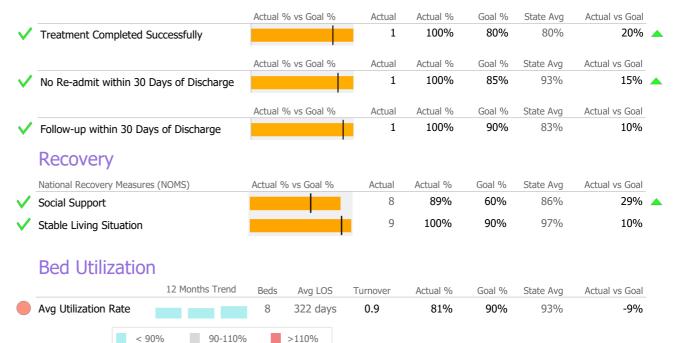

## **Discharge Outcomes**

|              |                                       | Actual % vs Goal % | Actual | Actual % | Goal % | State Avg | Actual vs Goal |  |
|--------------|---------------------------------------|--------------------|--------|----------|--------|-----------|----------------|--|
| $\checkmark$ | Treatment Completed Successfully      |                    | 1      | 100%     | 60%    | 66%       | 40%            |  |
|              |                                       | Actual % vs Goal % | Actual | Actual % | Goal % | State Avg | Actual vs Goal |  |
| $\checkmark$ | Follow-up within 30 Days of Discharge |                    | 1      | 100%     | 90%    | 82%       | 10%            |  |
|              | Recovery                              |                    |        |          |        |           |                |  |
|              | National Recovery Measures (NOMS)     | Actual % vs Goal % | Actual | Actual % | Goal % | State Avg | Actual vs Goal |  |
| $\checkmark$ | Social Support                        |                    | 14     | 78%      | 60%    | 84%       | 18%            |  |
| $\checkmark$ | Stable Living Situation               | · · · · ·          | 18     | 100%     | 95%    | 96%       | 5%             |  |
| $\checkmark$ | Employed                              |                    | 5      | 28%      | 25%    | 11%       | 3%             |  |
|              |                                       |                    |        |          |        |           |                |  |
|              | Bed Utilization                       |                    |        |          |        |           |                |  |