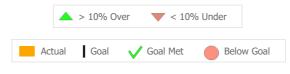

# Data Submitted to DMHAS by Month

<sup>\*</sup> State Avg based on 34 Active Social Rehabilitation Programs

Reporting Period: July 2021 - September 2021 (Data as of Feb 01, 2022)

#### Data Submitted to DMHAS by Month

| Data                                 | Jul Aug | Sep % Months Submitted | Orici |  |  |  |
|--------------------------------------|---------|------------------------|-------|--|--|--|
| Admissions                           |         | 100%                   |       |  |  |  |
| Discharges                           |         | 100%                   |       |  |  |  |
| Services                             |         | 100%                   |       |  |  |  |
| 1 or more Records Submitted to DMHAS |         |                        |       |  |  |  |