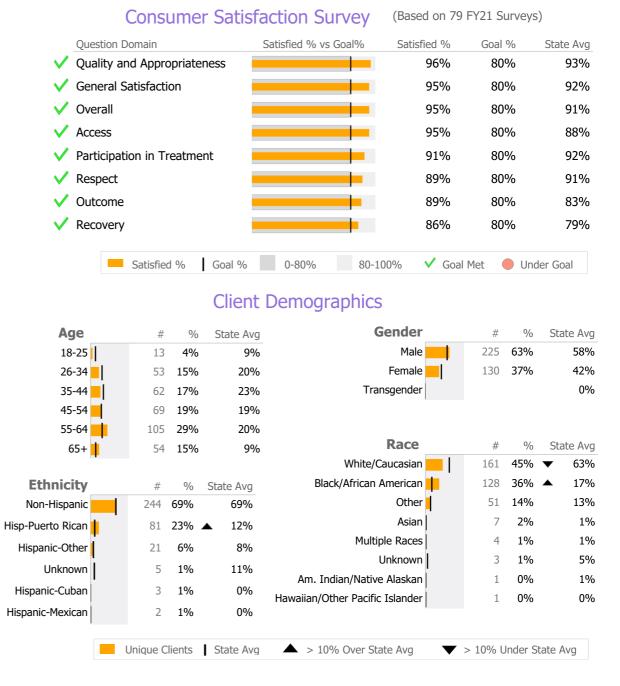

Reporting Period: July 2021 - September 2021 (Data as of Feb 01, 2022)

#### **Provider Activity** Measure 1 Yr Ago Variance % Monthly Trend Actual **Unique Clients** 356 373 -5% Admits 42 21 100% 32% 🔺 66 50 Discharges 49% 🔺 Service Hours 2,626 1,763 1,614 482 235% S.Rehab/PHP/IOP ▲ > 10% Over 1 Yr Ago > 10% Under 1Yr Ago Clients by Level of Care Program Type Level of Care Type % **Mental Health** Social Rehabilitation 203 56.9% Case Management 154 43.1%



#### 880 Fairfield Ave. Soc Re 280

Bridge House

Mental Health - Social Rehabilitation - Social Rehabilitation

Connecticut Dept of Mental Health and Addiction Services Program Quality Dashboard

Reporting Period: July 2021 - September 2021 (Data as of Feb 01, 2022)

# **Program Activity**

| Measure                      | Actual | 1 Yr Ago | Variance % |   |
|------------------------------|--------|----------|------------|---|
| Unique Clients               | 203    | 203      | 0%         |   |
| Admits                       | 2      | 3        | -33%       | • |
| Discharges                   | 3      | 5        | -40%       | • |
| Service Hours                | 2,225  | 1,540    | 44%        | • |
| Social Rehab/PHP/IOP<br>Days | 1,614  | 482      | 235%       | • |

#### Service U