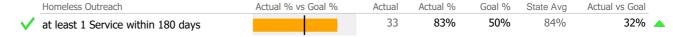

s                   | 3      | 5        | -40%       | • |
| Service Hours                | 2,225  | 1,540    | 44%        | • |
| Social Rehab/PHP/IOP<br>Days | 1,614  | 482      | 235%       | • |

#### Service Utilization



# Data Submitted to DMHAS by Month





<sup>\*</sup> State Avg based on 34 Active Social Rehabilitation Programs

Reporting Period: July 2021 - September 2021 (Data as of Feb 01, 2022)

### **Program Activity**

| Measure        | Actual | 1 Yr Ago | Variance % |   |
|----------------|--------|----------|------------|---|
| Unique Clients | 154    | 174      | -11%       | • |
| Admits         | 40     | 18       | 122%       | • |
| Discharges     | 63     | 45       | 40%        | • |
| Service Hours  | 401    | 223      | 80%        | • |

# Service Engagement



#### Data Submitted to DMHAS by Month

| Data                                 | Jul Aug | Sep % Months Submitted | Orici |  |  |  |
|--------------------------------------|---------|------------------------|-------|--|--|--|
| Admissions                           |         | 100%                   |       |  |  |  |
| Discharges                           |         | 100%                   |       |  |  |  |
| Services                             |         | 100%                   |       |  |  |  |
| 1 or more Records Submitted to DMHAS |         |                        |       |  |  |  |



<sup>\*</sup> State Avg based on 43 Active Outreach & Engagement Programs