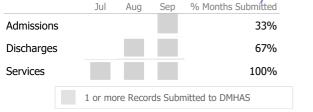

Mental Health - Social Rehabilitation - Social Rehabilitation

Connecticut Dept of Mental Health and Addiction Services Program Quality Dashboard

Reporting Period: July 2021 - September 2021 (Data as of Feb 01, 2022)

# **Program Activity**

| Measure                      | Actual | 1 Yr Ago | Variance % |   |
|------------------------------|--------|----------|------------|---|
| Unique Clients               | 203    | 203      | 0%         |   |
| Admits                       | 2      | 3        | -33%       | • |
| Discharges                   | 3      | 5        | -40%       | • |
| Service Hours                | 2,225  | 1,540    | 44%        | • |
| Social Rehab/PHP/IOP<br>Days | 1,614  | 482      | 235%       | • |

#### Service Utilization



# Data Submitted to DMHAS by Month





<sup>\*</sup> State Avg based on 34 Active Social Rehabilitation Programs

Reporting Period: July 2021 - September 2021 (Data as of Feb 01, 2022)

### **Program Activity**

| Measure        | Actual | 1 Yr Ago | Variance % |   |
|----------------|--------|----------|------------|---|
| Unique Clients | 154    | 174      | -11%       | • |
| Admits         | 40     | 18       | 122%       | • |
| Discharges     | 63     | 45       | 40%        | • |
| Service Hours  | 401    | 223      | 80%        | • |

# Service Engagement



#### Data Submitted to DMHAS by Month

| Data                                 | Jul Aug | Sep % Months Submitted | Orici |  |  |  |
|--------------------------------------|---------|------------------------|-------|--|--|--|
| Admissions