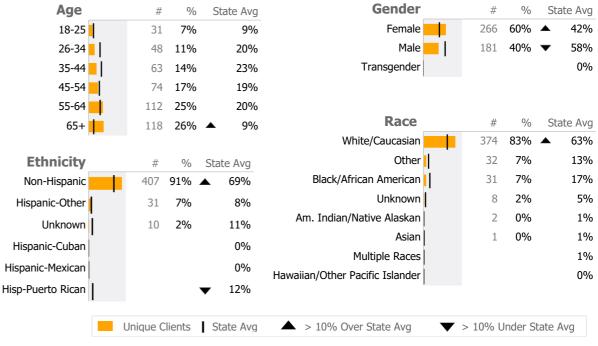

Reporting Period: July 2021 - September 2021 (Data as of Feb 01, 2022)

#### **Provider Activity** Monthly Trend Measure Actual 1 Yr Ago Variance % **Unique Clients** 448 2% 441 Admits 18 40 -55% ▼ 10% Discharges 44 40 Service Hours -16% ▼ 744 884 ▲ > 10% Over 1 Yr Ago > 10% Under 1Yr Ago Clients by Level of Care Program Type Level of Care Type % **Mental Health** 448 100.0% Outpatient



# Client Demographics



#### 326 Washington St. OP 401-210

**Backus Hospital** 

Mental Health - Outpatient - Standard Outpatient

# Connecticut Dept of Mental Health and Addiction Services Program Quality Dashboard

Reporting Period: July 2021 - September 2021 (Data as of Feb 01, 2022)

### **Program Activity**

| Measure        | Actual | 1 Yr Ago | Variance % |   |
|----------------|--------|----------|------------|---|
| Unique Clients | 448    | 441      | 2%         |   |
| Admits         | 18     | 40       | -55%       | • |
| Discharges     | 44     | 40       | 10%        |   |
| Service Hours  | 744    | 884      | -16%       | • |

# **Data Submission Quality**

| Data Entry               | Actual State Avg |             |
|--------------------------|------------------|-------------|
| Valid NOMS D