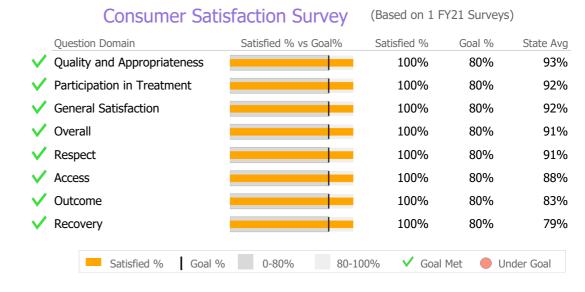

Reporting Period: July 2021 - September 2021 (Data as of Feb 01, 2022)

#### **Provider Activity** Monthly Trend Measure Actual 1 Yr Ago Variance % **Unique Clients** 448 2% 441 Admits 18 40 -55% ▼ 10% Discharges 44 40 Service Hours -16% ▼ 744 884 ▲ > 10% Over 1 Yr Ago > 10% Under 1Yr Ago Clients by Level of Care Program Type Level of Care Type % **Mental Health** 448 100.0% Outpatient



# Client Demographics



#### 326 Washington St. OP 401-210

**Backus Hospital** 

Mental Health - Outpatient - Standard Outpatient

# Connecticut Dept of Mental Health and Addiction Services Program Quality Dashboard

Reporting Period: July 2021 - September 2021 (Data as of Feb 01, 2022)

### **Program Activity**

| Measure        | Actual | 1 Yr Ago | Variance % |   |
|----------------|--------|----------|------------|---|
| Unique Clients | 448    | 441      | 2%         |   |
| Admits         | 18     | 40       | -55%       | • |
| Discharges     | 44     | 40       | 10%        |   |
| Service Hours  | 744    | 884      | -16%       | • |

# **Data Submission Quality**

| Data Entry               | Actual State Avg |             |
|--------------------------|------------------|----