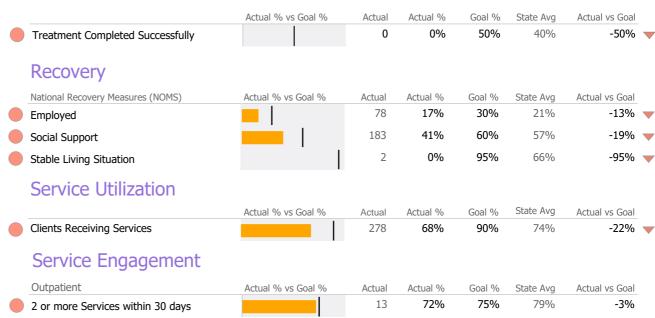

# **Discharge Outcomes**

<sup>\*</sup> State Avg based on 74 Active Standard Outpatient Programs