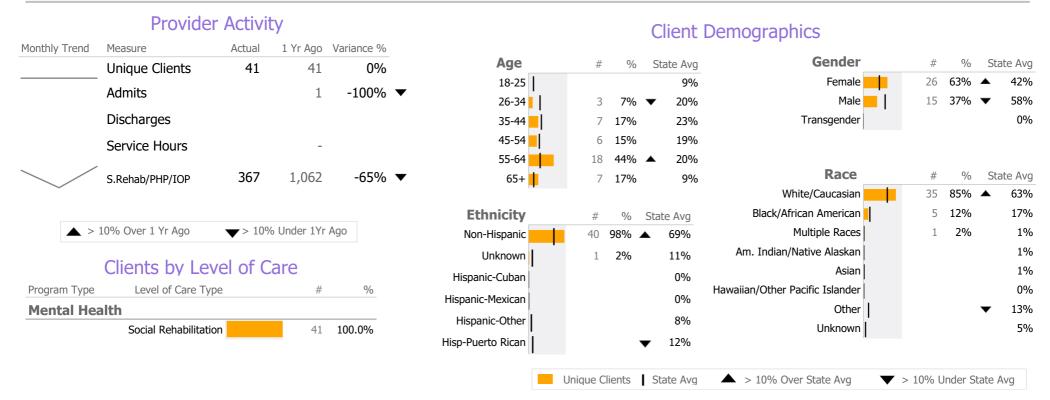

## **Program Activity**

| Measure                      | Actual | 1 Yr Ago | Variance %     |  |
|------------------------------|--------|----------|----------------|--|
| Unique Clients               | 41     | 41       | 0%             |  |
| Admits                       | -      | 1        | -100% <b>~</b> |  |
| Discharges                   | -      | -        |                |  |
| Service Hours                | -      | -        |                |  |
| Social Rehab/PHP/IOP<br>Days | 367    | 1,062    | -65% ▼         |  |