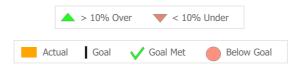

## Data Submitted to DMHAS by Month

<sup>\*</sup> State Avg based on 34 Active Social Rehabilitation Programs