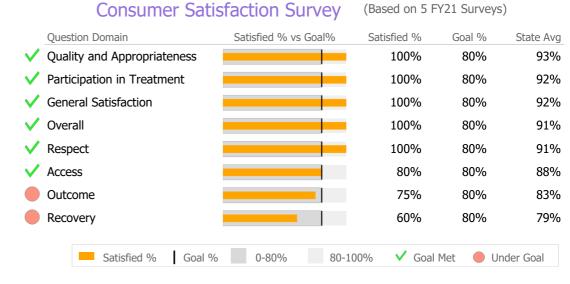

## Recovery

|          | National Recovery Measures (NOMS) | Actual % vs Goal % | Actual | Actual % | Goal % | State Avg | Actual vs Goal |
|----------|-----------------------------------|--------------------|--------|----------|--------|-----------|----------------|
| <b>✓</b> | Stable Living Situation           |                    | 7      | 100%     | 85%    | 88%       | 15%            |
|          | Service Utilization               |                    |        |          |        |           |                |
|          |                                   | Actual % vs Goal % | Actual | Actual % | Goal % | State Avg | Actual vs Goal |
|          | Clients Receiving Services        |                    | 7      | 100%     | 90%    | 90%       | 10%            |