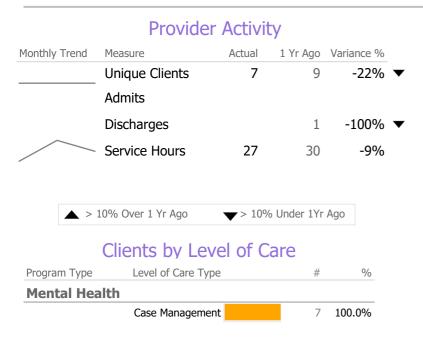

## **Program Activity**

| Measure        | Actual | 1 Yr Ago | Variance % |              |
|----------------|--------|----------|------------|--------------|
| Unique Clients | 7      | 9        | -22%       | lacktriangle |
| Admits         | -      | -        |            |              |
| Discharges     | -      | 1        | -100%      | •            |
| Service Hours  | 27     | 30       | -9%        |              |