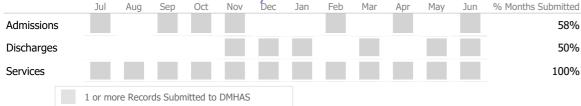

#### Data Submitted to DMHAS by Month

\* State Avg based on 17 Active Central Intake Programs

| Measure        | Actual | 1 Yr Ago | Variance % |  |
|----------------|--------|----------|------------|--|
| Unique Clients | 37     | 29       | 28%        |  |
| Admits         | 27     | 21       | 29%        |  |
| Discharges     | 20     | 20       | 0%         |  |