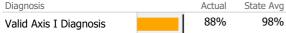

# Data Submission Quality

Valid Axis I Diagnosis

| Data Entry           | Actual | State Avg |
|----------------------|--------|-----------|
| Valid NOMS Data      | 98%    | 81%       |
|                      |        |           |
| On-Time Periodic     | Actual | State Avg |
| ✓ 6 Month Updates    | 93%    | 86%       |
| •                    |        |           |
| Co-occurring         | Actual | State Avg |
| V MH Screen Complete | 100%   | 87%       |
| V SA Screen Complete | 100%   | 77%       |
|                      |        |           |
| Diagnosis            | Actual | State Avg |