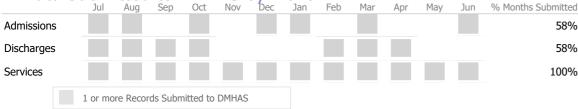

#### Data Submitted to DMHAS by Month Sep Nov Jan % Months Submitted Jul Aug Oct Dec Feb Mar Apr May Jun Admissions 67% Discharges 58% 100% Services 1 or more Records Submitted to DMHAS

|        | > 10% 0 | ver 🔻 < 1  | 0% Under |        |
|--------|---------|------------|----------|--------|
| Actual | Goal    | 🗸 Goal Met | Belo     | w Goal |