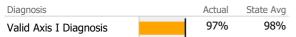

# Data Submission Quality

Valid Axis I Diagnosis

| Data Entry           | Actual | State Avg |
|----------------------|--------|-----------|
| Valid NOMS Data      | 98%    | 81%       |
|                      |        |           |
| On-Time Periodic     | Actual | State Avg |
| ✓ 6 Month Updates    | 93%    | 86%       |
| •                    |        |           |
| Co-occurring         | Actual | State Avg |
| V MH Screen Complete | 100%   | 87%       |
| V SA Screen Complete | 100%   | 77%       |
|                      |        |           |
| Diagnosis            | Actual | State Avg |