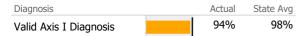

# Data Submission Quality

Valid Axis I Diagnosis

| Data Entry           | Actual | State Avg |
|----------------------|--------|-----------|
| Valid NOMS Data      | 98%    | 81%       |
|                      |        |           |
| On-Time Periodic     | Actual | State Avg |
| ✓ 6 Month Updates    | 93%    | 86%       |
| •                    |        |           |
| Co-occurring         | Actual | State Avg |
| V MH Screen Complete | 100%   | 87%       |
| V SA Screen Complete | 100%   | 77%       |
|                      |        |           |
| Diagnosis            | Actual | State Avg |