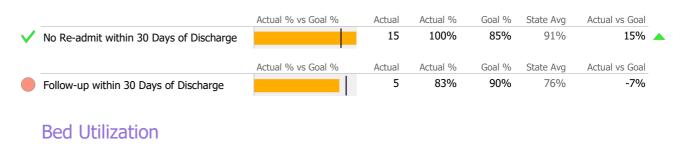

#### Discharge Outcomes

|                                         | Actual % vs Goal % | Actual | Actual % | Goal % | State Avg | Actual vs Goal |
|-----------------------------------------|--------------------|--------|----------|--------|-----------|----------------|
| Treatment Completed Successfully        |                    | 6      | 50%      | 65%    | 46%       | -15%           |
|                                         | Actual % vs Goal % | Actual | Actual % | Goal % | State Avg | Actual vs Goal |
| No Re-admit within 30 Days of Discharge |                    | 11     | 92%      | 85%    | 93%       | 7%             |
|                                         | Actual % vs Goal % | Actual | Actual % | Goal % | State Avg | Actual vs Goal |
| Follow-up within 30 Days of Discharge   |                    | 5      | 83%      | 90%    | 56%       | -7%            |
| Recovery                                |                    |        |          |        |           |                |
| National Recovery Measures (NOMS)       | Actual % vs Goal % | Actual | Actual % | Goal % | State Avg | Actual vs Goal |
| Social Support                          |                    | 34     | 94%      | 60%    | 79%       | 34%            |
| Stable Living Situation                 |                    | 33     | 92%      | 60%    | 92%       | 32%            |
| Employed                                | <b>-</b>           | 8      | 22%      | 15%    | 16%       | 7%             |
| Service Utilization                     |                    |        |          |        |           |                |
|                                         | Actual % vs Goal % | Actual | Actual % | Goal % | State Avg | Actual vs Goal |
| Clients Receiving Services              |                    | 25     | 100%     | 90%    | 99%       | 10%            |