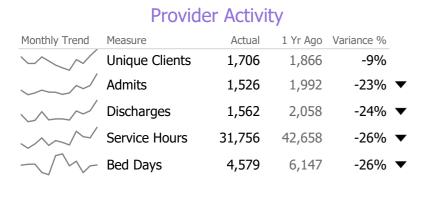

#### **Program Activity**

| Measure        | Actual | 1 Yr Ago | Variance % |   |
|----------------|--------|----------|------------|---|
| Unique Clients | 8      | 9        | -11%       | ▼ |
| Admits         | 2      | 3        | -33%       | ▼ |
| Discharges     | 4      | 3        | 33%        |   |
| Service Hours  | 1,552  | 1,749    | -11%       | ▼ |
| Bed Days       | 1,653  | 1,970    | -16%       | ▼ |