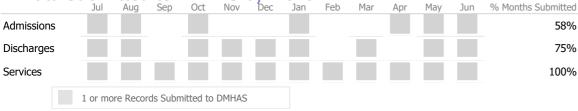

#### Data Submitted to DMHAS by Month Sep Nov Jan % Months Submitted Jul Aug Oct Dec Feb Mar Apr May Jun Admissions 67% Discharges 58% 100% Services 1 or more Records Submitted to DMHAS

|        | > 10% 0 | ver 🔻 < 1  | 0% Under |        |
|--------|---------|------------|----------|--------|
| Actual | Goal    | 🗸 Goal Met | Belo     | w Goal |