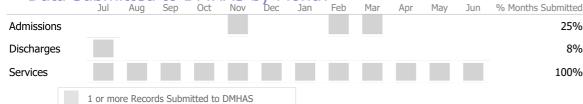

#### Crisis

|                                      |                                        | Actual % vs Goal % | Actual      | Actual %    | Goal %                     | State Avg     | Actual vs Goal |
|--------------------------------------|----------------------------------------|--------------------|-------------|-------------|----------------------------|---------------|----------------|
|                                      | Evaluation within 1.5 hours of Request |                    | 0           | 0%          | 75%                        | 78%           | -75%           |
|                                      | Community Location Evaluation          |                    | 6           | 100%        | 80%                        | 75%           | 20% 🖌          |
|                                      | ✓ Follow-up Service within 48 hours    |                    | 2           | 100%        | 90%                        | 70%           | 10%            |
| Admissions                           |                                        |                    | <b></b>     | > 10% Over  | <b>V</b> < 10 <sup>0</sup> | % Under       |                |
| Discharges                           | 8%                                     |                    | Actual      | Goal 🗸      | Goal Met                   | Below         | Goal           |
| 1 or more Records Submitted to DMHAS |                                        |                    | * State Avo | based on 26 | Active Mobile              | Crisis Team F | rograms        |