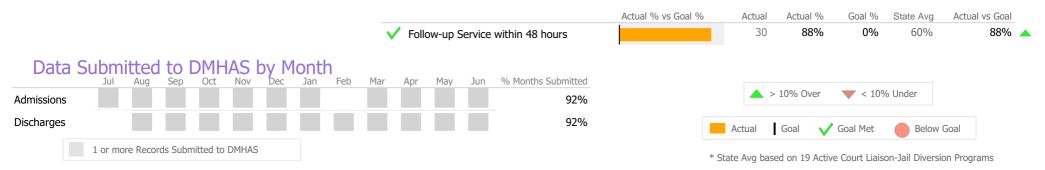

#### Crisis

|                                      |                                        | Actual % vs Goal % | Actual      | Actual %    | Goal %                     | State Avg     | Actual vs Goal |
|--------------------------------------|----------------------------------------|--------------------|-------------|-------------|----------------------------|---------------|----------------|
|                                      | Evaluation within 1.5 hours of Request |                    | 0           | 0%          | 75%                        | 78%           | -75%           |
|                                      | Community Location Evaluation          |                    | 6           | 100%        | 80%                        | 75%           | 20% 🖌          |
|                                      | ✓ Follow-up Service within 48 hours    |                    | 2           | 100%        | 90%                        | 70%           | 10%            |
| Admissions                           |                                        |                    | <b></b>     | > 10% Over  | <b>V</b> < 10 <sup>0</sup> | % Under       |                |
| Discharges                           | 8%                                     |                    | Actual      | Goal 🗸      | Goal Met                   | Below         | Goal           |
| 1 or more Records Submitted to DMHAS |                                        |                    | * State Avo | based on 26 | Active Mobile              | Crisis Team F | rograms        |