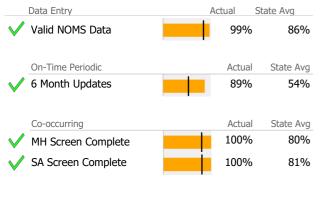

# Data Submission Quality

Valid Axis I Diagnosis

| Data Entry           | Actual | State Avg |
|----------------------|--------|-----------|
| Valid NOMS Data      | 98%    | 81%       |
|                      |        |           |
| On-Time Periodic     | Actual | State Avg |
| ✓ 6 Month Updates    | 93%    | 86%       |
| •                    |        |           |
| Co-occurring         | Actual | State Avg |
| V MH Screen Complete | 100%   | 87%       |
| V SA Screen Complete | 100%   | 77%       |
|                      |        |           |
| Diagnosis            | Actual | State Avg |