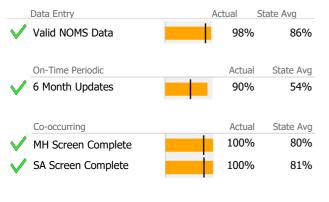

# Data Submission Quality

Valid Axis I Diagnosis

| Data Entry           | Actual | State Avg |
|----------------------|--------|-----------|
| Valid NOMS Data      | 98%    | 81%       |
|                      |        |           |
| On-Time Periodic     | Actual | State Avg |
| ✓ 6 Month Updates    | 93%    | 86%       |
| •                    |        |           |
| Co-occurring         | Actual | State Avg |
| V MH Screen Complete | 100%   | 87%       |
| V SA Screen Complete | 100%   | 77%       |
|                      |        |           |
| Diagnosis            | Actual | State Avg |