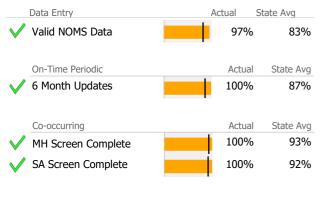

# Data Submission Quality

Valid Axis I Diagnosis

| Data Entry           | Actual | State Avg |
|----------------------|--------|-----------|
| Valid NOMS Data      | 98%    | 81%       |
|                      |        |           |
| On-Time Periodic     | Actual | State Avg |
| ✓ 6 Month Updates    | 93%    | 86%       |
| •                    |        |           |
| Co-occurring         | Actual | State Avg |
| V MH Screen Complete | 100%   | 87%       |
| V SA Screen Complete | 100%   | 77%       |
|                      |        |           |
| Diagnosis            | Actual | State Avg |