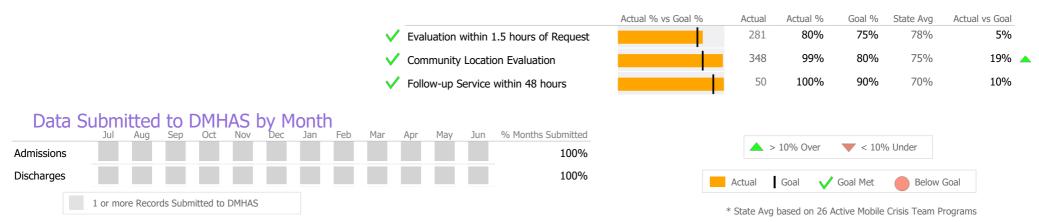

#### Crisis

|                                      |                                        | Actual % vs Goal % | Actual      | Actual %    | Goal %                     | State Avg     | Actual vs Goal |
|--------------------------------------|----------------------------------------|--------------------|-------------|-------------|----------------------------|---------------|----------------|
|                                      | Evaluation within 1.5 hours of Request |                    | 0           | 0%          | 75%                        | 78%           | -75%           |
|                                      | Community Location Evaluation          |                    | 6           | 100%        | 80%                        | 75%           | 20% 🖌          |
|                                      | ✓ Follow-up Service within 48 hours    |                    | 2           | 100%        | 90%                        | 70%           | 10%            |
| Admissions                           |                                        |                    | <b></b>     | > 10% Over  | <b>V</b> < 10 <sup>0</sup> | % Under       |                |
| Discharges                           | 8%                                     |                    | Actual      | Goal 🗸      | Goal Met                   | Below         | Goal           |
| 1 or more Records Submitted to DMHAS |                                        |                    | * State Avo | based on 26 | Active Mobile              | Crisis Team F | rograms        |

#### Data Submitted to DMHAS by Month

\* State Avg based on 17 Active Central Intake Programs

| Measure        | Actual | 1 Yr Ago | Variance % |  |
|----------------|--------|----------|------------|--|
| Unique Clients | 37     | 29       | 28%        |  |
| Admits         | 27     | 21       | 29%        |  |
| Discharges     | 20     | 20       | 0%         |  |