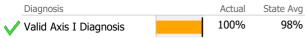

# Data Submission Quality

Valid Axis I Diagnosis

| Data Entry           | Actual | State Avg |
|----------------------|--------|-----------|
| Valid NOMS Data      | 98%    | 81%       |
|                      |        |           |
| On-Time Periodic     | Actual | State Avg |
| ✓ 6 Month Updates    | 93%    | 86%       |
| •                    |        |           |
| Co-occurring         | Actual | State Avg |
| V MH Screen Complete | 100%   | 87%       |
| V SA Screen Complete | 100%   | 77%       |
|                      |        |           |
| Diagnosis            | Actual | State Avg |