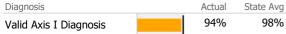

# Data Submission Quality

Valid Axis I Diagnosis

| Data Entry           | Actual | State Avg |
|----------------------|--------|-----------|
| Valid NOMS Data      | 98%    | 81%       |
|                      |        |           |
| On-Time Periodic     | Actual | State Avg |
| ✓ 6 Month Updates    | 93%    | 86%       |
| •                    |        |           |
| Co-occurring         | Actual | State Avg |
| V MH Screen Complete | 100%   | 87%       |
| V SA Screen Complete | 100%   | 77%       |
|                      |        |           |
| Diagnosis            | Actual | State Avg |