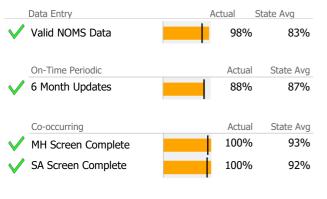

# Data Submission Quality

Valid Axis I Diagnosis

| Data Entry           | Actual | State Avg |
|----------------------|--------|-----------|
| Valid NOMS Data      | 98%    | 81%       |
|                      |        |           |
| On-Time Periodic     | Actual | State Avg |
| ✓ 6 Month Updates    | 93%    | 86%       |
| •                    |        |           |
| Co-occurring         | Actual | State Avg |
| V MH Screen Complete | 100%   | 87%       |
| V SA Screen Complete | 100%   | 77%       |
|                      |        |           |
| Diagnosis            | Actual | State Avg |