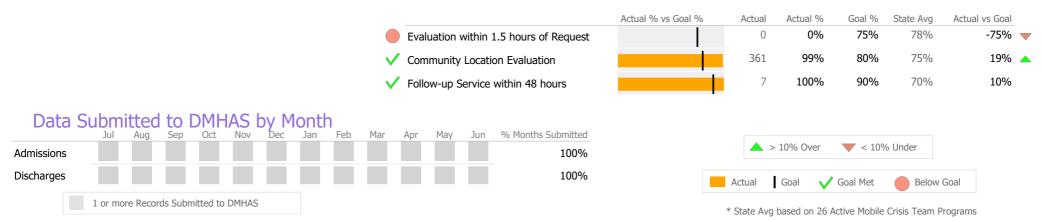

#### Crisis

|                                      |                                        | Actual % vs Goal % | Actual      | Actual %    | Goal %                     | State Avg     | Actual vs Goal |
|--------------------------------------|----------------------------------------|--------------------|-------------|-------------|----------------------------|---------------|----------------|
|                                      | Evaluation within 1.5 hours of Request |                    | 0           | 0%          | 75%                        | 78%           | -75%           |
|                                      | Community Location Evaluation          |                    | 6           | 100%        | 80%                        | 75%           | 20% 🖌          |
|                                      | ✓ Follow-up Service within 48 hours    |                    | 2           | 100%        | 90%                        | 70%           | 10%            |
| Admissions                           |                                        |                    | <b></b>     | > 10% Over  | <b>V</b> < 10 <sup>0</sup> | % Under       |                |
| Discharges                           | 8%                                     |                    | Actual      | Goal 🗸      | Goal Met                   | Below         | Goal           |
| 1 or more Records Submitted to DMHAS |                                        |                    | * State Avo | based on 26 | Active Mobile              | Crisis Team F | rograms        |

#### Data Submitted to DMHAS by Month

\* State Avg based on 17 Active Central Intake Programs

| Measure        | Actual | 1 Yr Ago | Variance % |  |
|----------------|--------|----------|------------|--|
| Unique Clients | 37     | 29       | 28%        |  |
| Admits         | 27     | 21       | 29%        |  |
| Discharges     | 20     | 20       | 0%         |  |