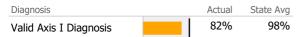

#### Data Submission Quality

| Data Entry             | Actual | State Avg |
|------------------------|--------|-----------|
| Valid NOMS Data        | 98%    | 96%       |
|                        |        |           |
| On-Time Periodic       | Actual | State Avg |
| V 6 Month Updates      | 100%   | 88%       |
| Co-occurring           | Actual | State Avg |
| MH Screen Complete     | N/A    | 100%      |
| SA Screen Complete     | N/A    | 95%       |
|                        |        |           |
| Diagnosis              | Actual | State Avg |
| Valid Axis I Diagnosis | 75%    | 96%       |