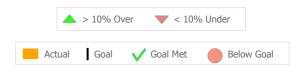

#### Data Submitted to DMHAS by Month

\* State Avg based on 17 Active Central Intake Programs

| Measure        | Actual | 1 Yr Ago | Variance % |  |
|----------------|--------|----------|------------|--|
| Unique Clients | 37     | 29       | 28%        |  |
| Admits         | 27     | 21       | 29%        |  |
| Discharges     | 20     | 20       | 0%         |  |