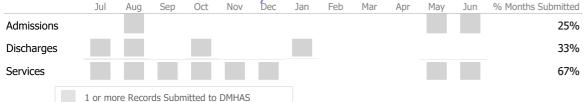

#### Data Submitted to DMHAS by Month

|            | Jul     | Aug       | Sep     | Oct       | Nov   | Dec | Jan | Feb | Mar | Apr | May | Jun | % Months Submitted |
|------------|---------|-----------|---------|-----------|-------|-----|-----|-----|-----|-----|-----|-----|--------------------|
| Admissions |         |           |         |           |       |     |     |     |     |     |     |     | 0%                 |
| Discharges |         |           |         |           |       |     |     |     |     |     |     |     | 8%                 |
| Services   |         |           |         |           |       |     |     |     |     |     |     |     | 17%                |
|            | 1 or mo | ore Recor | ds Subn | nitted to | DMHAS |     |     |     |     |     |     |     |                    |

\* State Avg based on 15 Active Other Programs