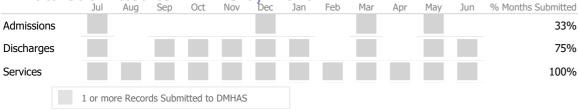

#### Data Submitted to DMHAS by Month

\* State Avg based on 17 Active Central Intake Programs