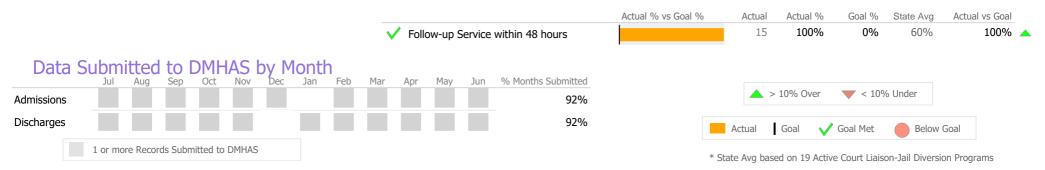

#### Crisis

|                                      |                                        | Actual % vs Goal % | Actual      | Actual %    | Goal %                     | State Avg     | Actual vs Goal |
|--------------------------------------|----------------------------------------|--------------------|-------------|-------------|----------------------------|---------------|----------------|
|                                      | Evaluation within 1.5 hours of Request |                    | 0           | 0%          | 75%                        | 78%           | -75%           |
|                                      | Community Location Evaluation          |                    | 6           | 100%        | 80%                        | 75%           | 20% 🖌          |
|                                      | ✓ Follow-up Service within 48 hours    |                    | 2           | 100%        | 90%                        | 70%           | 10%            |
| Admissions                           |                                        |                    | <b></b>     | > 10% Over  | <b>V</b> < 10 <sup>0</sup> | % Under       |                |
| Discharges                           | 8%                                     |                    | Actual      | Goal 🗸      | Goal Met                   | Below         | Goal           |
| 1 or more Records Submitted to DMHAS |                                        |                    | * State Avo | based on 26 | Active Mobile              | Crisis Team F | rograms        |