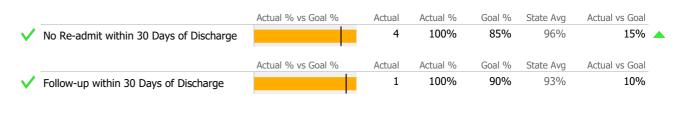

#### **Discharge Outcomes**

|                                         | Actual of                                                                                                                                                                   | % vs Goal %                                                                                                                                                                                                          | Actual                                                                                                                                                                                                          | Actual %                                                                                                                                                                                                                                                                                                                                                                                                                        | Goal %                                                                                                                                                                                                                                                                                                                                                                                                                                          | State Avg                                                                                                                                                                                                                                                                                                                                                                                                                                                                                                                                                                                                                                         | Actual vs Goal                                                                                                                                                                                                                                                                                                                                                                                                                                                                                                                                                                                                                                                                                                                                        |                                                                                                                                                                                                                                                                                                                                                                                                                                                                                                                                                                                                                                                                                                                                                                                                                               |
|-----------------------------------------|-----------------------------------------------------------------------------------------------------------------------------------------------------------------------------|----------------------------------------------------------------------------------------------------------------------------------------------------------------------------------------------------------------------|-----------------------------------------------------------------------------------------------------------------------------------------------------------------------------------------------------------------|---------------------------------------------------------------------------------------------------------------------------------------------------------------------------------------------------------------------------------------------------------------------------------------------------------------------------------------------------------------------------------------------------------------------------------|-------------------------------------------------------------------------------------------------------------------------------------------------------------------------------------------------------------------------------------------------------------------------------------------------------------------------------------------------------------------------------------------------------------------------------------------------|---------------------------------------------------------------------------------------------------------------------------------------------------------------------------------------------------------------------------------------------------------------------------------------------------------------------------------------------------------------------------------------------------------------------------------------------------------------------------------------------------------------------------------------------------------------------------------------------------------------------------------------------------|-------------------------------------------------------------------------------------------------------------------------------------------------------------------------------------------------------------------------------------------------------------------------------------------------------------------------------------------------------------------------------------------------------------------------------------------------------------------------------------------------------------------------------------------------------------------------------------------------------------------------------------------------------------------------------------------------------------------------------------------------------|-------------------------------------------------------------------------------------------------------------------------------------------------------------------------------------------------------------------------------------------------------------------------------------------------------------------------------------------------------------------------------------------------------------------------------------------------------------------------------------------------------------------------------------------------------------------------------------------------------------------------------------------------------------------------------------------------------------------------------------------------------------------------------------------------------------------------------|
| Treatment Completed Successfully        |                                                                                                                                                                             |                                                                                                                                                                                                                      | 1                                                                                                                                                                                                               | 25%                                                                                                                                                                                                                                                                                                                                                                                                                             | 95%                                                                                                                                                                                                                                                                                                                                                                                                                                             | 86%                                                                                                                                                                                                                                                                                                                                                                                                                                                                                                                                                                                                                                               | -70%                                                                                                                                                                                                                                                                                                                                                                                                                                                                                                                                                                                                                                                                                                                                                  |                                                                                                                                                                                                                                                                                                                                                                                                                                                                                                                                                                                                                                                                                                                                                                                                                               |
|                                         | Actual of                                                                                                                                                                   | % vs Goal %                                                                                                                                                                                                          | Actual                                                                                                                                                                                                          | Actual %                                                                                                                                                                                                                                                                                                                                                                                                                        | Goal %                                                                                                                                                                                                                                                                                                                                                                                                                                          | State Avg                                                                                                                                                                                                                                                                                                                                                                                                                                                                                                                                                                                                                                         | Actual vs Goal                                                                                                                                                                                                                                                                                                                                                                                                                                                                                                                                                                                                                                                                                                                                        |                                                                                                                                                                                                                                                                                                                                                                                                                                                                                                                                                                                                                                                                                                                                                                                                                               |
| No Re-admit within 30 Days of Discharge |                                                                                                                                                                             |                                                                                                                                                                                                                      | 4                                                                                                                                                                                                               | 100%                                                                                                                                                                                                                                                                                                                                                                                                                            | 85%                                                                                                                                                                                                                                                                                                                                                                                                                                             | 100%                                                                                                                                                                                                                                                                                                                                                                                                                                                                                                                                                                                                                                              | 15%                                                                                                                                                                                                                                                                                                                                                                                                                                                                                                                                                                                                                                                                                                                                                   |                                                                                                                                                                                                                                                                                                                                                                                                                                                                                                                                                                                                                                                                                                                                                                                                                               |
|                                         | Actual o                                                                                                                                                                    | % vs Goal %                                                                                                                                                                                                          | Actual                                                                                                                                                                                                          | Actual %                                                                                                                                                                                                                                                                                                                                                                                                                        | Goal %                                                                                                                                                                                                                                                                                                                                                                                                                                          | State Avg                                                                                                                                                                                                                                                                                                                                                                                                                                                                                                                                                                                                                                         | Actual vs Goal                                                                                                                                                                                                                                                                                                                                                                                                                                                                                                                                                                                                                                                                                                                                        |                                                                                                                                                                                                                                                                                                                                                                                                                                                                                                                                                                                                                                                                                                                                                                                                                               |
| Follow-up within 30 Days of Discharge   |                                                                                                                                                                             |                                                                                                                                                                                                                      | 1                                                                                                                                                                                                               | 100%                                                                                                                                                                                                                                                                                                                                                                                                                            | 90%                                                                                                                                                                                                                                                                                                                                                                                                                                             | 88%                                                                                                                                                                                                                                                                                                                                                                                                                                                                                                                                                                                                                                               | 10%                                                                                                                                                                                                                                                                                                                                                                                                                                                                                                                                                                                                                                                                                                                                                   |                                                                                                                                                                                                                                                                                                                                                                                                                                                                                                                                                                                                                                                                                                                                                                                                                               |
| Service Utilization                     |                                                                                                                                                                             |                                                                                                                                                                                                                      |                                                                                                                                                                                                                 |                                                                                                                                                                                                                                                                                                                                                                                                                                 |                                                                                                                                                                                                                                                                                                                                                                                                                                                 |                                                                                                                                                                                                                                                                                                                                                                                                                                                                                                                                                                                                                                                   |                                                                                                                                                                                                                                                                                                                                                                                                                                                                                                                                                                                                                                                                                                                                                       |                                                                                                                                                                                                                                                                                                                                                                                                                                                                                                                                                                                                                                                                                                                                                                                                                               |
|                                         | Actual %                                                                                                                                                                    | % vs Goal %                                                                                                                                                                                                          | Actual                                                                                                                                                                                                          | Actual %                                                                                                                                                                                                                                                                                                                                                                                                                        | Goal %                                                                                                                                                                                                                                                                                                                                                                                                                                          | State Avg                                                                                                                                                                                                                                                                                                                                                                                                                                                                                                                                                                                                                                         | Actual vs Goal                                                                                                                                                                                                                                                                                                                                                                                                                                                                                                                                                                                                                                                                                                                                        |                                                                                                                                                                                                                                                                                                                                                                                                                                                                                                                                                                                                                                                                                                                                                                                                                               |
| Clients Receiving Services              |                                                                                                                                                                             |                                                                                                                                                                                                                      | 4                                                                                                                                                                                                               | 100%                                                                                                                                                                                                                                                                                                                                                                                                                            | 90%                                                                                                                                                                                                                                                                                                                                                                                                                                             | 71%                                                                                                                                                                                                                                                                                                                                                                                                                                                                                                                                                                                                                                               | 10%                                                                                                                                                                                                                                                                                                                                                                                                                                                                                                                                                                                                                                                                                                                                                   |                                                                                                                                                                                                                                                                                                                                                                                                                                                                                                                                                                                                                                                                                                                                                                                                                               |
| Bed Utilization                         |                                                                                                                                                                             |                                                                                                                                                                                                                      |                                                                                                                                                                                                                 |                                                                                                                                                                                                                                                                                                                                                                                                                                 |                                                                                                                                                                                                                                                                                                                                                                                                                                                 |                                                                                                                                                                                                                                                                                                                                                                                                                                                                                                                                                                                                                                                   |                                                                                                                                                                                                                                                                                                                                                                                                                                                                                                                                                                                                                                                                                                                                                       |                                                                                                                                                                                                                                                                                                                                                                                                                                                                                                                                                                                                                                                                                                                                                                                                                               |
| 12 Months Trend                         | Beds                                                                                                                                                                        | Avg LOS                                                                                                                                                                                                              | Turnover                                                                                                                                                                                                        | Actual %                                                                                                                                                                                                                                                                                                                                                                                                                        | Goal %                                                                                                                                                                                                                                                                                                                                                                                                                                          | State Avg                                                                                                                                                                                                                                                                                                                                                                                                                                                                                                                                                                                                                                         | Actual vs Goal                                                                                                                                                                                                                                                                                                                                                                                                                                                                                                                                                                                                                                                                                                                                        |                                                                                                                                                                                                                                                                                                                                                                                                                                                                                                                                                                                                                                                                                                                                                                                                                               |
| Avg Utilization Rate                    | 6                                                                                                                                                                           | 470 days                                                                                                                                                                                                             | 0.3                                                                                                                                                                                                             | 75%                                                                                                                                                                                                                                                                                                                                                                                                                             | 90%                                                                                                                                                                                                                                                                                                                                                                                                                                             | 65%                                                                                                                                                                                                                                                                                                                                                                                                                                                                                                                                                                                                                                               | -15%                                                                                                                                                                                                                                                                                                                                                                                                                                                                                                                                                                                                                                                                                                                                                  | •                                                                                                                                                                                                                                                                                                                                                                                                                                                                                                                                                                                                                                                                                                                                                                                                                             |
|                                         |                                                                                                                                                                             | >110%                                                                                                                                                                                                                |                                                                                                                                                                                                                 |                                                                                                                                                                                                                                                                                                                                                                                                                                 |                                                                                                                                                                                                                                                                                                                                                                                                                                                 |                                                                                                                                                                                                                                                                                                                                                                                                                                                                                                                                                                                                                                                   |                                                                                                                                                                                                                                                                                                                                                                                                                                                                                                                                                                                                                                                                                                                                                       |                                                                                                                                                                                                                                                                                                                                                                                                                                                                                                                                                                                                                                                                                                                                                                                                                               |
|                                         | No Re-admit within 30 Days of Discharge<br>Follow-up within 30 Days of Discharge<br>Service Utilization<br>Clients Receiving Services<br>Bed Utilization<br>12 Months Trend | Treatment Completed Successfully Actual C No Re-admit within 30 Days of Discharge Actual C Follow-up within 30 Days of Discharge Service Utilization Clients Receiving Services Bed Utilization 12 Months Trend Beds | Actual % vs Goal % No Re-admit within 30 Days of Discharge Actual % vs Goal % Follow-up within 30 Days of Discharge Service Utilization Clients Receiving Services Bed Utilization 12 Months Trend Beds Avg LOS | Treatment Completed Successfully       1         Actual % vs Goal %       Actual         No Re-admit within 30 Days of Discharge       4         Actual % vs Goal %       Actual         Follow-up within 30 Days of Discharge       1         Service Utilization       1         Clients Receiving Services       4         Bed Utilization       1         12 Months Trend       Beds       Avg LOS         Turnover       1 | Treatment Completed Successfully       1       25%         Actual % vs Goal %       Actual %         No Re-admit within 30 Days of Discharge       4       100%         Actual % vs Goal %       Actual %         Follow-up within 30 Days of Discharge       1       100%         Service Utilization       1       100%         Clients Receiving Services       4       100%         12 Months Trend       Beds       Avg LOS       Turnover | Treatment Completed Successfully       1       25%       95%         Actual % vs Goal %       Actual       Actual %       Goal %         No Re-admit within 30 Days of Discharge       4       100%       85%         Actual % vs Goal %       Actual %       Goal %         Follow-up within 30 Days of Discharge       1       100%       90%         Service Utilization       Actual % vs Goal %       Actual %       Goal %         Clients Receiving Services       4       100%       90%         Bed Utilization       1       100%       90%         12 Months Trend       Beds       Avg LOS       Turnover       Actual %       Goal % | Treatment Completed Successfully       1       25%       95%       86%         Actual % vs Goal %       Actual       Actual %       Goal %       State Avg         No Re-admit within 30 Days of Discharge       4       100%       85%       100%         Actual % vs Goal %       Actual       Actual %       Goal %       State Avg         Follow-up within 30 Days of Discharge       1       100%       90%       88%         Service Utilization       Actual % vs Goal %       Actual       Actual %       Goal %       State Avg         Clients Receiving Services       4       100%       90%       71%         Bed Utilization       12 Months Trend       Beds       Avg LOS       Turnover       Actual %       Goal %       State Avg | Treatment Completed Successfully       1       25%       95%       86%       -70%         Actual % vs Goal %       Actual %       Goal %       State Avg       Actual vs Goal         No Re-admit within 30 Days of Discharge       4       100%       85%       100%       15%         Actual % vs Goal %       Actual %       Actual %       Goal %       State Avg       Actual vs Goal         Follow-up within 30 Days of Discharge       1       100%       90%       88%       10%         Service Utilization       Actual % vs Goal %       Actual %       Actual %       Goal %       State Avg       Actual vs Goal         Clients Receiving Services       4       100%       90%       71%       10%         Beds       Avg LOS       Turnover       Actual %       Goal %       State Avg       Actual vs Goal |