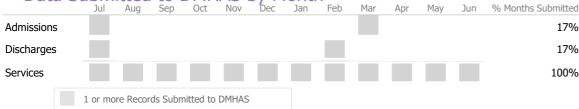

#### Data Submitted to DMHAS by Month

\* State Avg based on 17 Active Central Intake Programs

| Measure        | Actual | 1 Yr Ago | Variance % |  |
|----------------|--------|----------|------------|--|
| Unique Clients | 37     | 29       | 28%        |  |
| Admits         | 27     | 21       | 29%        |  |
| Discharges     | 20     | 20       | 0%         |  |