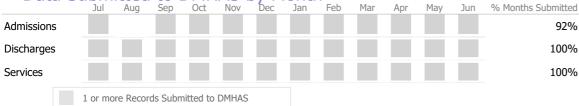

#### Data Submitted to DMHAS by Month

\* State Avg based on 17 Active Central Intake Programs