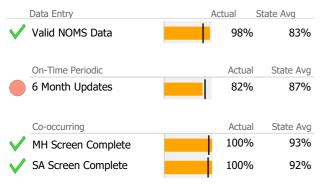

# Data Submission Quality

Valid Axis I Diagnosis

| Data Entry           | Actual | State Avg |
|----------------------|--------|-----------|
| Valid NOMS Data      | 98%    | 81%       |
|                      |        |           |
| On-Time Periodic     | Actual | State Avg |
| ✓ 6 Month Updates    | 93%    | 86%       |
| •                    |        |           |
| Co-occurring         | Actual | State Avg |
| V MH Screen Complete | 100%   | 87%       |
| V SA Screen Complete | 100%   | 77%       |
|                      |        |           |
| Diagnosis            | Actual | State Avg |