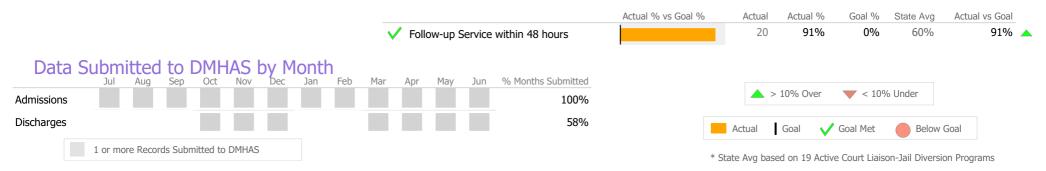

#### Crisis

|                                      |                                        | Actual % vs Goal % | Actual      | Actual %    | Goal %                     | State Avg     | Actual vs Goal |
|--------------------------------------|----------------------------------------|--------------------|-------------|-------------|----------------------------|---------------|----------------|
|                                      | Evaluation within 1.5 hours of Request |                    | 0           | 0%          | 75%                        | 78%           | -75%           |
|                                      | Community Location Evaluation          |                    | 6           | 100%        | 80%                        | 75%           | 20% 🖌          |
|                                      | ✓ Follow-up Service within 48 hours    |                    | 2           | 100%        | 90%                        | 70%           | 10%            |
| Admissions                           |                                        |                    | <b></b>     | > 10% Over  | <b>V</b> < 10 <sup>0</sup> | % Under       |                |
| Discharges                           | 8%                                     |                    | Actual      | Goal 🗸      | Goal Met                   | Below         | Goal           |
| 1 or more Records Submitted to DMHAS |                                        |                    | * State Avo | based on 26 | Active Mobile              | Crisis Team F | rograms        |