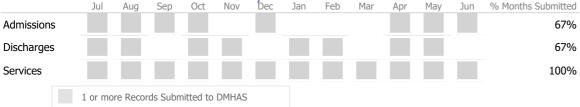

#### Data Submitted to DMHAS by Month

\* State Avg based on 17 Active Central Intake Programs