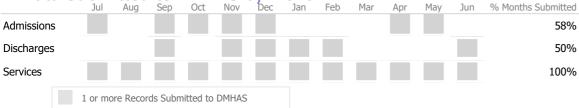

#### Data Submitted to DMHAS by Month Sep Nov Jan % Months Submitted Jul Aug Oct Dec Feb Mar Apr May Jun Admissions 67% Discharges 58% 100% Services 1 or more Records Submitted to DMHAS

|        | > 10% 0 | ver 🔻 < 1  | 0% Under |        |
|--------|---------|------------|----------|--------|
| Actual | Goal    | 🗸 Goal Met | Belo     | w Goal |