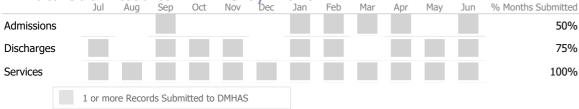

#### Data Submitted to DMHAS by Month Sep Nov Jan % Months Submitted Jul Aug Oct Dec Feb Mar Apr May Jun Admissions 67% Discharges 58% 100% Services 1 or more Records Submitted to DMHAS

|        | > 10% 0 | ver 🔻 < 1  | 0% Under |        |
|--------|---------|------------|----------|--------|
| Actual | Goal    | 🗸 Goal Met | Belo     | w Goal |