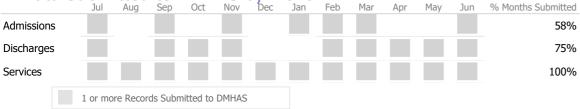

#### Data Submitted to DMHAS by Month Sep Nov Jan % Months Submitted Jul Aug Oct Dec Feb Mar Apr May Jun Admissions 67% Discharges 58% 100% Services 1 or more Records Submitted to DMHAS

|        | > 10% 0 | ver 🔻 < 1  | 0% Under |        |
|--------|---------|------------|----------|--------|
| Actual | Goal    | 🗸 Goal Met | Belo     | w Goal |