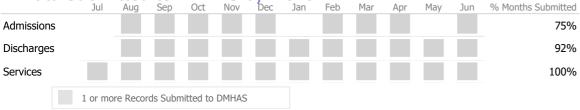

#### Data Submitted to DMHAS by Month Sep Nov Jan % Months Submitted Jul Aug Oct Dec Feb Mar Apr May Jun Admissions 67% Discharges 58% 100% Services 1 or more Records Submitted to DMHAS

|        | > 10% 0 | ver 🔻 < 1  | 0% Under |        |
|--------|---------|------------|----------|--------|
| Actual | Goal    | 🗸 Goal Met | Belo     | w Goal |