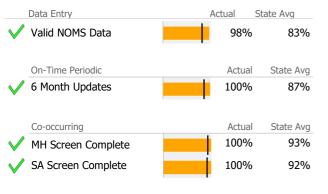

#### Data Submission Quality

| Data Entry             | Actual | State Avg |
|------------------------|--------|-----------|
| Valid NOMS Data        | 98%    | 96%       |
|                        |        |           |
| On-Time Periodic       | Actual | State Avg |
| V 6 Month Updates      | 100%   | 88%       |
| Co-occurring           | Actual | State Avg |
| MH Screen Complete     | N/A    | 100%      |
| SA Screen Complete     | N/A    | 95%       |
|                        |        |           |
| Diagnosis              | Actual | State Avg |
| Valid Axis I Diagnosis | 75%    | 96%       |