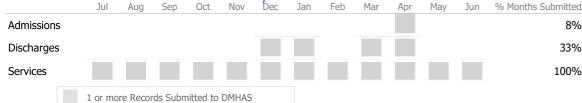

#### Data Submitted to DMHAS by Month Sep Nov Jan % Months Submitted Jul Aug Oct Dec Feb Mar Apr May Jun Admissions 67% Discharges 58% 100% Services 1 or more Records Submitted to DMHAS

|        | > 10% 0 | ver 🔻 < 1  | 0% Under |        |
|--------|---------|------------|----------|--------|
| Actual | Goal    | 🗸 Goal Met | Belo     | w Goal |