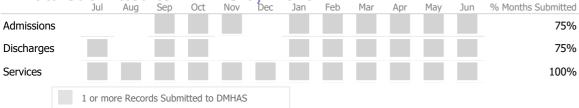

vg | Actual vs Goal |
| Stable Living Situation                 |                    | 50     | 88%      | 60%    | 92%       | 28%            |
| Social Support                          |                    | 44     | 77%      | 60%    | 79%       | 17%            |
| Employed                                |                    | 1      | 2%       | 15%    | 16%       | -13%           |
| Service Utilization                     |                    |        |          |        |           |                |
|                                         | Actual % vs Goal % | Actual | Actual % | Goal % | State Avg | Actual vs Goal |
| Clients Receiving Services              |                    | 42     | 98%      | 90%    | 99%       | 8%             |

#### Data Submitted to DMHAS by Month





\* State Avg based on 23 Active Assertive Community Treatment Programs

| Measure        | Actual | 1 Yr Ago | Variance % |   |
|----------------|--------|----------|------------|---|
| Unique Clients | 306    | 393      | -22%       | ▼ |
| Admits         | 367    | 475      | -23%       | ▼ |
| Discharges     | 367    | 475      | -23%       | ▼ |

#### Crisis



| Measure        | Actual | 1 Yr Ago | Variance % |
|----------------|--------|----------|------------|
| Unique Clients | 11     | 8        | 38% 🔺      |
| Admits         | 5      | 8        | -38% 🔻     |
| Discharges     | 6      | 2        | 200% 🔺     |
| Service Hours  | 88     | 62       | 42% 🔺      |

# Data Submitted to DMHAS by Month



|       | > 10% 0 | ver 💙 < 10 | % Under |        |
|-------|---------|------