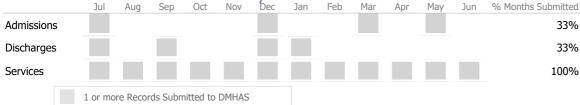

#### Data Submitted to DMHAS by Month

\* State Avg based on 17 Active Central Intake Programs