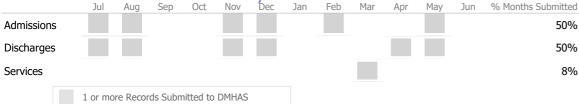

#### Data Submitted to DMHAS by Month

|            | Jul     | Aug       | Sep     | Oct       | Nov   | Dec | Jan | Feb | Mar | Apr | May | Jun | % Months Submitted |
|------------|---------|-----------|---------|-----------|-------|-----|-----|-----|-----|-----|-----|-----|--------------------|
| Admissions |         |           |         |           |       |     |     |     |     |     |     |     | 0%                 |
| Discharges |         |           |         |           |       |     |     |     |     |     |     |     | 8%                 |
| Services   |         |           |         |           |       |     |     |     |     |     |     |     | 17%                |
|            | 1 or mo | ore Recor | ds Subn | nitted to | DMHAS |     |     |     |     |     |     |     |                    |