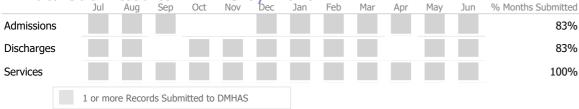

#### Data Submitted to DMHAS by Month Sep Nov Jan % Months Submitted Jul Aug Oct Dec Feb Mar Apr May Jun Admissions 67% Discharges 58% 100% Services 1 or more Records Submitted to DMHAS

|        | > 10% 0 | ver 🔻 < 1  | 0% Under |        |
|--------|---------|------------|----------|--------|
| Actual | Goal    | 🗸 Goal Met | Belo     | w Goal |