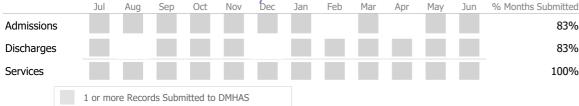

19     | 36       | -47% 🔻     |
| Admits         | 17     | 25       | -32% 🔻     |
| Discharges     | 15     | 32       | -53% 🔻     |
| Service Hours  | 542    | 543      | 0%         |
| Bed Days       | 2,519  | 3,204    | -21% 🔻     |

#### Discharge Outcomes



|                      | 12 Months Trend | Beds | Avg LOS  | Turnover | Actual % | Goal % | State Avg | Actual vs Goal |  |
|----------------------|-----------------|------|----------|----------|----------|--------|-----------|----------------|--|
| Avg Utilization Rate |                 | 11   | 224 days | 0.3      | 63%      | 90%    | 48%       | -27%           |  |
|                      | < 90% 90-110%   |      | >110%    |          |          |        |           |                |  |

Data Submitted to DMHAS by Month



# ▲ > 10% Over ▼ < 10% Under

\* State Avg based on 10 Active Respite Bed Programs

# **Program Activity**

| Measure        | Actual | 1 Yr Ago | Variance % |
|----------------|--------|----------|------------|
| Unique Clients | 49     | 51       | -4%        |
| Admits         | 15     | 15       | 0%         |
| Discharges     | 13     | 17       | -24% 🔻     |
| Service Hours  | 3,187  | 7,099    | -55% 🔻     |

# Data Submission Quality





### **Discharge Outcomes**

|                                         | Actual % vs Goal % | Actual | Actual % | Goal % | State Avg | Actual vs Goal |
|-----------------------------------------|--------------------|--------|----------|--------|-----------|----------------|
| Treatment Completed Successfully        |                    | 3