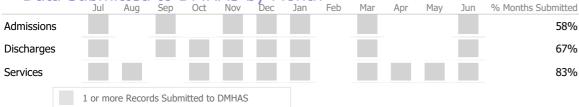

|                |
|                                         | Actual % vs Goal % | Actual | Actual % | Goal % | State Avg | Actual vs Goal |
| Clients Receiving Services              |                    | 36     | 100%     | 90%    | 99%       | 10%            |

#### Data Submitted to DMHAS by Month





\* State Avg based on 23 Active Assertive Community Treatment Programs

Mental Health - Other - Other

#### **Program Activity**

| Measure        | Actual | 1 Yr Ago | Variance % |
|----------------|--------|----------|------------|
| Unique Clients | 15     | 17       | -12% 🔻     |
| Admits         | 13     | 16       | -19% 🔻     |
| Discharges     | 13     | 15       | -13% 🔻     |
| Service Hours  | 25     | 36       | -29% 🔻     |

#### Data Submitted to DMHAS by Month





\* State Avg based on 15 Active Other Programs

#### **Program Activity**

| Measure        | Actual | 1 Yr Ago | Variance % |
|----------------|--------|----------|------------|
| Unique Clients | 7      | 10       | -30% 🔻     |
| Admits         | 3      | 6        | -50% 🔻     |
| Discharges     | 2      | 7        | -71% 🔻     |
| Service Hours  | 439    | 727      | -40% 🔻     |

# Data Submission Quality

| Data Entry        | Actual St | tate Avg  |
|-------------------|-----------|-----------|
| Valid NOMS Data   | 98%       | 99%       |
|                   | •         |           |
| On-Time Periodic  | Actual    | State Avg |
| V 6 Month Updates | 100%      | 90%       |

#### **Discharge Outcomes**

|                                   | Actual % vs Goal % | Actual | Actual