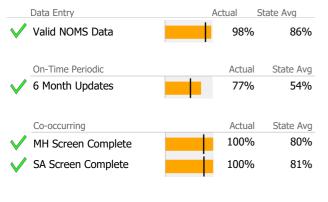

# Data Submission Quality

Valid Axis I Diagnosis

| Data Entry           | Actual | State Avg |
|----------------------|--------|-----------|
| Valid NOMS Data      | 98%    | 81%       |
|                      |        |           |
| On-Time Periodic     | Actual | State Avg |
| ✓ 6 Month Updates    | 93%    | 86%       |
| •                    |        |           |
| Co-occurring         | Actual | State Avg |
| V MH Screen Complete | 100%   | 87%       |
| V SA Screen Complete | 100%   | 77%       |
|                      |        |           |
| Diagnosis            | Actual | State Avg |