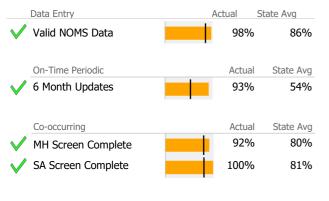

# Data Submission Quality

Valid Axis I Diagnosis

| Data Entry           | Actual | State Avg |
|----------------------|--------|-----------|
| Valid NOMS Data      | 98%    | 81%       |
|                      |        |           |
| On-Time Periodic     | Actual | State Avg |
| ✓ 6 Month Updates    | 93%    | 86%       |
| •                    |        |           |
| Co-occurring         | Actual | State Avg |
| V MH Screen Complete | 100%   | 87%       |
| V SA Screen Complete | 100%   | 77%       |
|                      |        |           |
| Diagnosis            | Actual | State Avg |