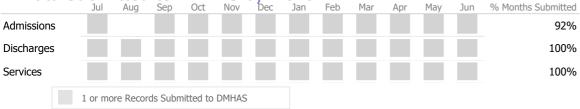

#### Data Submitted to DMHAS by Month Sep Nov Jan % Months Submitted Jul Aug Oct Dec Feb Mar Apr May Jun Admissions 67% Discharges 58% 100% Services 1 or more Records Submitted to DMHAS

|        | > 10% 0 | ver 🔻 < 1  | 0% Under |        |
|--------|---------|------------|----------|--------|
| Actual | Goal    | 🗸 Goal Met | Belo     | w Goal |