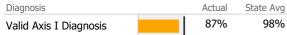

# Data Submission Quality

Valid Axis I Diagnosis

| Data Entry           | Actual | State Avg |
|----------------------|--------|-----------|
| Valid NOMS Data      | 98%    | 81%       |
|                      |        |           |
| On-Time Periodic     | Actual | State Avg |
| ✓ 6 Month Updates    | 93%    | 86%       |
| •                    |        |           |
| Co-occurring         | Actual | State Avg |
| V MH Screen Complete | 100%   | 87%       |
| V SA Screen Complete | 100%   | 77%       |
|                      |        |           |
| Diagnosis            | Actual | State Avg |