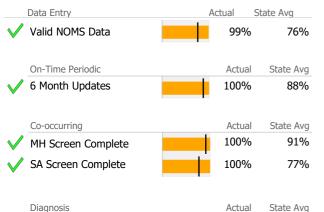

# Data Submission Quality

Valid Axis I Diagnosis

| Data Entry           | Actual S | State Avg |
|----------------------|----------|-----------|
| Valid NOMS Data      | 99%      | 81%       |
|                      |          |           |
| On-Time Periodic     | Actual   | State Avg |
| ✓ 6 Month Updates    | 94%      | 86%       |
|                      |          |           |
| Co-occurring         | Actual   | State Avg |
| V MH Screen Complete | 89%      | 87%       |
| ✓ SA Screen Complete | 100%     | 77%       |
| •                    |          |           |
|                      |          |           |
| Diagnosis            | Actual   | State Avg |