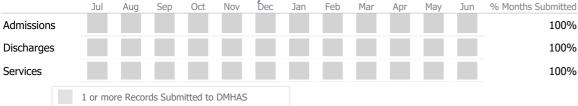

#### Data Submitted to DMHAS by Month

|            | Ju   | ul Au   | ig Sej    | o Oct      | Nov     | Dec | Jan | Feb | Mar | Apr | May | Jun | % Months Submitted |
|------------|------|---------|-----------|------------|---------|-----|-----|-----|-----|-----|-----|-----|--------------------|
| Admission  | S    |         |           |            |         |     |     |     |     |     |     |     | 0%                 |
| Discharges | 5    |         |           |            |         |     |     |     |     |     |     |     | 0%                 |
|            | 1 or | more Re | ecords Su | Ibmitted t | o DMHAS |     |     |     |     |     |     |     |                    |