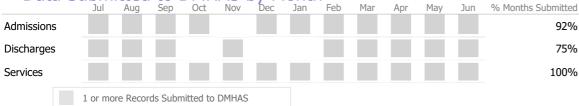

#### Data Submitted to DMHAS by Month

\* State Avg based on 88 Active Standard Outpatient Programs