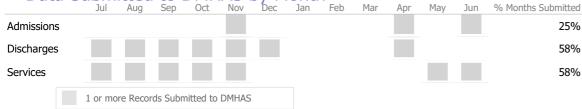

#### Data Submitted to DMHAS by Month

|            | Ju   | ul Au   | ig Sej    | o Oct      | Nov     | Dec | Jan | Feb | Mar | Apr | May | Jun | % Months Submitted |
|------------|------|---------|-----------|------------|---------|-----|-----|-----|-----|-----|-----|-----|--------------------|
| Admission  | S    |         |           |            |         |     |     |     |     |     |     |     | 0%                 |
| Discharges | 5    |         |           |            |         |     |     |     |     |     |     |     | 0%                 |
|            | 1 or | more Re | ecords Su | Ibmitted t | o DMHAS |     |     |     |     |     |     |     |                    |