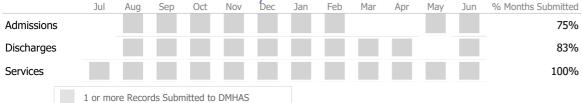

#### Data Submitted to DMHAS by Month

|            | Ju   | ul Au   | ig Sej    | o Oct      | Nov     | Dec | Jan | Feb | Mar | Apr | May | Jun | % Months Submitted |
|------------|------|---------|-----------|------------|---------|-----|-----|-----|-----|-----|-----|-----|--------------------|
| Admission  | S    |         |           |            |         |     |     |     |     |     |     |     | 0%                 |
| Discharges | 5    |         |           |            |         |     |     |     |     |     |     |     | 0%                 |
|            | 1 or | more Re | ecords Su | Ibmitted t | o DMHAS |     |     |     |     |     |     |     |                    |