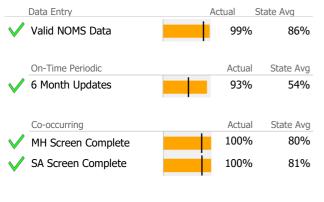

# Data Submission Quality

| Data Entry         | Actual | State Avg |
|--------------------|--------|-----------|
| Valid NOMS Data    | N/A    | 86%       |
|                    |        |           |
| On-Time Periodic   | Actual | State Avg |
| 6 Month Updates    | N/A    | 54%       |
|                    |        |           |
| Co-occurring       | Actua  | State Avg |
| MH Screen Complete | N/A    | 80%       |
| SA Screen Complete | N/A    | 81%       |