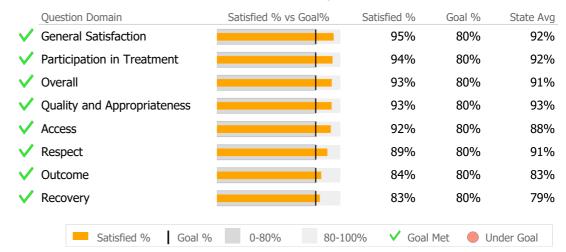

|     |       |
|              | Crisis Services       | 404 | 24.7% |
|              | Community Support     | 295 | 18.1% |
|              | Outpatient            | 189 | 11.6% |
|              | Social Rehabilitation | 127 | 7.8%  |
|              | Intake                | 114 | 7.0%  |
|              | Other                 | 104 | 6.4%  |
|              | Case Management       | 59  | 3.6%  |
|              | Employment Services   | 53  | 3.2%  |
|              | Residential Services  | 21  | 1.3%  |
| Forensic MH  |                       |     |       |
| Fore         | nsics Community-based | 229 | 14.0% |
| Forensic SA  |                       |     |       |
| Fore         | nsics Community-based | 38  | 2.3%  |

#### Consumer Satisfaction Survey (Based on 256 FY20 Surveys)



## **Client Demographics**

| Age               | #        | %       | State Avg | Gender                          | #       | %        | State Avg |
|-------------------|----------|---------|-----------|---------------------------------|---------|----------|-----------|
| 18-25 📕           | 139      | 13%     | 10%       | Male                            | 650     | 61%      | 59%       |
| 26-34             | 198      | 19%     | 22%       | Female                          | 401     | 38%      | 41%       |
| 35-44 📕           | 182      | 17%     | 23%       | Transgender                     | 9       | 1%       | 0%        |
| 45-54 📒           | 154      | 15%     | 19%       |                                 |         |          |           |
| 55-64             | 239      | 23%