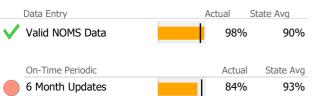

# Data Submission Quality

| Data Entry         | Actual | State Avg |
|--------------------|--------|-----------|
| Valid NOMS Data    | N/A    | 86%       |
|                    |        |           |
| On-Time Periodic   | Actual | State Avg |
| 6 Month Updates    | N/A    | 54%       |
|                    |        |           |
| Co-occurring       | Actua  | State Avg |
| MH Screen Complete | N/A    | 80%       |
| SA Screen Complete | N/A    | 81%       |