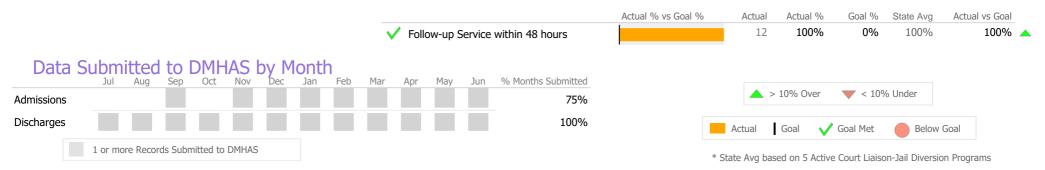

#### Data Submitted to DMHAS by Month

100%

98%

\* State Avg based on 36 Active CSP Programs