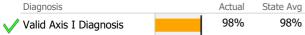

# Data Submission Quality

Valid Axis I Diagnosis

| Data Entry           | Actual S | State Avg |
|----------------------|----------|-----------|
| Valid NOMS Data      | 99%      | 81%       |
|                      |          |           |
| On-Time Periodic     | Actual   | State Avg |
| ✓ 6 Month Updates    | 94%      | 86%       |
|                      |          |           |
| Co-occurring         | Actual   | State Avg |
| V MH Screen Complete | 89%      | 87%       |
| ✓ SA Screen Complete | 100%     | 77%       |
| •                    |          |           |
|                      |          |           |
| Diagnosis            | Actual   | State Avg |