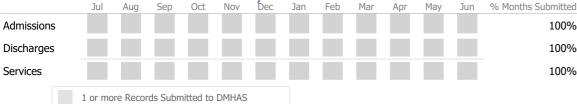

#### Data Submitted to DMHAS by Month

|            | Jul     | Aug      | Sep      | Oct       | Nov   | Dec | Jan | Feb | Mar | Apr | May | Jun | % Months Submitted |
|------------|---------|----------|----------|-----------|-------|-----|-----|-----|-----|-----|-----|-----|--------------------|
| Admissions |         |          |          |           |       |     |     |     |     |     |     |     | 0%                 |
| Discharges |         |          |          |           |       |     |     |     |     |     |     |     | 0%                 |
|            | 1 or mo | ore Reco | rds Subn | nitted to | DMHAS |     |     |     |     |     |     |     |                    |