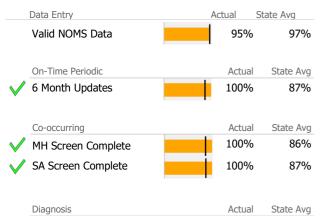

# Data Submission Quality

| Data Entry        | Actual | State Avg   |
|-------------------|--------|-------------|
| Valid NOMS Data   | 97%    | 95%         |
|                   |        |             |
| On-Time Periodic  | Actua  | I State Avg |
| ✓ 6 Month Updates | 86%    | 59%         |