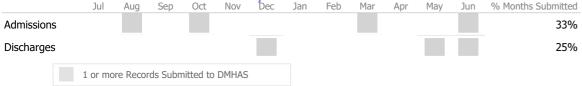

#### Data Submitted to DMHAS by Month

|            | Ju   | ul Au   | ig Sej    | o Oct      | Nov     | Dec | Jan | Feb | Mar | Apr | May | Jun | % Months Submitted |
|------------|------|---------|-----------|------------|---------|-----|-----|-----|-----|-----|-----|-----|--------------------|
| Admission  | S    |         |           |            |         |     |     |     |     |     |     |     | 0%                 |
| Discharges | 5    |         |           |            |         |     |     |     |     |     |     |     | 0%                 |
|            | 1 or | more Re | ecords Su | Ibmitted t | o DMHAS |     |     |     |     |     |     |     |                    |