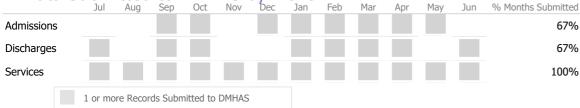

#### Data Submitted to DMHAS by Month

|            | Ju   | ul Au   | ig Sej    | o Oct      | Nov     | Dec | Jan | Feb | Mar | Apr | May | Jun | % Months Submitted |
|------------|------|---------|-----------|------------|---------|-----|-----|-----|-----|-----|-----|-----|--------------------|
| Admission  | S    |         |           |            |         |     |     |     |     |     |     |     | 0%                 |
| Discharges | 5    |         |           |            |         |     |     |     |     |     |     |     | 0%                 |
|            | 1 or | more Re | ecords Su | Ibmitted t | o DMHAS |     |     |     |     |     |     |     |                    |