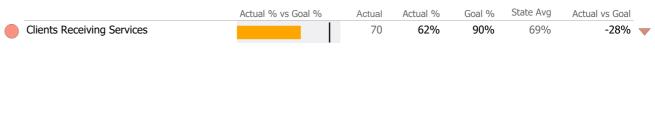

# **Discharge Outcomes**

|                                   | Actual % vs Goal % | Actual | Actual % | Goal % | State Avg | Actual vs Goal |
|-----------------------------------|--------------------|--------|----------|--------|-----------|----------------|
| Treatment Completed Successfully  |                    | 7      | 41%      | 50%    | 64%       | -9%            |
| Recovery                          |                    |        |          |        |           |                |
| National Recovery Measures (NOMS) | Actual % vs Goal % | Actual | Actual % | Goal % | State Avg | Actual vs Goal |
| Social Support                    |                    | 51     | 84%      | 60%    | 72%       | 24%            |
| Stable Living Situation           |                    | 56     | 92%      | 80%    | 82%       | 12%            |
| Employed                          | <b></b>            | 15     | 25%      | 20%    | 12%       | 5%             |
| Service Utilization               |                    |        |          |        |           |                |
|                                   | Actual % vs Goal % | Actual | Actual % | Goal % | State Avg | Actual vs Goal |
| Clients Receiving Services        |                    | 44     | 100%     | 90%    | 71%       | 10%            |