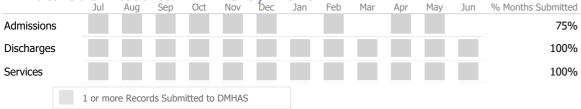

#### Data Submitted to DMHAS by Month

\* State Avg based on 88 Active Standard Outpatient Programs