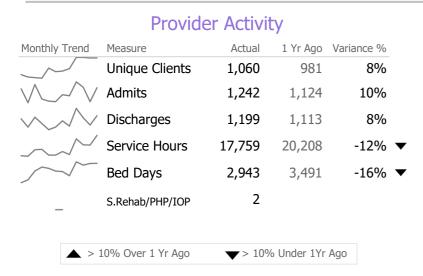

## **Program Activity**

| Measure                      | Actual | 1 Yr Ago | Variance % |  |
|------------------------------|--------|----------|------------|--|
| Unique Clients               | 127    | 112      | 13%        |  |
| Admits                       | 31     | 34       | -9%        |  |
| Discharges                   | 15     | 16       | -6%        |  |
| Service Hours                | 480    | 141      |            |  |
| Social Rehab/PHP/IOP<br>Days | 2      | 0        |            |  |