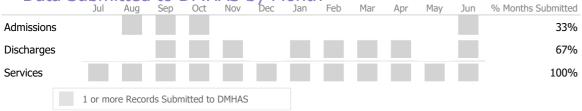

# **Program Activity**

| Measure        | Actual | 1 Yr Ago | Variance % |
|----------------|--------|----------|------------|
| Unique Clients | 59     | 60       | -2%        |
| Admits         | 19     | 16       | 19% 🔺      |
| Discharges     | 17     | 19       | -11% 🔻     |
| Service Hours  | 2,779  | 3,866    | -28% 🔻     |