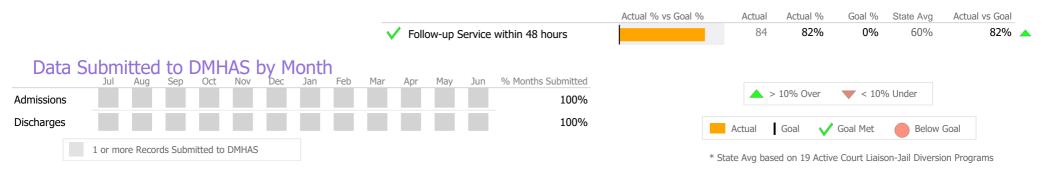

|                                         | Actual % vs Goal % | Actual | Actual % | Goal % | State Avg | Actual vs Goal |  |
|-----------------------------------------|--------------------|--------|----------|--------|-----------|----------------|--|
| Treatment Completed Successfully        |                    | 3      | 38%      | 75%    | 70%       | -37%           |  |
|                                         | Actual % vs Goal % | Actual | Actual % | Goal % | State Avg | Actual vs Goal |  |
| No Re-admit within 30 Days of Discharge |                    | 5      | 62%      | 85%    | 77%       | -23%           |  |
|                                         | Actual % vs Goal % | Actual | Actual % | Goal % | State Avg | Actual vs Goal |  |
| Follow-up within 30 Days of Discharge   |                    | 1      | 33%      | 90%    | 77%       | -57%           |  |

#### Data Submitted to DMHAS by Month

100%

100%

|        | > 10% 0 | ver 🔻 < 10% | % Under |        |
|--------|---------|-------------|---------|--------|
| Actual | Goal    | V Goal Met  | Belov   | w Goal |

\* State Avg based on 29 Active MH Intensive Res. Rehabilitation Programs

**Discharge Outcomes** 

| Measure        | Actual | 1 Yr Ago | Variance % |   |
|----------------|--------|----------|------------|---|
| Unique Clients | 38     | 48       | -21%       | ▼ |
| Admits         | 20     | 33       | -39%       | ▼ |
| Discharges     | 28     | 31       | -10%       |   |