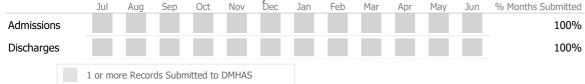

#### Data Submitted to DMHAS by Month

\* State Avg based on 1 Active Standard Case Management Programs

| Measure        | Actual | 1 Yr Ago | Variance % |  |
|----------------|--------|----------|------------|--|
| Unique Clients | 393    | 264      | 49%        |  |
| Admits         | 624    | 446      | 40%        |  |
| Discharges     | 623    | 449      | 39%        |  |