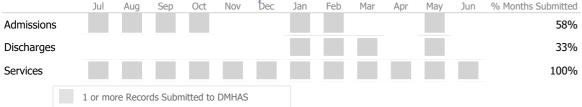

#### Data Submitted to DMHAS by Month

|            | Ju   | ul Au   | ig Sej    | o Oct      | Nov     | Dec | Jan | Feb | Mar | Apr | May | Jun | % Months Submitted |
|------------|------|---------|-----------|------------|---------|-----|-----|-----|-----|-----|-----|-----|--------------------|
| Admission  | S    |         |           |            |         |     |     |     |     |     |     |     | 0%                 |
| Discharges | 5    |         |           |            |         |     |     |     |     |     |     |     | 0%                 |
|            | 1 or | more Re | ecords Su | Ibmitted t | o DMHAS |     |     |     |     |     |     |     |                    |