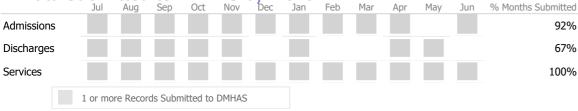

#### Data Submitted to DMHAS by Month

|            | Ju   | ul Au   | ig Sej    | o Oct      | Nov     | Dec | Jan | Feb | Mar | Apr | May | Jun | % Months Submitted |
|------------|------|---------|-----------|------------|---------|-----|-----|-----|-----|-----|-----|-----|--------------------|
| Admission  | S    |         |           |            |         |     |     |     |     |     |     |     | 0%                 |
| Discharges | 5    |         |           |            |         |     |     |     |     |     |     |     | 0%                 |
|            | 1 or | more Re | ecords Su | Ibmitted t | o DMHAS |     |     |     |     |     |     |     |                    |