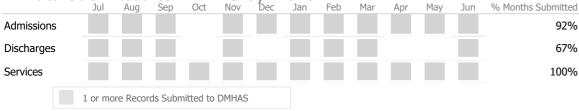

#### Data Submitted to DMHAS by Month

|            | Ju   | ul Au   | ig Sej    | o Oct      | Nov     | Dec | Jan | Feb | Mar | Apr | May | Jun | % Months Submitted |
|------------|------|---------|-----------|------------|---------|-----|-----|-----|-----|-----|-----|-----|--------------------|
| Admission  | S    |         |           |            |         |     |     |     |     |     |     |     | 0%                 |
| Discharges | 5    |         |           |            |         |     |     |     |     |     |     |     | 0%                 |
|            | 1 or | more Re | ecords Su | Ibmitted t | o DMHAS |     |     |     |     |     |     |     |                    |