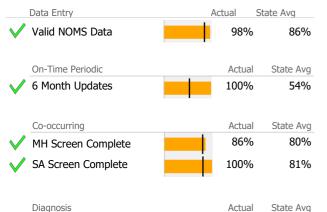

# Data Submission Quality

| Data Entry         | Actual | State Avg |
|--------------------|--------|-----------|
| Valid NOMS Data    | N/A    | 86%       |
|                    |        |           |
| On-Time Periodic   | Actual | State Avg |
| 6 Month Updates    | N/A    | 54%       |
|                    |        |           |
| Co-occurring       | Actua  | State Avg |
| MH Screen Complete | N/A    | 80%       |
| SA Screen Complete | N/A    | 81%       |