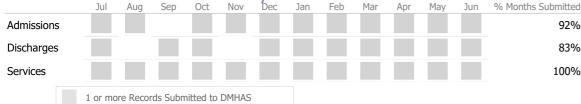

#### Data Submitted to DMHAS by Month

100%

98%

|        | > 10% 0 | ver 🔻 < 100 | % Under  |     |
|--------|---------|-------------|----------|-----|
| Actual | Goal    | V Goal Met  | Below Go | bal |

\* State Avg based on 88 Active Standard Outpatient Programs