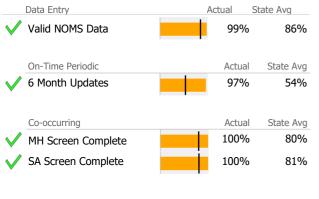

# Data Submission Quality

| Data Entry         | Actual | State Avg |
|--------------------|--------|-----------|
| Valid NOMS Data    | N/A    | 86%       |
|                    |        |           |
| On-Time Periodic   | Actual | State Avg |
| 6 Month Updates    | N/A    | 54%       |
|                    |        |           |
| Co-occurring       | Actua  | State Avg |
| MH Screen Complete | N/A    | 80%       |
| SA Screen Complete | N/A    | 81%       |