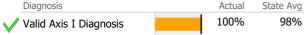

# Data Submission Quality

Valid Axis I Diagnosis

| Data Entry           | Actual S | State Avg |
|----------------------|----------|-----------|
| Valid NOMS Data      | 99%      | 81%       |
|                      |          |           |
| On-Time Periodic     | Actual   | State Avg |
| ✓ 6 Month Updates    | 94%      | 86%       |
|                      |          |           |
| Co-occurring         | Actual   | State Avg |
| V MH Screen Complete | 89%      | 87%       |
| ✓ SA Screen Complete | 100%     | 77%       |
| •                    |          |           |
|                      |          |           |
| Diagnosis            | Actual   | State Avg |