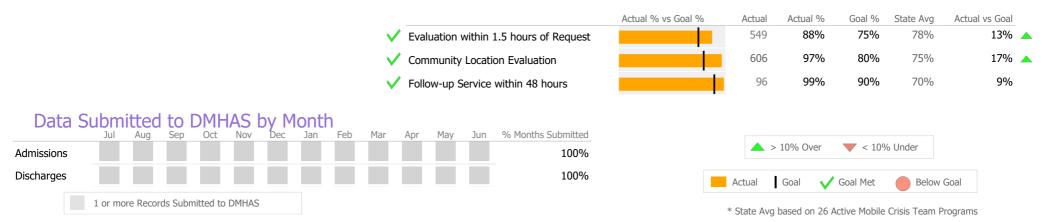

#### Data Submitted to DMHAS by Month

|            | Ju   | ul Au   | ig Sej    | o Oct      | Nov     | Dec | Jan | Feb | Mar | Apr | May | Jun | % Months Submitted |
|------------|------|---------|-----------|------------|---------|-----|-----|-----|-----|-----|-----|-----|--------------------|
| Admission  | S    |         |           |            |         |     |     |     |     |     |     |     | 0%                 |
| Discharges | 5    |         |           |            |         |     |     |     |     |     |     |     | 0%                 |
|            | 1 or | more Re | ecords Su | Ibmitted t | o DMHAS |     |     |     |     |     |     |     |                    |

\* State Avg based on 88 Active Standard Outpatient Programs

**Discharge Outcomes** 