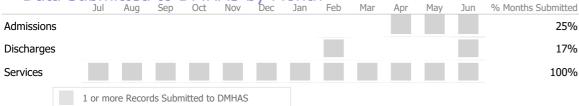

#### Data Submitted to DMHAS by Month

\* State Avg based on 88 Active Standard Outpatient Programs