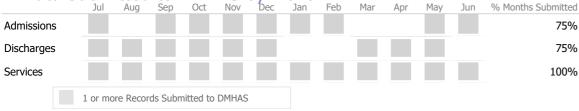

#### Data Submitted to DMHAS by Month

100%

98%

|        | > 10% 0 | ver 🔻 < 100 | % Under  |     |
|--------|---------|-------------|----------|-----|
| Actual | Goal    | V Goal Met  | Below Go | bal |

\* State Avg based on 88 Active Standard Outpatient Programs