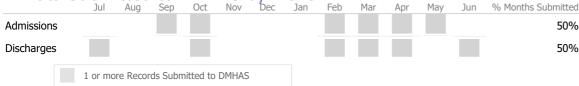

#### Data Submitted to DMHAS by Month

|            | Ju   | ul Au   | ig Sej    | o Oct      | Nov     | Dec | Jan | Feb | Mar | Apr | May | Jun | % Months Submitted |
|------------|------|---------|-----------|------------|---------|-----|-----|-----|-----|-----|-----|-----|--------------------|
| Admission  | S    |         |           |            |         |     |     |     |     |     |     |     | 0%                 |
| Discharges | 5    |         |           |            |         |     |     |     |     |     |     |     | 0%                 |
|            | 1 or | more Re | ecords Su | Ibmitted t | o DMHAS |     |     |     |     |     |     |     |                    |