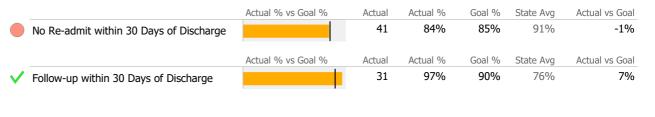

|                                         | Actual % vs Goal % | Actual | Actual % | Goal % | State Avg | Actual vs Goal |  |
|-----------------------------------------|--------------------|--------|----------|--------|-----------|----------------|--|
| Treatment Completed Successfully        |                    | 3      | 38%      | 75%    | 70%       | -37%           |  |
|                                         | Actual % vs Goal % | Actual | Actual % | Goal % | State Avg | Actual vs Goal |  |
| No Re-admit within 30 Days of Discharge |                    | 5      | 62%      | 85%    | 77%       | -23%           |  |
|                                         | Actual % vs Goal % | Actual | Actual % | Goal % | State Avg | Actual vs Goal |  |
| Follow-up within 30 Days of Discharge   |                    | 1      | 33%      | 90%    | 77%       | -57%           |  |