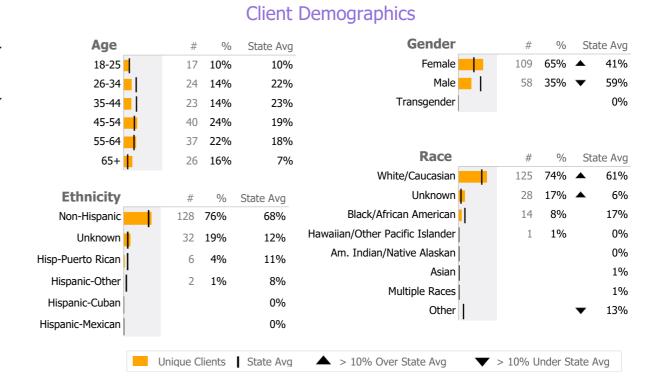

#### **Provider Activity** Monthly Trend 1 Yr Ago Variance % Measure Actual **Unique Clients** 168 192 **-13%** ▼ -6% Admits 145 155 Discharges 151 169 **-11%** ▼ Service Hours 693 8% 644 ▲ > 10% Over 1 Yr Ago > 10% Under 1Yr Ago Clients by Level of Care Program Type Level of Care Type % **Mental Health** Case Management 168 100.0%