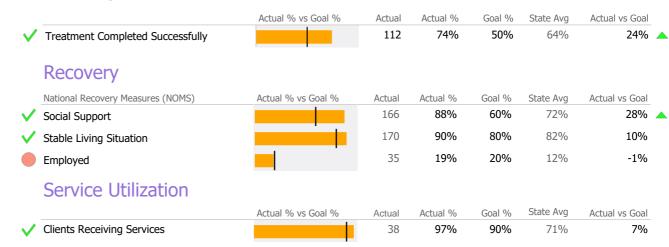

### **Program Activity**

| Measure        | Actual | 1 Yr Ago | Variance % |                |
|----------------|--------|----------|------------|----------------|
| Unique Clients | 168    | 192      | -13%       | $\blacksquare$ |
| Admits         | 145    | 155      | -6%        |                |
| Discharges     | 151    | 169      | -11%       | •              |
| Service Hours  | 693    | 644      | 8%         |                |