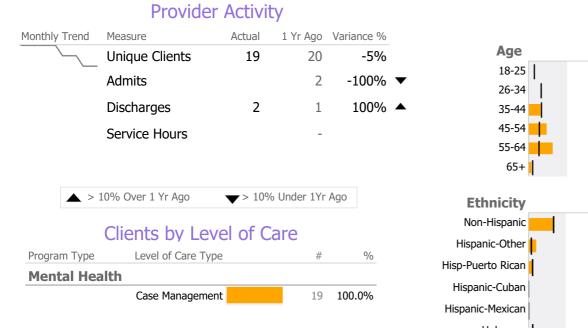

### **Program Activity** Recovery National Recovery Measures (NOMS) Actual % vs Goal % Actual Actual % Goal % State Ava Actual vs Goal Measure Variance % Actual 1 Yr Ago 15 79% 85% 89% -6% Stable Living Situation **Unique Clients** 19 20 -5% 2 Service Utilization Admits -100% Discharges 2 100% Actual % vs Goal % State Avg Actual vs Goal Actual Actual % Goal % Clients Receiving Services 0 0% 90% 97% N/A 🔻 Service Hours