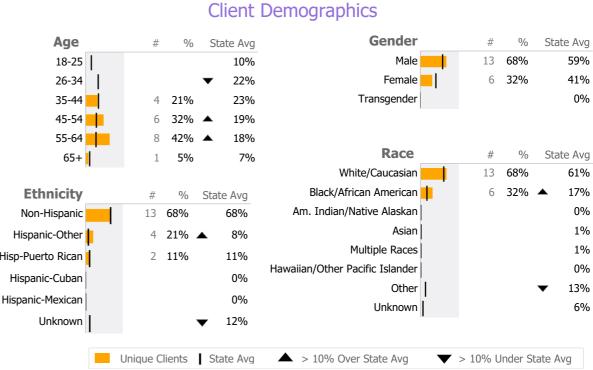

### **Program Activity** Recovery National Recovery Measures (NOMS) Actual % vs Goal % Actual Actual % Goal % State Ava Actual vs Goal Measure Variance % Actual 1 Yr Ago 15 79% 85% 89% -6% Stable Living Situation **Unique Clients** 19 20 -5% 2 Service Utilization Admits -100% Discharges 2 100% Actual % vs Goal % State Avg Actual vs Goal Actual Actual % Goal % Clients Receiving Services 0 0% 90% 97% N/A 🔻 Service Hours