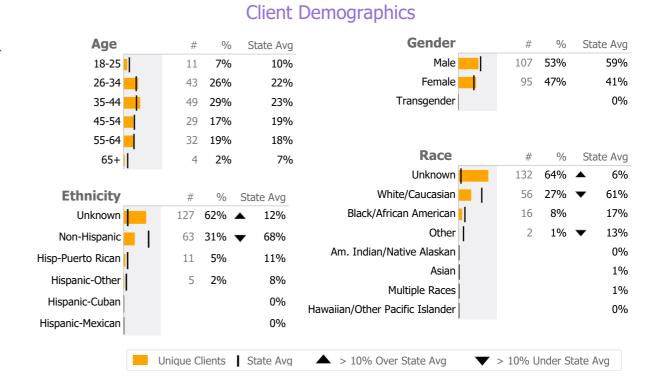

### **Ledge Light Health District**

New London, CT

Connecticut Dept of Mental Health and Addiction Services
Provider Quality Dashboard

Reporting Period: July 2020 - June 2021 (Data as of Sep 20, 2021)

#### **Provider Activity** 1 Yr Ago Variance % Monthly Trend Measure Actual **Unique Clients** 206 52 296% 38 305% Admits 154 Discharges Service Hours 95 1 ▲ > 10% Over 1 Yr Ago > 10% Under 1Yr Ago Clients by Level of Care Program Type Level of Care Type % Addiction Case Management 206 100.0%



## Survey Data Not Available

### **SOR - HCWH-Ledge Light**

Ledge Light Health District

Addiction - Case Management - Outreach & Engagement

Connecticut Dept of Mental Health and Addiction Services Program Quality Dashboard

Reporting Period: July 2020 - June 2021 (Data as of Sep 20, 2021)

# **Program Activity**

| Measure        | Actual | 1 Yr Ago | Variance % |   |
|----------------|--------|----------|------------|---|
| Unique Clients | 206    | 52       | 296%       | • |
| Admits         | 154    | 38       | 305%       | • |
| Discharges     | -      | -        |            |   |
| Service Hours  | 95     | 1        |            |   |

### Service Engagement



Data Submitted to DMHAS by Month





<sup>\*</sup> State Avg based on 23 Active Outreach & Engagement Programs