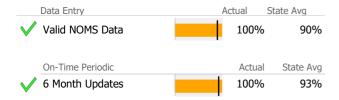

## **Data Submission Quality**

| Data Entry        | Actual State Avg |             |  |  |  |
|-------------------|------------------|-------------|--|--|--|
| ✓ Valid NOMS Data | 100%             | 90%         |  |  |  |
| On-Time Periodic  | Actua            | I State Avg |  |  |  |
| √ 6 Month Updates | 100%             | 93%         |  |  |  |