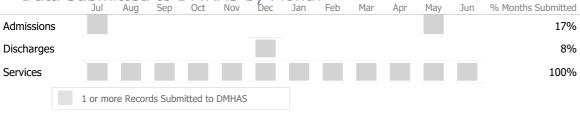

## Data Submitted to DMHAS by Month

|           |   | Jul    | Aug       | Sep     | Oct       | Nov   | Dec | Jan | Feb | Mar | Apr | May | Jun | % Months Submitted |
|-----------|---|--------|-----------|---------|-----------|-------|-----|-----|-----|-----|-----|-----|-----|--------------------|
| Admission | s |        |           |         |           |       |     |     |     |     |     |     |     | 100%               |
| Discharge | 5 |        |           |         |           |       |     |     |     |     |     |     |     | 83%                |
| Services  |   |        |           |         |           |       |     |     |     |     |     |     |     | 100%               |
|           | : | 1 or m | ore Recor | ds Subn | nitted to | DMHAS |     |     |     |     |     |     |     |                    |