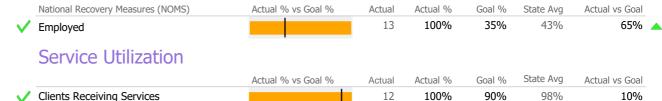

## Recovery

National Recovery Measures (NOMS)

|          | , , , , , , , , , , , , , , , , , , , , |                    |        |          |        | 5         |                |
|----------|-----------------------------------------|--------------------|--------|----------|--------|-----------|----------------|
| <b>V</b> | Employed                                |                    | 61     | 45%      | 35%    | 43%       | 10%            |
|          | Service Utilization                     |                    |        |          |        |           |                |
|          |                                         | Actual % vs Goal % | Actual | Actual % | Goal % | State Avg | Actual vs Goal |
| <b>/</b> | Clients Receiving Services              |                    | 91     | 95%      | 90%    | 98%       | 5%             |