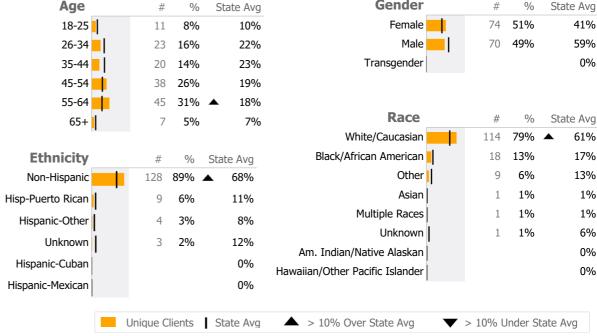

Connecticut Dept of Mental Health and Addiction Services
Provider Quality Dashboard

Reporting Period: July 2020 - June 2021 (Data as of Sep 20, 2021)

#### **Provider Activity** Monthly Trend Actual 1 Yr Ago Variance % Measure **Unique Clients** 144 160 -10% Admits 38 63 **-40%** ▼ 41 52 **-21%** ▼ Discharges Service Hours -36% ▼ 1,440 2,267 ▲ > 10% Over 1 Yr Ago > 10% Under 1Yr Ago Clients by Level of Care Program Type Level of Care Type % **Mental Health Employment Services** 144 100.0%



# Age # % State Avg Gender 18-25 11 8% 10% Female



### **Supported Employment 370270**

Kuhn Employment Opportunities Inc.

Mental Health - Employment Services - Employment Services

Connecticut Dept of Mental Health and Addiction Services Program Quality Dashboard

Goal % State Avg

Actual vs Goal

Reporting Period: July 2020 - June 2021 (Data as of Sep 20, 2021)

Actual %

## **Program Activity**

| Measure        | Actual | 1 Yr Ago | Variance %    |
|----------------|--------|----------|---------------|
| Unique Clients | 135    | 151      | -11% 🔻        |
| Admits         | 36     | 62       | -42% <b>▼</b> |
| Discharges     | 40     | 51       | <b>-22%</b> ▼ |
| Service Hours  | 1,356  | 2,150    | -37% <b>▼</b> |

## Recovery

National Recovery Measures (NOMS)

|          | , , , , , , , , , , , , , , , , , , , , |