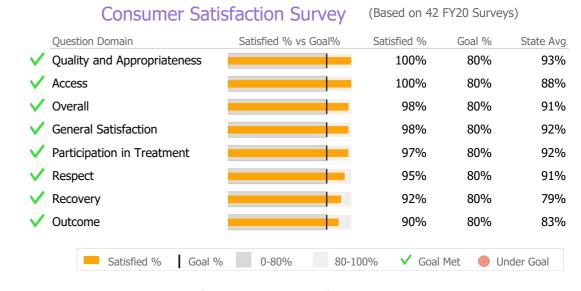

## Recovery

National Recovery Measures (NOMS)

|          | , , , , , , , , , , , , , , , , , , , , |                    |        |          |        | 5         |                |
|----------|-----------------------------------------|--------------------|--------|----------|--------|-----------|----------------|
| <b>V</b> | Employed                                |                    | 61     | 45%      | 35%    | 43%       | 10%            |
|          | Service Utilization                     |                    |        |          |        |           |                |
|          |                                         | Actual % vs Goal % | Actual | Actual % | Goal % | State Avg | Actual vs Goal |
| <b>/</b> | Clients Receiving Services              |                    | 91     | 95%      | 90%    | 98%       | 5%             |