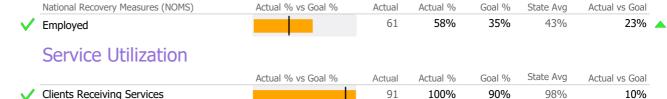

#### **Program Activity** Recovery National Recovery Measures (NOMS) Actual % vs Goal % Actual Actual % Goal % State Ava Actual vs Goal 1 Yr Ago Measure Variance % Actual 14 64% 35% 43% 29% 🔺 **Employed Unique Clients** 22 29 -24% 2 3 Service Utilization Admits -33% 🔻 Discharges 9 **-56% ▼** Actual % vs Goal % Goal % State Avg Actual vs Goal Actual Actual % Clients Receiving Services 18 10% 100% 90% 98%