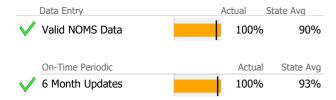

by Month



51%



<sup>\*</sup> State Avg based on 39 Active Employment Services Programs

#### **Work Services - Bridgeport 111-271**

Kennedy Center Inc.

Mental Health - Employment Services - Employment Services

Connecticut Dept of Mental Health and Addiction Services
Program Quality Dashboard

Reporting Period: July 2020 - June 2021 (Data as of Sep 20, 2021)

#### **Program Activity**

| Measure        | Actual | 1 Yr Ago | Variance %    |   |
|----------------|--------|----------|---------------|---|
| Unique Clients | 104    | 140      | -26% 🔻        | • |
| Admits         | 21     | 59       | -64% <b>▼</b> | • |
| Discharges     | 14     | 59       | -76% <b>▼</b> | • |
| Service Hours  | 2,148  | 2,376    | -10%          |   |

## Recovery



#### **Data Submission Quality**



Data Submitted to DMHAS by Month

|            |                                      | Jul | Aug | Sep | Oct | Nov | Dec | Jan | Feb | Mar | Apr | May | Jun | % Months Submitted |
|------------|--------------------------------------|-----|-----|-----|-----|-----|-----|-----|-----|-----|-----|-----|-----|--------------------|
| Admissions |                                      |     |     |     |     |     |     |     |     |     |     |     |     | 67%                |
| Discharges |                                      |     |     |     |     |     |     |     |     |     |     |     |     | 67%                |
| Services   |                                      |     |     |     |     |     |     |     |     |     |     |     |     | 75%                |
|            | 1 or more Reco