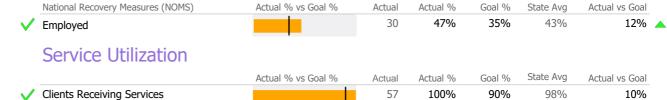

#### **Program Activity** Recovery National Recovery Measures (NOMS) Actual % vs Goal % Actual Actual % Goal % State Ava Actual vs Goal 1 Yr Ago Measure Variance % Actual 14 64% 35% 43% 29% 🔺 **Employed Unique Clients** 22 29 -24% 2 3 Service Utilization Admits -33% 🔻 Discharges 9 **-56% ▼** Actual % vs Goal % Goal % State Avg Actual vs Goal Actual Actual % Clients Receiving Services 18 10% 100% 90% 98%

<sup>\*</sup> State Avg based on 39 Active Employment Services Programs