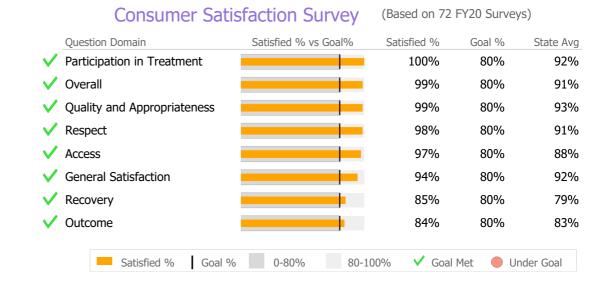

Connecticut Dept of Mental Health and Addiction Services
Provider Quality Dashboard

Reporting Period: July 2020 - June 2021 (Data as of Sep 20, 2021)

#### **Provider Activity** Monthly Trend Measure Actual 1 Yr Ago Variance % **Unique Clients** 174 222 **-22%** ▼ Admits 37 79 -53% ▼ Discharges 25 93 **-73%** ▼ Service Hours -8% 3,895 4,238 ▲ > 10% Over 1 Yr Ago > 10% Under 1Yr Ago Clients by Level of Care Program Type Level of Care Type % **Mental Health Employment Services** 174 100.0%



# # % State Avg Gender



#### Peer Mentor Program 111-280

Kennedy Center Inc.

Service Hours

Mental Health - Employment Services - Employment Services

266

Connecticut Dept of Mental Health and Addiction Services Program Quality Dashboard

Reporting Period: July 2020 - June 2021 (Data as of Sep 20, 2021)

#### **Program Activity** Recovery National Recovery Measures (NOMS) Actual % vs Goal % Actual Actual % Goal % State Ava Actual vs Goal 1 Yr Ago Measure Variance % Actual 14 64% 35% 43% 29% 🔺 **Employed Unique Clients** 22 29 -24% 2 3 Service Utilization Admits -33% 🔻 Discharges 9 **-56% ▼** Actual % vs Goal % Goal % State Avg Actual vs Goal Actual Actual % Clients Receiving Services 18 10% 100% 90% 98%

### **Data Submission Quality**



402

#### Data Submitted to DMHAS by Month