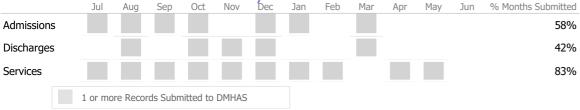

#### **Data Submission Quality**

Data Submitted to DMHAS by Month

|            |                                      | Jul | Aug | Sep | Oct | Nov | Dec | Jan | Feb | Mar | Apr | May | Jun | % Months Submitted |
|------------|--------------------------------------|-----|-----|-----|-----|-----|-----|-----|-----|-----|-----|-----|-----|--------------------|
| Admissions |                                      |     |     |     |     |     |     |     |     |     |     |     |     | 67%                |
| Discharges |                                      |     |     |     |     |     |     |     |     |     |     |     |     | 67%                |
| Services   |                                      |     |     |     |     |     |     |     |     |     |     |     |     | 75%                |
|            | 1 or more Records Submitted to DMHAS |     |     |     |     |     |     |     |     |     |     |     |     |                    |