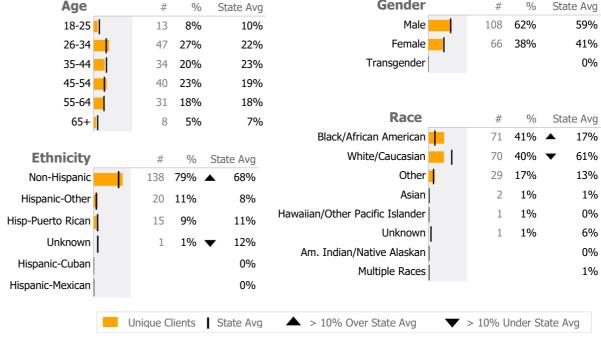

Connecticut Dept of Mental Health and Addiction Services
Provider Quality Dashboard

Reporting Period: July 2020 - June 2021 (Data as of Sep 20, 2021)

#### **Provider Activity** Monthly Trend Measure Actual 1 Yr Ago Variance % **Unique Clients** 174 222 **-22%** ▼ Admits 37 79 -53% ▼ Discharges 25 93 **-73%** ▼ Service Hours -8% 3,895 4,238 ▲ > 10% Over 1 Yr Ago > 10% Under 1Yr Ago Clients by Level of Care Program Type Level of Care Type % **Mental Health Employment Services** 174 100.0%



# # % State Avg Gender



#### Peer Mentor Program 111-280

Kennedy Center Inc.

Service Hours

Mental Health - Employment Services - Employment Services

266

Connecticut Dept of Mental Health and Addiction Services Program Quality Dashboard

Reporting Period: July 2020 - June 2021 (Data as of Sep 20, 2021)

#### **Program Activity** Recovery National Recovery Measures (NOMS) Actual % vs Goal % Actual Actual % Goal % State Ava Actual vs Goal 1 Yr Ago Measure Variance % Actual 14 64% 35% 43% 29% 🔺 **Employed Unique Clients** 22 29 -24% 2 3 Service Utilization Admits -33% 🔻 Discharges 9 **-56% ▼** Actual % vs Goal % Goal % State Avg Actual vs Goal Actual Actual % Clients Receiving Services 18 10% 100% 90% 98%

### **Data Submission Quality**



402

#### Data Submitted to DMHAS by Month



51%



<sup>\*</sup> Sta