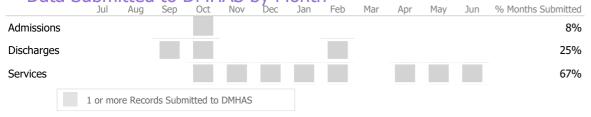

### **Data Submission Quality**

402

#### Data Submitted to DMHAS by Month

51%

<sup>\*</sup> State Avg based on 39 Active Employment Services Programs