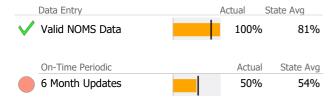

# Recovery

|          | National Recovery Measures (NOMS) | Actual % vs Goal % | Actual | Actual % | Goal % | State Avg | Actual vs Goal |
|----------|-----------------------------------|--------------------|--------|----------|--------|-----------|----------------|
|          | Employed                          |                    | 28     | 30%      | 35%    | 31%       | -5%            |
|          | Service Utilization               |                    |        |          |        |           |                |
|          |                                   | Actual % vs Goal % | Actual | Actual % | Goal % | State Avg | Actual vs Goal |
| <b>V</b> | Clients Receiving Services        |                    | 36     | 90%      | 90%    | 88%       | 0%             |