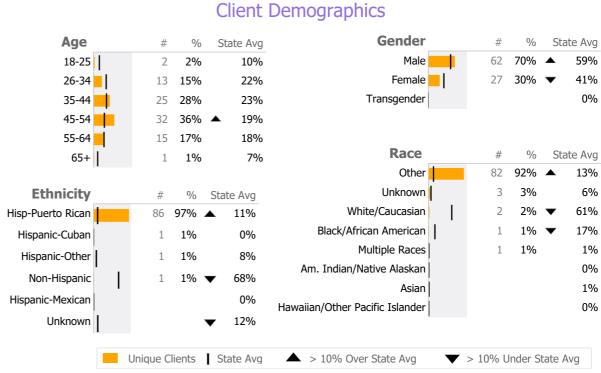

Reporting Period: July 2020 - June 2021 (Data as of Sep 20, 2021)

#### **Provider Activity** 1 Yr Ago Variance % Monthly Trend Measure Actual **Unique Clients** 89 101 **-12%** ▼ -30% ▼ Admits 42 60 Discharges 52 -9% Service Hours 13% 🔺 400 355 ▲ > 10% Over 1 Yr Ago > 10% Under 1Yr Ago Clients by Level of Care Program Type Level of Care Type % Addiction **Employment Services** 89 100.0%



Survey Data Not Available

### **SOR-Employment**

Hispanic Health Council

Addiction - Employment Services - Employment Services

# Connecticut Dept of Mental Health and Addiction Services Program Quality Dashboard

Reporting Period: July 2020 - June 2021 (Data as of Sep 20, 2021)

# **Program Activity**

| Measure        | Actual | 1 Yr Ago | Variance %    |
|----------------|--------|----------|---------------|
| Unique Clients | 89     | 50       | 78% ▲         |
| Admits         | 42     | 50       | -16% <b>▼</b> |
| Discharges     | 52     | -        |               |
| Service Hours  | 400    | 185      | 116% 🔺        |

# Recovery

|          | National Recovery Measures (NOMS) | Actual % vs Goal % | Actual | Actual % | Goal % | State Avg | Actual vs Goal |
|----------|-------