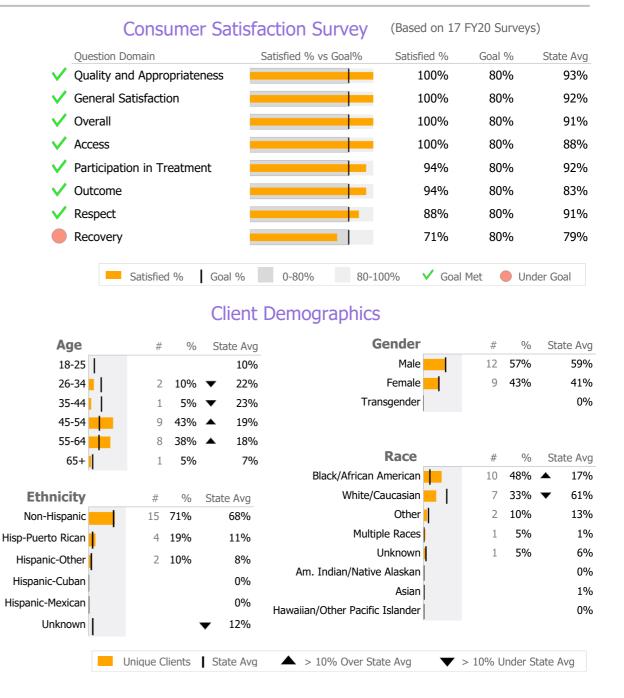

# Recovery

National Recovery Measures (NOMS)

| <b>V</b> | Stable Living Situation    |                    | 10     | 91%      | 85%    | 89%       | 6%             |
|----------|----------------------------|--------------------|--------|----------|--------|-----------|----------------|
|          | Service Utilization        |                    |        |          |        |           |                |
|          |                            | Actual % vs Goal % | Actual | Actual % | Goal % | State Avg | Actual vs Goal |
| <b>/</b> | Clients Receiving Services |                    | 10     | 100%     | 90%    | 97%       | 10%            |