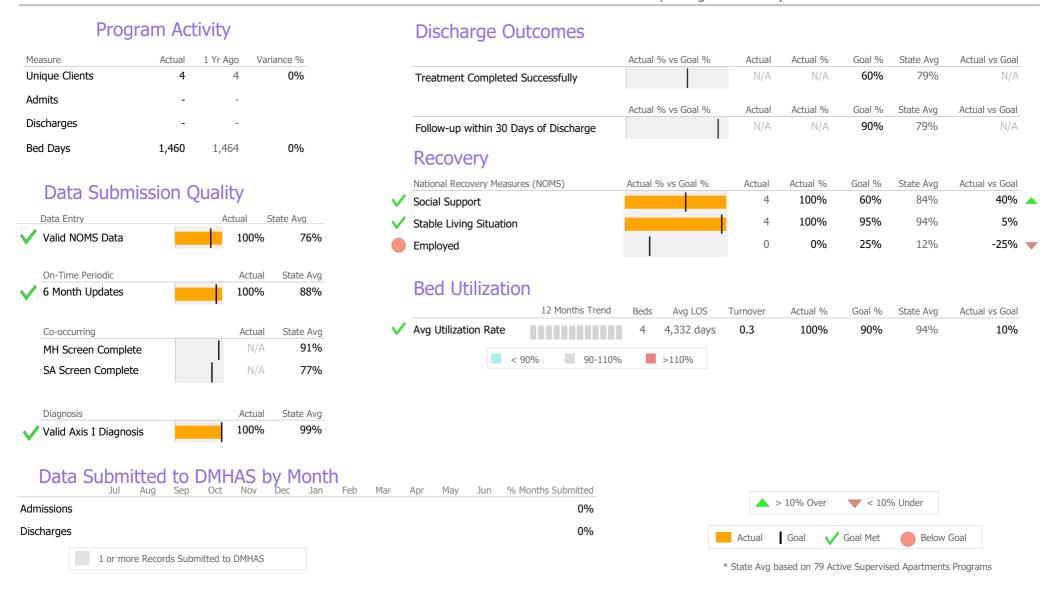

#### **Program Activity** Recovery National Recovery Measures (NOMS) Actual % vs Goal % Actual Actual % Goal % State Ava Actual vs Goal 1 Yr Ago Measure Actual Variance % 6 100% 85% 89% 15% Stable Living Situation **Unique Clients** 6 6 0% Service Utilization Admits Discharges Actual % vs Goal % Goal % State Avg Actual vs Goal Actual Actual % Clients Receiving Services 5 100% 90% 97% 10% 184 322 Service Hours -43% **T**

Goal %

State Avg

Actual vs Goal

Reporting Period: July 2020 - June 2021 (Data as of Sep 20, 2021)

Actual %

Actual

# Recovery

National Recovery Measures (NOMS)

| <b>V</b> | Stable Living Situation    |                    | 10     | 91%      | 85%    | 89%       | 6%             |
|----------|----------------------------|--------------------|--------|----------|--------|-----------|----------------|
|          | Service Utilization        |                    |        |          |        |           |                |
|          |                            | Actual % vs Goal % | Actual | Actual % | Goal % | State Avg | Actual vs Goal |
| <b>/</b> | Clients Receiving Services |                    | 10     | 100%     | 90%    | 97%       | 10%            |

Actual % vs Goal %