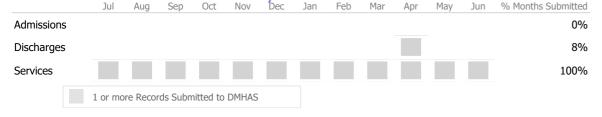

## Data Submitted to DMHAS by Month

<sup>\*</sup> State Avg based on 106 Active Supportive Housing – Scattered Site Programs

Reporting Period: July 2020 - June 2021 (Data as of Sep 20, 2021)

# **Data Submission Quality**

Data Submitted to DMHAS by Month

<sup>\*</sup> State Avg based on 106 Active Supportive Housing – Scattered Site Programs