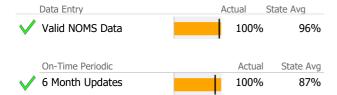

# Recovery

National Recovery Measures (NOMS)

| <b>V</b> | Stable Living Situation    |                    | 10     | 91%      | 85%    | 89%       | 6%             |
|----------|----------------------------|--------------------|--------|----------|--------|-----------|----------------|
|          | Service Utilization        |                    |        |          |        |           |                |
|          |                            | Actual % vs Goal % | Actual | Actual % | Goal % | State Avg | Actual vs Goal |
| <b>/</b> | Clients Receiving Services |                    | 10     | 100%     | 90%    | 97%       | 10%            |