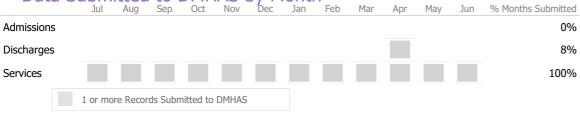

## Data Submitted to DMHAS by Month

<sup>\*</sup> State Avg based on 106 Active Supportive Housing – Scattered Site Programs

Reporting Period: July 2020 - June 2021 (Data as of Sep 20, 2021)

# **Data Submission Quality**

Data Submitted to DMHAS by Month

<sup>\*</sup> State Avg based on 106 Active Supportive Housing – Scattered Site Programs