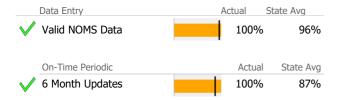

-50%       | •            |
| Service Hours  | 258    | 404      | -36%       | •            |

# Recovery

National Recovery Measures (NOMS)

| <b>V</b> | Stable Living Situation    |                    | 10     | 91%      | 85%    | 89%       | 6%             |
|----------|----------------------------|--------------------|--------|----------|--------|-----------|----------------|
|          | Service Utilization        |                    |        |          |        |           |                |
|          |                            | Actual % vs Goal % | Actual | Actual % | Goal % | State Avg | Actual vs Goal |
| <b>/</b> | Clients Receiving Services |                    | 10     | 100%     | 90%    | 97%       | 10%            |

Actual % vs Goal %

# **Data Submission Quality**



Data Submitted to DMHAS by Month





<sup>\*</sup> State Avg based on 106 Active Supportive Housing – Scattered Site Programs