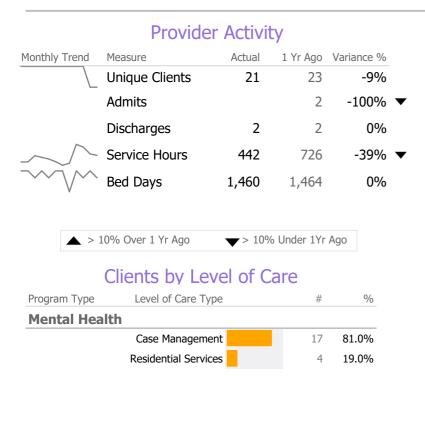

# Program Activity

| Measure        | Actual | 1 Yr Ago | Variance % |              |
|----------------|--------|----------|------------|--------------|
| Unique Clients | 11     | 13       | -15%       | lacktriangle |
| Admits         | -      | 2        | -100%      | •            |
| Discharges     | 1      | 2        | -50%       | •            |
| Service Hours  | 258    | 404      | -36%       | •            |