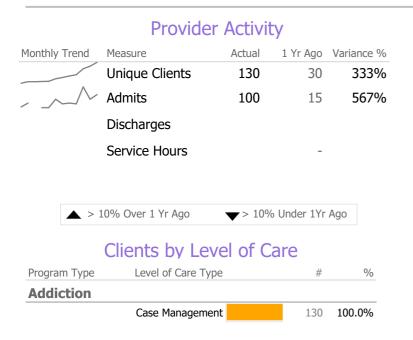

## **Program Activity**

| Measure        | Actual | 1 Yr Ago | Variance % |   |
|----------------|--------|----------|------------|---|
| Unique Clients | 130    | 30       | 333%       | • |
| Admits         | 100    | 15       | 567%       | • |
| Discharges     | -      | -        |            |   |
| Service Hours  | _      | _        |            |   |