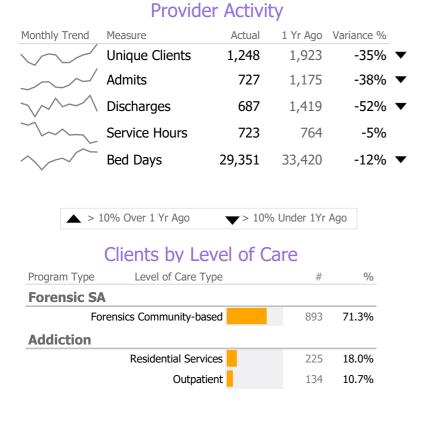

## **Program Activity**

| Measure        | Actual | 1 Yr Ago | Variance % |  |
|----------------|--------|----------|------------|--|
| Unique Clients | 23     | 17       | 35%        |  |
| Admits         | 12     | 8        | 50%        |  |
| Discharges     | 12     | 6        | 100%       |  |
| Service Hours  | 192    | 140      | 38%        |  |

## **Program Activity**

| Measure        | Actual | 1 Yr Ago | Variance % |
|----------------|--------|----------|------------|
| Unique Clients | 128    | 149      | -14% 🔻     |
| Admits         | 125    | 140      | -11% 🔻     |
| Discharges     | 121    | 150      | -19% 🔻     |
| Bed Days       | 4,707  | 6,366    | -26% 🔻     |

## **Program Activity**

| Measure        | Actual | 1 Yr Ago | Variance % |
|----------------|--------|----------|------------|
| Unique Clients | 98     | 199      | -51% 🔻     |
| Admits         | 89     | 157      | -43% 🔻     |
| Discharges     | 76     | 192      | -60% 🔻     |
| Bed Days       | 24,644 | 27,054   | -9%        |