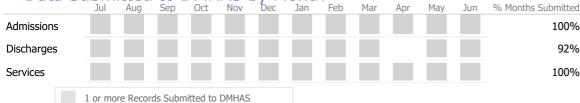

## Data Submitted to DMHAS by Month

#### Data Submitted to DMHAS by Month

100%

100%

\* State Avg based on 4 Active SA Intensive Residential - Enhanced Programs

Addiction - Outpatient - Standard Outpatient

Reporting Period: July 2020 - June 2021 (Data as of Sep 20, 2021)