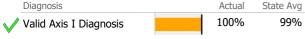

## Data Submission Quality

| Data Entry           | Actual     | State Avg |
|----------------------|------------|-----------|
| Valid NOMS Data      | 94%        | 90%       |
| Valid TEDS Data      | 46%        | 42%       |
| On-Time Periodic     | <br>Actual | State Avg |
| 6 Month Updates      | 86%        | 45%       |
| Co-occurring         | Actual     | State Avg |
| V MH Screen Complete | 100%       | 99%       |
| V SA Screen Complete | 100%       | 99%       |
|                      |            |           |
| Diagnosis            | Actual     | State Avg |

## Data Submission Quality

Valid Axis I Diagnosis

 $\checkmark$ 

| Data Entry           | Actual S | tate Avg  |
|----------------------|----------|-----------|
| Valid NOMS Data      | 98%      | 99%       |
| Valid TEDS Data      | 96%      | 99%       |
|                      |          |           |
| On-Time Periodic     | Actual   | State Avg |
| 6 Month Updates      | N/A      | N/A       |
|                      |          |           |
| Co-occurring         | Actual   | State Avg |
| MH Screen Complete   | 100%     | 95%       |
| 🖌 SA Screen Complete | 100%     | 95%       |
| *                    |          |           |
| Diagnosis            | Actual   | State Avg |

## Data Submission Quality

Valid Axis I Diagnosis

| Data Entry           | Actual S | itate Avg |
|----------------------|----------|-----------|
| Valid NOMS Data      | 90%      | 88%       |
| Valid TEDS Data      | 98%      | 98%       |
|                      |          |           |
| On-Time Periodic     | Actual   | State Avg |
| 6 Month Updates      | N/A      | 4%        |
|                      | Actual   | Ctata Aug |
| Co-occurring         | Actual   | State Avg |
| MH Screen Complete   | 100%     | 88%       |
| V SA Screen Complete | 100%     | 88%       |
|                      |          |           |
| Diagnosis            | Actual   | State Avg |