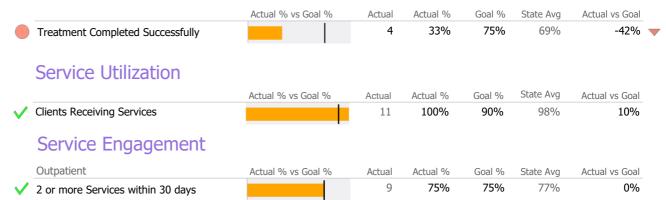

### **Discharge Outcomes**

|                                                                                                                                                                                                                                                                                                                                                                                                                                                                                                                                                                                                                                                                                                                                                                                                                                                                                                                                                                                                                                                                                                                                                                                                                                                                                                                                                                                                                                                                                                                                                                                                                                                                                                                                                                                                                                                                                                                                                                                                                                                                                                                            |              | Actual of | % vs Goal % | Actual   | Actual % | Goal % | State Avg | Actual vs Goal |   |
|----------------------------------------------------------------------------------------------------------------------------------------------------------------------------------------------------------------------------------------------------------------------------------------------------------------------------------------------------------------------------------------------------------------------------------------------------------------------------------------------------------------------------------------------------------------------------------------------------------------------------------------------------------------------------------------------------------------------------------------------------------------------------------------------------------------------------------------------------------------------------------------------------------------------------------------------------------------------------------------------------------------------------------------------------------------------------------------------------------------------------------------------------------------------------------------------------------------------------------------------------------------------------------------------------------------------------------------------------------------------------------------------------------------------------------------------------------------------------------------------------------------------------------------------------------------------------------------------------------------------------------------------------------------------------------------------------------------------------------------------------------------------------------------------------------------------------------------------------------------------------------------------------------------------------------------------------------------------------------------------------------------------------------------------------------------------------------------------------------------------------|--------------|-----------|-------------|----------|----------|--------|-----------|----------------|---|
| Treatment Completed Success                                                                                                                                                                                                                                                                                                                                                                                                                                                                                                                                                                                                                                                                                                                                                                                                                                                                                                                                                                                                                                                                                                                                                                                                                                                                                                                                                                                                                                                                                                                                                                                                                                                                                                                                                                                                                                                                                                                                                                                                                                                                                                | sfully       |           |             | 103      | 85%      | 50%    | 79%       | 35%            | 4 |
|                                                                                                                                                                                                                                                                                                                                                                                                                                                                                                                                                                                                                                                                                                                                                                                                                                                                                                                                                                                                                                                                                                                                                                                                                                                                                                                                                                                                                                                                                                                                                                                                                                                                                                                                                                                                                                                                                                                                                                                                                                                                                                                            |              | Actual o  | % vs Goal % | Actual   | Actual % | Goal % | State Avg | Actual vs Goal |   |
| No Re-admit within 30 Days of the second | of Discharge |           |             | 107      | 88%      | 85%    | 89%       | 3%             |   |
|                                                                                                                                                                                                                                                                                                                                                                                                                                                                                                                                                                                                                                                                                                                                                                                                                                                                                                                                                                                                                                                                                                                                                                                                                                                                                                                                                                                                                                                                                                                                                                                                                                                                                                                                                                                                                                                                                                                                                                                                                                                                                                                            |              | Actual of | % vs Goal % | Actual   | Actual % | Goal % | State Avg | Actual vs Goal |   |
| Follow-up within 30 Days of I                                                                                                                                                                                                                                                                                                                                                                                                                                                                                                                                                                                                                                                                                                                                                                                                                                                                                                                                                                                                                                                                                                                                                                                                                                                                                                                                                                                                                                                                                                                                                                                                                                                                                                                                                                                                                                                                                                                                                                                                                                                                                              | Discharge    |           |             | 67       | 65%      | 90%    | 69%       | -25%           |   |
| Recovery                                                                                                                                                                                                                                                                                                                                                                                                                                                                                                                                                                                                                                                                                                                                                                                                                                                                                                                                                                                                                                                                                                                                                                                                                                                                                                                                                                                                                                                                                                                                                                                                                                                                                                                                                                                                                                                                                                                                                                                                                                                                                                                   |              |           |             |          |          |        |           |                |   |
| National Recovery Measures (NON                                                                                                                                                                                                                                                                                                                                                                                                                                                                                                                                                                                                                                                                                                                                                                                                                                                                                                                                                                                                                                                                                                                                                                                                                                                                                                                                                                                                                                                                                                                                                                                                                                                                                                                                                                                                                                                                                                                                                                                                                                                                                            | 4S)          | Actual %  | % vs Goal % | Actual   | Actual % | Goal % | State Avg | Actual vs Goal |   |
| Abstinence/Reduced Drug Use                                                                                                                                                                                                                                                                                                                                                                                                                                                                                                                                                                                                                                                                                                                                                                                                                                                                                                                                                                                                                                                                                                                                                                                                                                                                                                                                                                                                                                                                                                                                                                                                                                                                                                                                                                                                                                                                                                                                                                                                                                                                                                | е            |           |             | 87       | 64%      | 70%    | 85%       | -6%            |   |
| Bed Utilization                                                                                                                                                                                                                                                                                                                                                                                                                                                                                                                                                                                                                                                                                                                                                                                                                                                                                                                                                                                                                                                                                                                                                                                                                                                                                                                                                                                                                                                                                                                                                                                                                                                                                                                                                                                                                                                                                                                                                                                                                                                                                                            |              |           |             |          |          |        |           |                |   |
| 12                                                                                                                                                                                                                                                                                                                                                                                                                                                                                                                                                                                                                                                                                                                                                                                                                                                                                                                                                                                                                                                                                                                                                                                                                                                                                                                                                                                                                                                                                                                                                                                                                                                                                                                                                                                                                                                                                                                                                                                                                                                                                                                         | Months Trend | Beds      | Avg LOS     | Turnover | Actual % | Goal % | State Avg | Actual vs Goal |   |
| Avg Utilization Rate                                                                                                                                                                                                                                                                                                                                                                                                                                                                                                                                                                                                                                                                                                                                                                                                                                                                                                                                                                                                                                                                                                                                                                                                                                                                                                                                                                                                                                                                                                                                                                                                                                                                                                                                                                                                                                                                                                                                                                                                                                                                                                       |              | 20        | 42 days     | 0.1      | 64%      | 90%    | 70%       | -26%           |   |
| < 90%                                                                                                                                                                                                                                                                                                                                                                                                                                                                                                                                                                                                                                                                                                                                                                                                                                                                                                                                                                                                                                                                                                                                                                                                                                                                                                                                                                                                                                                                                                                                                                                                                                                                                                                                                                                                                                                                                                                                                                                                                                                                                                                      | 90-110%      |           | >110%       |          |          |        |           |                |   |

## **Discharge Outcomes**

|              |                                   | Actual % vs Goal %   | Actual | Actual % | Goal % | State Avg | Actual vs Goal |   |
|--------------|-----------------------------------|----------------------|--------|----------|--------|-----------|----------------|---|
| $\checkmark$ | Treatment Completed Successfully  |                      | 30     | 50%      | 50%    | 51%       | 0%             |   |
|              |                                   |                      |        |          |        |           |                |   |
|              | Recovery                          |                      |        |          |        |           |                |   |
|              | National Recovery Measures (NOMS) | Actual % vs Goal %   | Actual | Actual % | Goal % | State Avg | Actual vs Goal |   |
|              | Abstinence/Reduced Drug Use       |                      | 59     | 48%      | 55%    | 49%       | -7%            |   |
|              | Employed                          |                      | 52     | 42%      | 50%    | 32%       | -8%            |   |
|              | Stable Living Situation           |                      | 99     | 80%      | 95%    | 78%       | -15%           |   |
|              | Not Arrested                      |                      | 71     | 58%      | 75%    | 79%       | -17%           |   |
|              | Self Help                         | I [                  | 5      | 4%       | 60%    | 18%       | -56%           | ▼ |
|              | Service Utilization               |                      |        |          |        |           |                |   |
|              |                                   | Actual % vs Goal %   | Actual | Actual % | Goal % | State Avg | Actual vs Goal |   |
|              | Clients Receiving Services        | Actual 70 VS Goal 70 | 34     | 54%      | 90%    | 72%       | -36%           | - |
|              | -                                 |                      |        |          |        |           |                |   |
|              | Service Engagement                |                      |        |          |        |           |                |   |
|              | Outpatient                        | Actual % vs Goal %   | Actual | Actual % | Goal % | State Avg | Actual vs Goal |   |
|              | 2 or more Services within 30 days |                      | 32     | 56%      | 75%    | 61%       | -19%           |   |
|              |                                   |                      |        |          |        |           |                |   |
|              |                                   |                      |        |          |        |           |                |   |
|              |                                   |                      |        |          |        |           |                |   |
|              |                                   |                      |        |          |        |           |                |   |
|              |                                   |                      |        |          |        |           |                |   |