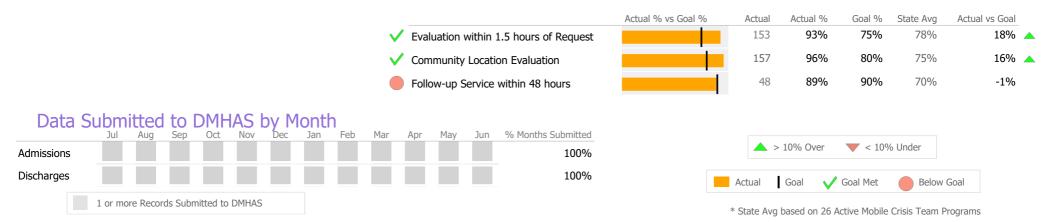

### Crisis

|                                                                     |                                          | Actual % vs Goal % | Actual     | Actual % | Goal %   | State Avg | Actual vs Goal |  |
|---------------------------------------------------------------------|------------------------------------------|--------------------|------------|----------|----------|-----------|----------------|--|
|                                                                     | V Evaluation within 1.5 hours of Request |                    | 198        | 99%      | 75%      | 78%       | 24% 🔺          |  |
|                                                                     | Community Location Evaluation            |                    | 172        | 86%      | 80%      | 75%       | 6%             |  |
|                                                                     | Follow-up Service within 48 hours        |                    | 45         | 60%      | 90%      | 70%       | -30% 🔻         |  |
| Data Submitted to DMHAS by Month<br>Jul Aug Sep Oct Nov Dec Jan Feb | Mar Apr May Jun % Months Submitted       |                    |            |          |          |           |                |  |
| dmissions                                                           | 100%                                     |                    | <b>^</b> > | 10% Over | ▼ < 10%  | 6 Under   |                |  |
| Discharges                                                          | 100%                                     |                    | Actual     | Goal 🗸   | Goal Met | Below     | Goal           |  |
| iervices                                                            | 100%                                     |                    |            | •        |          |           |                |  |

\* State Avg based on 26 Active Mobile Crisis Team Programs