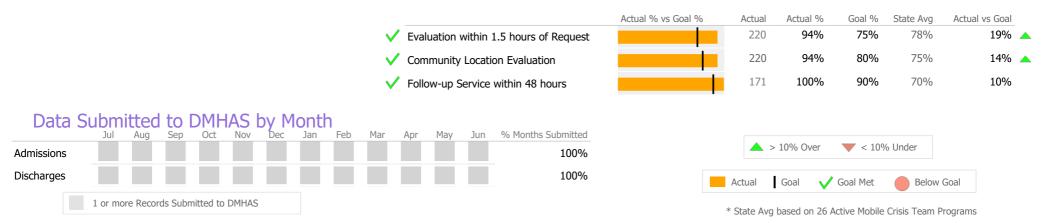

### Crisis

|                                                                     |                                          | Actual % vs Goal % | Actual     | Actual % | Goal %   | State Avg | Actual vs Goal |  |
|---------------------------------------------------------------------|------------------------------------------|--------------------|------------|----------|----------|-----------|----------------|--|
|                                                                     | V Evaluation within 1.5 hours of Request |                    | 198        | 99%      | 75%      | 78%       | 24% 🔺          |  |
|                                                                     | Community Location Evaluation            |                    | 172        | 86%      | 80%      | 75%       | 6%             |  |
|                                                                     | Follow-up Service within 48 hours        |                    | 45         | 60%      | 90%      | 70%       | -30% 🔻         |  |
| Data Submitted to DMHAS by Month<br>Jul Aug Sep Oct Nov Dec Jan Feb | Mar Apr May Jun % Months Submitted       |                    |            |          |          |           |                |  |
| dmissions                                                           | 100%                                     |                    | <b>^</b> > | 10% Over | ▼ < 10%  | 6 Under   |                |  |
| Discharges                                                          | 100%                                     |                    | Actual     | Goal 🗸   | Goal Met | Below     | Goal           |  |
| iervices                                                            | 100%                                     |                    |            | •        |          |           |                |  |

\* State Avg based on 26 Active Mobile Crisis Team Programs