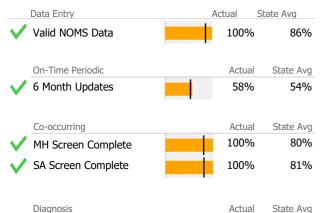

## Data Submission Quality

Valid Axis I Diagnosis

| Data Entry           | Actual S | State Avg |
|----------------------|----------|-----------|
| Valid NOMS Data      | 100%     | 86%       |
|                      |          |           |
| On-Time Periodic     | Actual   | State Avg |
| ✓ 6 Month Updates    | 100%     | 54%       |
|                      |          |           |
| Co-occurring         | Actual   | State Avg |
| V MH Screen Complete | 100%     | 80%       |
| SA Screen Complete   | 0%       | 81%       |
|                      |          |           |
| Diagnosis            | Actual   | State Avg |