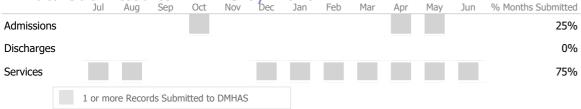

### Data Submitted to DMHAS by Month

|            | Jul | Aug | Sep | Oct | Nov | Dec | Jan | Feb | Mar | Apr | May | Jun | % Months Submitted |
|------------|-----|-----|-----|-----|-----|-----|-----|-----|-----|-----|-----|-----|--------------------|
| Admissions |     |     |     |     |     |     |     |     |     |     |     |     | 0%                 |
| Discharges |     |     |     |     |     |     |     |     |     |     |     |     | 0%                 |
|            |     |     |     |     |     |     |     |     |     |     |     |     |                    |