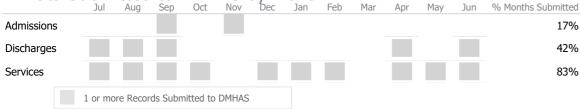

### Data Submitted to DMHAS by Month

|            | Jul    | Aug       | Sep      | Oct       | Nov   | Dec | Jan | Feb | Mar | Apr | May | Jun | % Months Submitted |
|------------|--------|-----------|----------|-----------|-------|-----|-----|-----|-----|-----|-----|-----|--------------------|
| Admissions |        |           |          |           |       |     |     |     |     |     |     |     | 0%                 |
| Discharges |        |           |          |           |       |     |     |     |     |     |     |     | 0%                 |
|            | 1 or n | nore Reco | rds Subr | nitted to | DMHAS |     |     |     |     |     |     |     |                    |