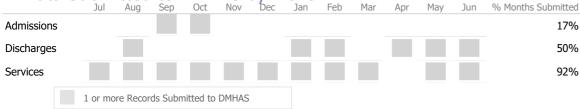

### Data Submitted to DMHAS by Month

|            | Jul | Aug | Sep | Oct | Nov | Dec | Jan | Feb | Mar | Apr | May | Jun | % Months Submitted |
|------------|-----|-----|-----|-----|-----|-----|-----|-----|-----|-----|-----|-----|--------------------|
| Admissions |     |     |     |     |     |     |     |     |     |     |     |     | 0%                 |
| Discharges |     |     |     |     |     |     |     |     |     |     |     |     | 0%                 |
|            |     |     |     |     |     |     |     |     |     |     |     |     |                    |