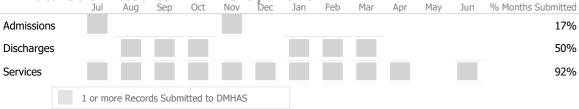

### Data Submitted to DMHAS by Month

|            | Jul    | Aug       | Sep      | Oct       | Nov   | Dec | Jan | Feb | Mar | Apr | May | Jun | % Months Submitted |
|------------|--------|-----------|----------|-----------|-------|-----|-----|-----|-----|-----|-----|-----|--------------------|
| Admissions |        |           |          |           |       |     |     |     |     |     |     |     | 0%                 |
| Discharges |        |           |          |           |       |     |     |     |     |     |     |     | 0%                 |
|            | 1 or n | nore Reco | rds Subr | nitted to | DMHAS |     |     |     |     |     |     |     |                    |