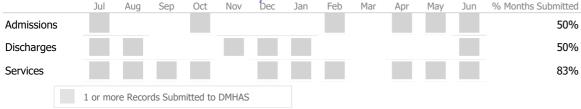

### Data Submitted to DMHAS by Month

|            | Jul    | Aug       | Sep      | Oct       | Nov   | Dec | Jan | Feb | Mar | Apr | May | Jun | % Months Submitted |
|------------|--------|-----------|----------|-----------|-------|-----|-----|-----|-----|-----|-----|-----|--------------------|
| Admissions |        |           |          |           |       |     |     |     |     |     |     |     | 0%                 |
| Discharges |        |           |          |           |       |     |     |     |     |     |     |     | 0%                 |
|            | 1 or n | nore Reco | rds Subr | nitted to | DMHAS |     |     |     |     |     |     |     |                    |