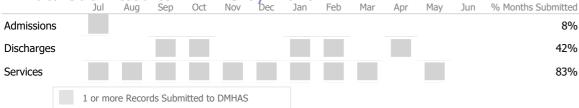

### Data Submitted to DMHAS by Month

|            | Jul    | Aug       | Sep      | Oct       | Nov   | Dec | Jan | Feb | Mar | Apr | May | Jun | % Months Submitted |
|------------|--------|-----------|----------|-----------|-------|-----|-----|-----|-----|-----|-----|-----|--------------------|
| Admissions |        |           |          |           |       |     |     |     |     |     |     |     | 0%                 |
| Discharges |        |           |          |           |       |     |     |     |     |     |     |     | 0%                 |
|            | 1 or n | nore Reco | rds Subr | nitted to | DMHAS |     |     |     |     |     |     |     |                    |