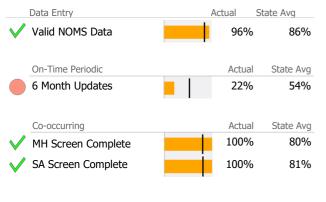

## Data Submission Quality

Valid Axis I Diagnosis

| Data Entry           | Actual S | State Avg |
|----------------------|----------|-----------|
| Valid NOMS Data      | 100%     | 86%       |
|                      |          |           |
| On-Time Periodic     | Actual   | State Avg |
| ✓ 6 Month Updates    | 100%     | 54%       |
|                      |          |           |
| Co-occurring         | Actual   | State Avg |
| V MH Screen Complete | 100%     | 80%       |
| SA Screen Complete   | 0%       | 81%       |
|                      |          |           |
| Diagnosis            | Actual   | State Avg |