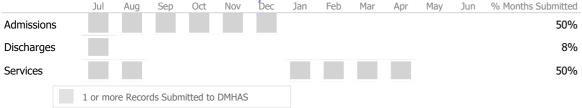

### Data Submitted to DMHAS by Month

|            | Jul | Aug | Sep | Oct | Nov | Dec | Jan | Feb | Mar | Apr | May | Jun | % Months Submitted |
|------------|-----|-----|-----|-----|-----|-----|-----|-----|-----|-----|-----|-----|--------------------|
| Admissions |     |     |     |     |     |     |     |     |     |     |     |     | 0%                 |
| Discharges |     |     |     |     |     |     |     |     |     |     |     |     | 0%                 |
|            |     |     |     |     |     |     |     |     |     |     |     |     |                    |