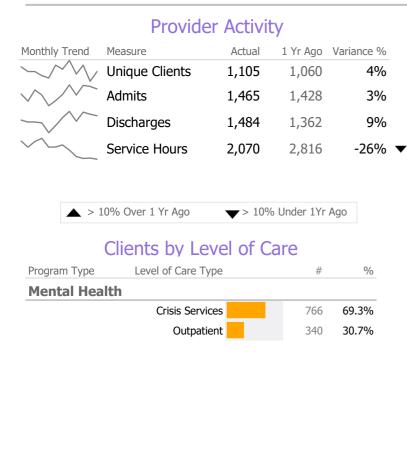

### Crisis

| Measure        | Actual | 1 Yr Ago | Variance % |
|----------------|--------|----------|------------|
| Unique Clients | 120    | 163      | -26% 🔻     |
| Admits         | 240    | 268      | -10%       |
| Discharges     | 241    | 266      | -9%        |

#### Crisis

| Measure        | Actual | 1 Yr Ago | Variance % |
|----------------|--------|----------|------------|
| Unique Clients | 158    | 132      | 20% 🔺      |
| Admits         | 215    | 202      | 6%         |
| Discharges     | 214    | 202      | 6%         |

#### Crisis

Admissions Discharges Services

| Measure        | Actual | 1 Yr Ago | Variance % |
|----------------|--------|----------|------------|
| Unique Clients | 299    | 196      | 53% 🔺      |
| Admits         | 599    | 394      | 52% 🔺      |
| Discharges     | 599    | 379      | 58% 🔺      |
| Service Hours  | 138    | 75       | 82% 🔺      |