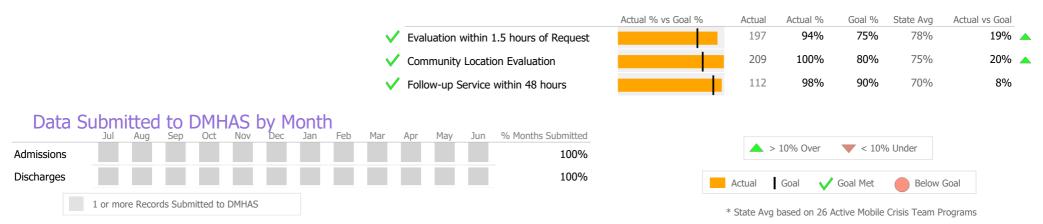

### Crisis

|                                                                     |                                          | Actual % vs Goal % | Actual     | Actual % | Goal %   | State Avg | Actual vs Goal |  |
|---------------------------------------------------------------------|------------------------------------------|--------------------|------------|----------|----------|-----------|----------------|--|
|                                                                     | V Evaluation within 1.5 hours of Request |                    | 198        | 99%      | 75%      | 78%       | 24% 🔺          |  |
|                                                                     | Community Location Evaluation            |                    | 172        | 86%      | 80%      | 75%       | 6%             |  |
|                                                                     | Follow-up Service within 48 hours        |                    | 45         | 60%      | 90%      | 70%       | -30% 🔻         |  |
| Data Submitted to DMHAS by Month<br>Jul Aug Sep Oct Nov Dec Jan Feb | Mar Apr May Jun % Months Submitted       |                    |            |          |          |           |                |  |
| dmissions                                                           | 100%                                     |                    | <b>^</b> > | 10% Over | ▼ < 10%  | 6 Under   |                |  |
| Discharges                                                          | 100%                                     |                    | Actual     | Goal 🗸   | Goal Met | Below     | Goal           |  |
| iervices                                                            | 100%                                     |                    |            | •        |          |           |                |  |

\* State Avg based on 26 Active Mobile Crisis Team Programs