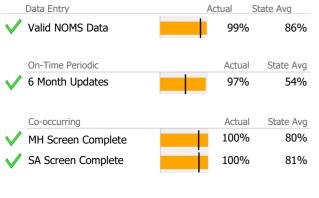

## Data Submission Quality

Valid Axis I Diagnosis

| Data Entry           | A | ctual S | tate Avg  |
|----------------------|---|---------|-----------|
| Valid NOMS Data      |   | 98%     | 86%       |
|                      |   |         |           |
| On-Time Periodic     |   | Actual  | State Avg |
| 6 Month Updates      |   | 0%      | 54%       |
|                      |   |         |           |
| Co-occurring         |   | Actual  | State Avg |
| V MH Screen Complete |   | 100%    | 80%       |
| V SA Screen Complete |   | 100%    | 81%       |
|                      |   |         |           |
| Diagnosis            |   | Actual  | State Avg |