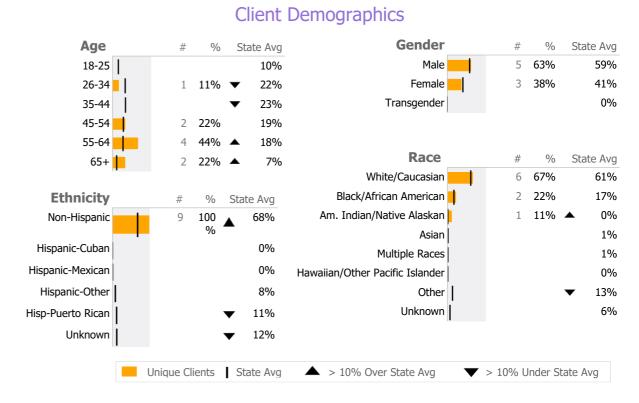

## Data Submitted to DMHAS by Month

<sup>\*</sup> State Avg based on 106 Active Supportive Housing – Scattered Site Programs