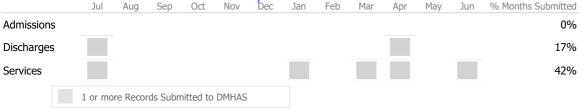

## Data Submitted to DMHAS by Month

<sup>\*</sup> State Avg based on 106 Active Supportive Housing – Scattered Site Programs