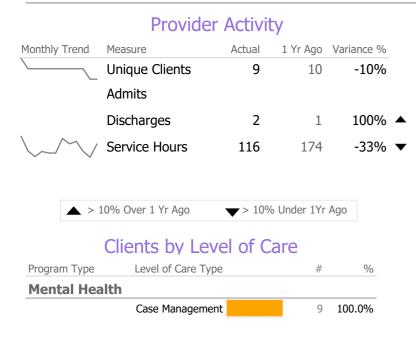

## **Program Activity** Recovery National Recovery Measures (NOMS) Actual % vs Goal % Actual Actual % Goal % State Ava Actual vs Goal Measure Variance % Actual 1 Yr Ago 100% 85% 89% 15% Stable Living Situation **Unique Clients** 9 10 -10% Service Utilization Admits Discharges 2 1 100% Actual % vs Goal % Goal % State Avg Actual vs Goal Actual Actual % Clients Receiving Services 100% 90% 97% 10% 174 Service Hours 116 -33% 🔻