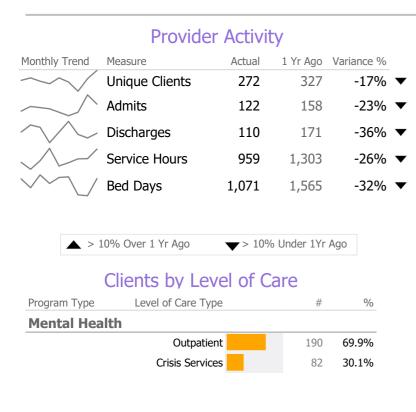

## **Program Activity**

| Measure        | Actual | 1 Yr Ago | Variance % |   |
|----------------|--------|----------|------------|---|
| Unique Clients | 82     | 116      | -29%       | • |
| Admits         | 83     | 114      | -27% 🔻     | 7 |
| Discharges     | 81     | 118      | -31%       | • |
| Bed Days       | 1,071  | 1,565    | -32%       | 7 |

#### **Bed Utilization**

Data Submitted to DMHAS by Month

<sup>\*</sup> State Avg based on 10 Active Respite Bed Programs

1 or more Records Submitted to DMHAS