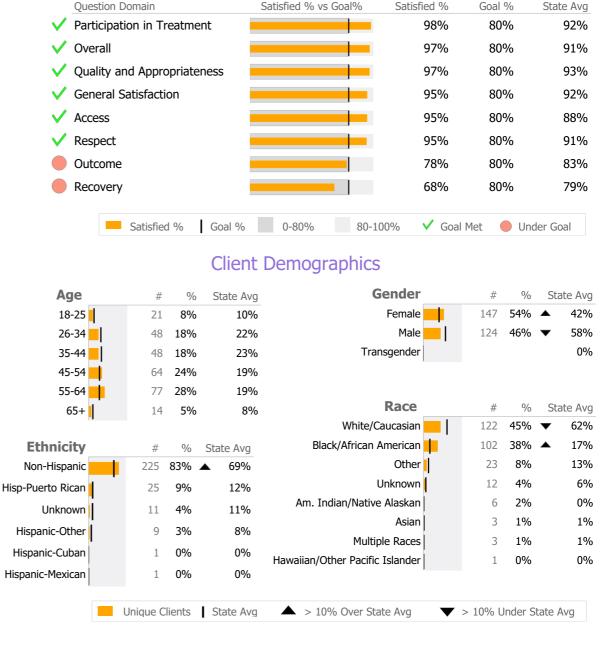

#### **Program Activity Discharge Outcomes** Variance % Actual % Measure Actual 1 Yr Ago Actual % vs Goal % Actual Goal % State Ava Actual vs Goal **Unique Clients** 190 213 -11% Treatment Completed Successfully 0 0% 50% 34% -50% Admits 39 44 -11% Recovery 29 Discharges 53 **-45% \** National Recovery Measures (NOMS) Actual % vs Goal % Actual Actual % Goal % State Avg Actual vs Goal 1,303 Service Hours 959 -26% 144 76% 60% 62% 16% 🔺 Social Support 94% 95% 74% -1% 178 Stable Living Situation **Data Submission Quality** -6% **Employed** 45 24% 30% 23% Data Entry Actual State Avg Service Utilization Valid NOMS Data 98% 86% State Avg Actual % vs Goal % Actual Actual % Goal % Actual vs Goal Clients Receiving Services 155 96% 90% 84% 6% On-Time Periodic Actual State Avg 6 Month Updates 61% 55% Service Engagement Outpatient Actual % vs Goal % Actual % Goal % State Ava Actual vs Goal Co-occurring Actual State Avg Actual 100% 26 67% 75% 76% -8% 78% 2 or more Services within 30 days MH Screen Complete SA Screen Complete 100% 79% State Avg Diagnosis Actual 100% 98% ✓ Valid Axis I Diagnosis Data Submitted to DMHAS by Month Mar % Months Submitted > 10% Over < 10% Under</p> Admissions 100% Discharges 67% ✓ Goal Met Actual Goal Below Goal 89% Services \* State Avg based on 85 Active Standard Outpatient Programs