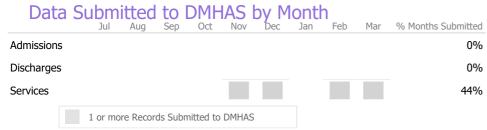

### **Program Activity Service Utilization** Actual % vs Goal % Actual Actual % Goal % State Avg Actual vs Goal Measure Actual 1 Yr Ago Variance % Clients Receiving Services 25 90% 63% -30% -60% **Unique Clients** 42 48 -13% 2 -100% Admits Discharges 5 -100% Service Hours Social Rehab/PHP/IOP 4,277 5,369 -20% Days