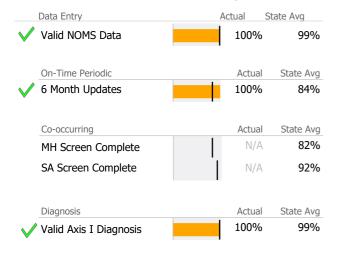

# **Data Submission Quality**

#### **Program Activity Discharge Outcomes** Measure Actual 1 Yr Ago Variance % Actual % vs Goal % Actual Actual % Goal % State Ava Actual vs Goal **Unique Clients** 8 0% N/A N/A 60% 78% N/A Treatment Completed Successfully Admits 1 -100% Actual % vs Goal % Actual Actual % Goal % State Avg Actual vs Goal Discharges N/A N/A 90% N/A 77% Follow-up within 30 Days of Discharge Service Hours 139 111 24% Recovery Bed Davs 2,192 2,192 0% National Recovery Measures (NOMS) Actual % vs Goal % Actual Actual % Goal % State Ava Actual vs Goal 8 Social Support 100% 60% 84% 40% **Data Submission Quality** 8 95% 94% 5% 100% Stable Living Situation Data Entry Actual State Avg 2 25% 25% 9% 0% **Employed** Valid NOMS Data 100% 75% **Bed Utilization** On-Time Periodic Actual State Avg 12 Months Trend Beds Avg LOS Turnover Actual % Goal % State Avg Actual vs Goal 6 Month Updates 100% 86% Avg Utilization Rate 90% 93% 10% 1,687 days 0.3 100% State Avg Co-occurring Actual 90-110% >110% < 90% N/A 89% MH Screen Complete SA Screen Complete N/A 74% Diagnosis Actual State Avg 100% 99% ✓ Valid Axis I Diagnosis Data Submitted to DMHAS by Month Nov Mar % Months Submitted > 10% Over < 10% Under</p> Admissions 0% Discharges 0% ✓ Goal Met Actual Goal Below Goal Services 100% \* State Avg based on 79 Active Supervised Apartments Programs