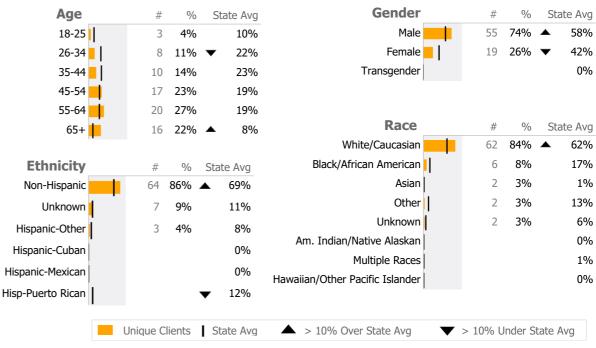

42

37

16

10

40.0%

35.2%

15.2%

9.5%

Social Rehabilitation

Community Support

Residential Services

Case Management

|          | Res |
|----------|-----|
| <b>V</b> | Ove |
| <b>V</b> | Ger |
| <b>V</b> | Acc |
| <b>V</b> | Qua |
|          | Out |
|          | Rec |
|          |     |
| Ag       | je  |
| 18       | -25 |
| 26       | -34 |
| 35       | -44 |
| 45       | -54 |
| 55       | -64 |
|          |     |