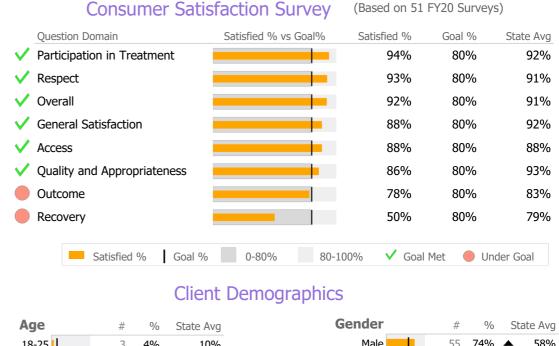

(Based on 51 FY20 Surveys)

Reporting Period: July 2020 - March 2021 (Data as of Jun 28, 2021)