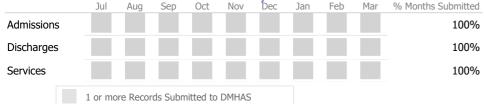

### Data Submitted to DMHAS by Month

|      | <b>^</b> > 2 | 10% Over |          | ▼ < 1    | .0% Unde | er        |   |
|------|--------------|----------|----------|----------|----------|-----------|---|
| Actu | al           | Goal     | <b>~</b> | Goal Met |          | Below Goa | I |