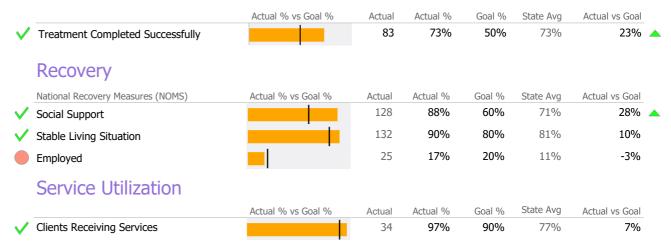

anagement - Standard Case Management

#### Reporting Period: July 2020 - March 2021 (Data as of Jun 28, 2021)

# **Program Activity**

| Measure        | Actual | 1 Yr Ago | Variance % |
|----------------|--------|----------|------------|
| Unique Clients | 135    | 169      | -20% 🔻     |
| Admits         | 103    | 131      | -21% 🔻     |
| Discharges     | 113    | 128      | -12% 🔻     |
| Service Hours  | 438    | 553      | -21% 🔻     |

# Data Submission Quality

| Data Entry        | Acti | ual St | ate Avg   |
|-------------------|------|--------|-----------|
| Valid NOMS Data   |      | 93%    | 95%       |
|                   |      |        |           |
| On-Time Periodic  |      | Actual | State Avg |
| V 6 Month Updates |      | 80%    | 53%       |

### Discharge Outcomes



### Data Submitted to DMHAS by Month



|      | <b>^</b> > 2 | 10% Over |          | ▼ < 1    | .0% Unde | er        |   |
|------|--------------|----------|----------|----------|----------|-----------|---|
| Actu | al           | Goal     | <b>~</b> | Goal Met |          | Below Goa | I |

\* State Avg based on 24 Active Standard Case Management Programs