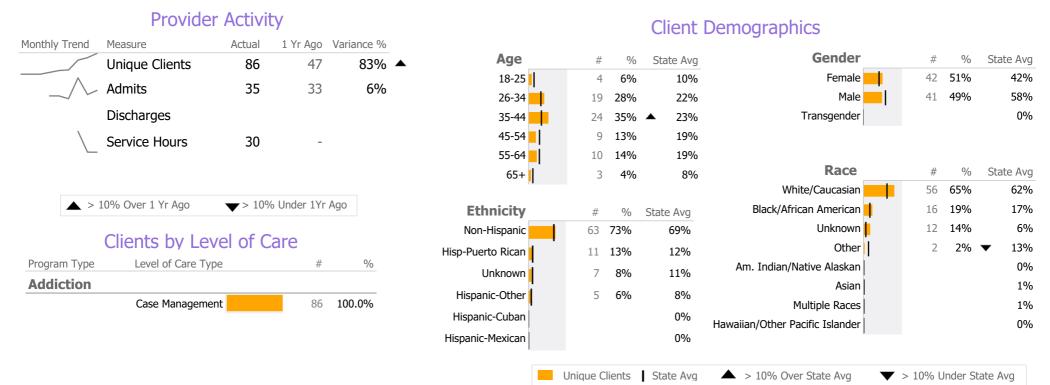

## **Program Activity**

| Measure        | Actual | 1 Yr Ago | Variance % |
|----------------|--------|----------|------------|
| Unique Clients | 86     | 47       | 83% 🔺      |
| Admits         | 35     | 33       | 6%         |
| Discharges     | -      | -        |            |
| Service Hours  | 30     | -        |            |