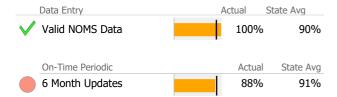

#### **Data Submission Quality**

| Data Entry        | Actual | State Avg |
|-------------------|--------|-----------|
| ✓ Valid NOMS Data | 100%   | 90%       |
| On-Time Periodic  | Actua  | State Avg |
| 6 Month Updates   | 100%   | 91%       |