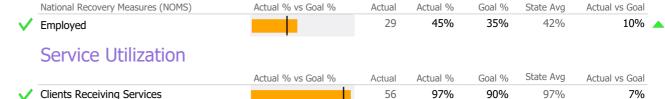

#### **Program Activity** Recovery National Recovery Measures (NOMS) Actual % vs Goal % Actual Actual % Goal % State Ava Actual vs Goal 1 Yr Ago Measure Variance % Actual 14 64% 35% 42% 29% 🔺 **Employed Unique Clients** 22 29 -24% 2 3 Service Utilization Admits -33% 🔻 Discharges 6 -33% Actual % vs Goal % Goal % State Avg Actual Actual % Actual vs Goal Clients Receiving Services 17 94% 90% 97% 4% 313 Service Hours 214 46%