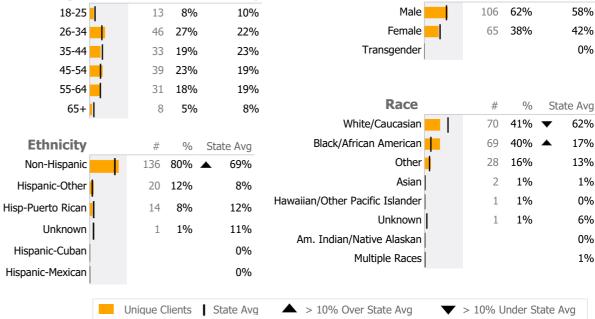

Connecticut Dept of Mental Health and Addiction Services
Provider Quality Dashboard

%

State Avg

Reporting Period: July 2020 - March 2021 (Data as of Jun 28, 2021)

#### **Provider Activity** Monthly Trend Measure Actual 1 Yr Ago Variance % **Unique Clients** -22% ▼ 171 218 Admits 34 75 -55% ▼ Discharges 25 88 **-72%** ▼ 2,973 **-12%** ▼ Service Hours 3,396 ▲ > 10% Over 1 Yr Ago > 10% Under 1Yr Ago Clients by Level of Care Program Type Level of Care Type % **Mental Health Employment Services** 171 100.0%



# Age # % State Avg Gender 18-25 13 8% 10% Male



#### Peer Mentor Program 111-280

Kennedy Center Inc.

Mental Health - Employment Services - Employment Services

Connecticut Dept of Mental Health and Addiction Services Program Quality Dashboard

Reporting Period: July 2020 - March 2021 (Data as of Jun 28, 2021)

#### **Program Activity** Recovery National Recovery Measures (NOMS) Actual % vs Goal % Actual Actual % Goal % State Ava Actual vs Goal 1 Yr Ago Measure Variance % Actual 14 64% 35% 42% 29% 🔺 **Employed Unique Clients** 22 29 -24% 2 3 Service Utilization Admits -33% 🔻 Discharges 6 -33% Actual % vs Goal % Goal % State Avg Actual Actual % Actual vs Goal Clients Receiving Services 17 94% 90% 97% 4% 313 Service Hours 214 46%

#### **Data Submission Quality**



#### Data Submitted to DMHAS by Month





<sup>\*</sup> State Avg bas