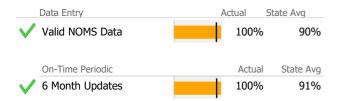

#### **Data Submission Quality**

| Data Entry        | Actual | State Avg |
|-------------------|--------|-----------|
| ✓ Valid NOMS Data | 100%   | 90%       |
| On-Time Periodic  | Actua  | State Avg |
| 6 Month Updates   | 100%   | 91%       |