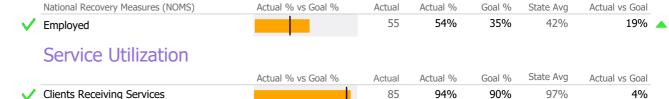

#### **Program Activity** Recovery National Recovery Measures (NOMS) Actual % vs Goal % Actual Actual % Goal % State Ava Actual vs Goal 1 Yr Ago Measure Variance % Actual 14 64% 35% 42% 29% 🔺 **Employed Unique Clients** 22 29 -24% 2 3 Service Utilization Admits -33% 🔻 Discharges 6 -33% Actual % vs Goal % Goal % State Avg Actual Actual % Actual vs Goal Clients Receiving Services 17 94% 90% 97% 4% 313 Service Hours 214 46%