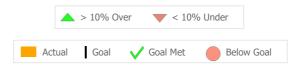

#### **Program Activity** Recovery National Recovery Measures (NOMS) Actual % vs Goal % Actual Actual % Goal % State Ava Actual vs Goal 1 Yr Ago Measure Variance % Actual 14 64% 35% 42% 29% 🔺 **Employed Unique Clients** 22 29 -24% 2 3 Service Utilization Admits -33% 🔻 Discharges 6 -33% Actual % vs Goal % Goal % State Avg Actual Actual % Actual vs Goal Clients Receiving Services 17 94% 90% 97% 4% 313 Service Hours 214 46%