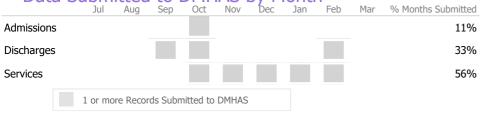

#### Data Submitted to DMHAS by Month

<sup>\*</sup> State Avg based on 39 Active Employment Services Programs

#### **Data Submission Quality**

Data Submitted to DMHAS by Month

<sup>\*</sup> State Avg based on 39 Active Employment Services Programs

Data Submitted to DMHAS by Month

<sup>\*</sup> State Avg based on 39 Active Employment Services Programs