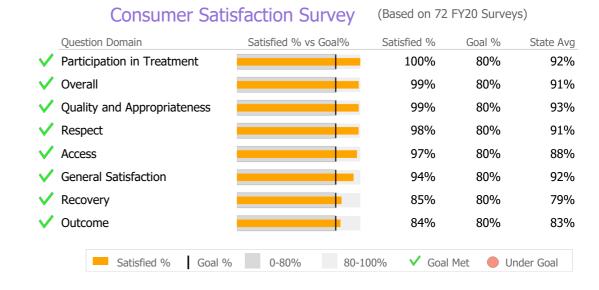

#### **Program Activity** Recovery National Recovery Measures (NOMS) Actual % vs Goal % Actual Actual % Goal % State Ava Actual vs Goal 1 Yr Ago Measure Variance % Actual 14 64% 35% 42% 29% 🔺 **Employed Unique Clients** 22 29 -24% 2 3 Service Utilization Admits -33% 🔻 Discharges 6 -33% Actual % vs Goal % Goal % State Avg Actual Actual % Actual vs Goal Clients Receiving Services 17 94% 90% 97% 4% 313 Service Hours 214 46%