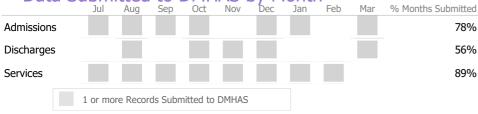

#### Data Submitted to DMHAS by Month

<sup>\*</sup> State Avg based on 39 Active Employment Services Programs

#### **Data Submission Quality**

Data Submitted to DMHAS by Month

<sup>\*</sup> State Avg based on 39 Active Employment Services Programs

Data Submitted to DMHAS by Month

<sup>\*</sup> State Avg based on 39 Active Employment Services Programs