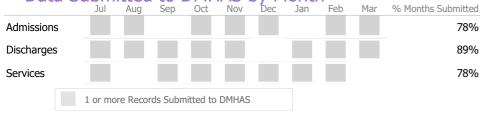

#### Data Submitted to DMHAS by Month

<sup>\*</sup> State Avg based on 39 Active Employment Services Programs