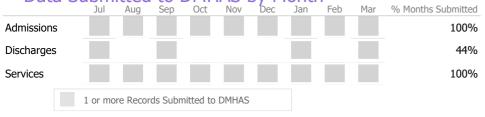

# Data Submitted to DMHAS by Month

<sup>\*</sup> State Avg based on 10 Active Employment Services Programs