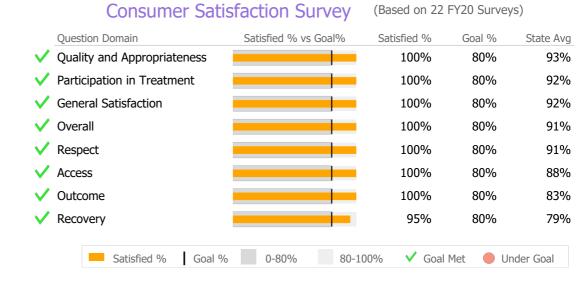

# Recovery

|          | National Recovery Measures (NOMS) | Actual % vs Goal % | Actual | Actual % | Goal % | State Avg | Actual vs Goal |
|----------|-----------------------------------|--------------------|--------|----------|--------|-----------|----------------|
| <b>V</b> | Employed                          |                    | 41     | 49%      | 35%    | 29%       | 14%            |
|          | Service Utilization               |                    |        |          |        |           |                |
|          |                                   | Actual % vs Goal % | Actual | Actual % | Goal % | State Avg | Actual vs Goal |
| <b>V</b> | Clients Receiving Services        |                    | 27     | 93%      | 90%    | 79%       | 3%             |