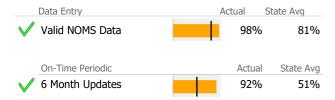

| National Recovery Measures (NOMS) | Actual % vs Goal % | Actual | Actual % | Goal % | State Avg | Actual vs Goal |
|----------|-----------------------------------|--------------------|--------|----------|--------|-----------|----------------|
| <b>V</b> | Employed                          |                    | 41     | 49%      | 35%    | 29%       | 14%            |
|          | Service Utilization               |                    |        |          |        |           |                |
|          |                                   | Actual % vs Goal % | Actual | Actual % | Goal % | State Avg | Actual vs Goal |
| <b>V</b> | Clients Receiving Services        |                    | 27     | 93%      | 90%    | 79%       | 3%             |

## **Data Submission Quality**



# Data Submitted to DMHAS by Month





<sup>\*</sup> State Avg based on 10 Active Employment Services Programs