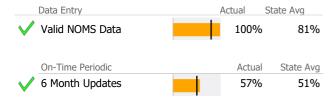

vice Hours  | 263    | 152      | 74%        | • |

## Recovery

| National Recovery Measures (NOMS) | Actual % vs Goal % | Actual | Actual % | Goal % | State Avg | Actual vs Goal |
|-----------------------------------|--------------------|--------|----------|--------|-----------|----------------|
| Employed                          |                    | 23     | 29%      | 35%    | 29%       | -6%            |
| Service Utilization               |                    |        |          |        |           |                |
|                                   | Actual % vs Goal % | Actual | Actual % | Goal % | State Avg | Actual vs Goal |
| Clients Receiving Services        |                    | 33     | 89%      | 90%    | 79%       | -1%            |

## **Data Submission Quality**



## Data Submitted to DMHAS by Month





<sup>\*</sup> State Avg based on 10 Active Employment Services Programs