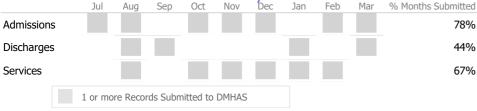

## Data Submitted to DMHAS by Month

<sup>\*</sup> State Avg based on 10 Active Employment Services Programs